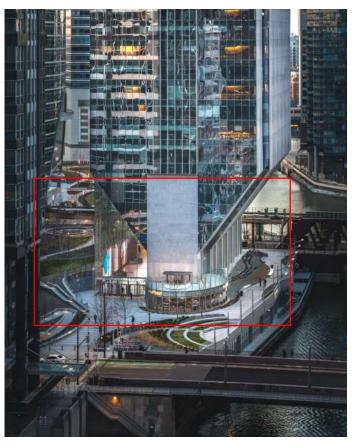

th Riverside – Over 1 Million SF CBRE



150 North Michigan – 500,000 to 1 Million SF CBRE





#### **2021 NORTH CENTRAL REGION WINNERS**

353 North Clark - Earth CBRE









#### **2021 NORTH CENTRAL REGION WINNERS**

Harold Washington Library Center - Public Assembly CBRE

231 South LaSalle – Historical JLL











## BUILDING STORIES A PET STORY - AMA PLAZA/330 North Wabash

This is Armadillo?

He Has a Story. 6.15.1971 to 7.27.1987







### A Landmark Story - 401 N. Michigan



#### **Jean-Baptiste Pointe DuSable**

- Settled on the Chicago River in 1790
- Site is a National Historic Landmark



### Iconic Story- 150 North Michigan



Transformers



Adventures in Babysitting





The Dark Knight

## Elvis's Story- 400 S. Jefferson







## A Physics Story – 150 N. Riverside





### A Green Story – 353 N. Clark



#### Water Conservation

353 North Clark's 16,000 square feet of green roofs collect and absorb rainwater

- Rainwater is pumped down to a 15,000 gallon cistern located in the parking garage
- Over 55,000 gallons of rainwater is used annually to water the property's plaza landscaping
  - Equivalent to over 1,300 bathtubs
  - An even greater quantity is diverted from municipal sewers



## A Timely Story – Central Standard Building/231 N. LaSalle





### A Story of Service Harold Washington Library – "Above & Beyond"







### **BUILD YOUR STORY**











#### Water Conservation

353 North Clark's 16,000 squa feet of green roofs collect and

- absorb rainwater
- Over SS,000 gallons of rainwater is used annually t water the property's plaza
  - in