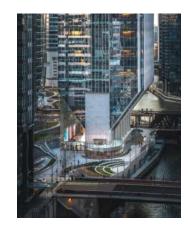

Landmark



### Iconic Story- 150 North Michigan



Transformers



Adventures in Babysitting





The Dark Knight

## Elvis's Story- 400 S. Jefferson







## A Physics Story – 150 N. Riverside





### A Green Story – 353 N. Clark



#### Water Conservation

353 North Clark's 16,000 square feet of green roofs collect and absorb rainwater

- Rainwater is pumped down to a 15,000 gallon cistern located in the parking garage
- Over 55,000 gallons of rainwater is used annually to water the property's plaza landscaping
  - Equivalent to over 1,300 bathtubs
  - An even greater quantity is diverted from municipal sewers



## A Timely Story – Central Standard Building/231 N. LaSalle





### A Story of Service Harold Washington Library – "Above & Beyond"







### **BUILD YOUR STORY**











#### Water Conservation

353 North Clark's 16,000 squa feet of green roofs collect and

- absorb rainwater
- Over SS,000 gallons of rainwater is used annually t water the property's plaza
  - indicaping Equivalent to over 1,3
  - An even greater quantity diverted from municipal









## **Questions?**