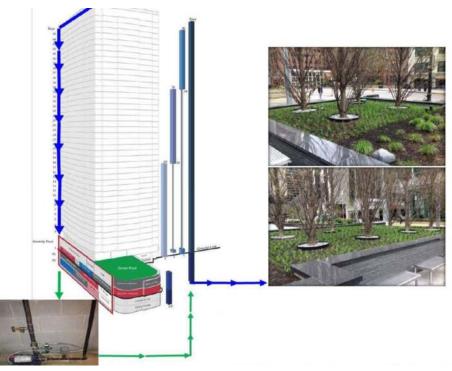

#### Water Conservation

353 North Clark's 16,000 square feet of green roofs collect and absorb rainwater

- Rainwater is pumped down to a 15,000 gallon cistern located in the parking garage
- Over 55,000 gallons of rainwater is used annually to water the property's plaza landscaping
  - Equivalent to over 1,300 bathtubs
  - An even greater quantity is diverted from municipal sewers