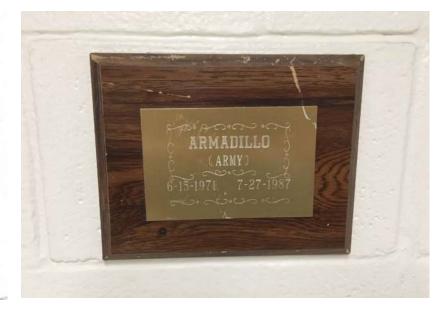

## BUILDING STORIES A PET STORY - AMA PLAZA/330 North Wabash

This is Armadillo?

He Has a Story. 6.15.1971 to 7.27.1987