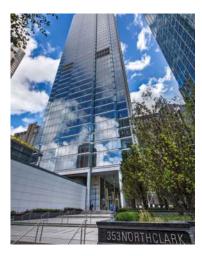

#### **2021 NORTH CENTRAL REGION WINNERS**

353 North Clark - Earth CBRE

### A Green Story – 353 N. Clark

#### Water Conservation

353 North Clark's 16,000 square feet of green roofs collect and absorb rainwater

- Rainwater is pumped down to a 15,000 gallon cistern located in the parking garage
- Over 55,000 gallons of rainwater is used annually to water the property's plaza landscaping
  - Equivalent to over 1,300 bathtubs
  - An even greater quantity is diverted from municipal sewers