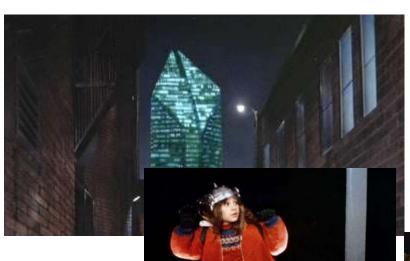

### Iconic Story- 150 North Michigan

Transformers

Adventures in Babysitting

The Dark Knight