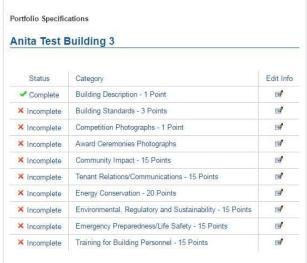

#### **Online TOBY Portal Application for Regional & International**

- Application worth 100+ points
- Building Description/Building Standards/
- Photos: 5 points
- Community Service: 15 points
- Tenant Relations: 15 points
- Energy Conservation: 20 points
- Environmental, Regulatory, Sustainability:
- 15 points
- Emergency Preparedness/Life Safety:
   15 points
- Training for Building Personnel: 15 points