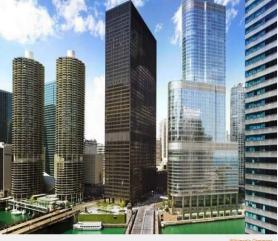

2016 International TOBY Winner for Over 1 Million Square Feet **AMA Plaza** 

## **TOBY Publicity & Media**

Two BOMA/Chicago TOBY Gold Circle Award winners are bringing home some more hardware for the mantle. AMA Plaza and 564 West Randolph were named TOBY International Award winners at the BOMA International conference in Washington, DC.

AMA Plaza, managed by Riverview Realty, won a TOBY for a building over 1M SF. The 1.5M SF, Mies van der Rohe-designed building is LEED Goldcertified, underwent a \$70M rehab and is home to the American Medical Association and the Langham Hotel.