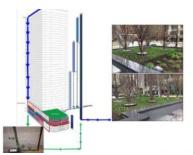

### A Green Story – 353 N. Clark

#### Water Conservation

353 North Clark's 16,000 square feet of green roofs collect and absorb rainwater

- Rainwater is pumped down to a 15,000 gallon cistern located in the parking garage
- Over 55,000 gallons of rainwater is used annually to water the property's plaza landscaping
  - Equivalent to over 1,300 bathtubs
  - An even greater quantity is diverted from municipal sewers