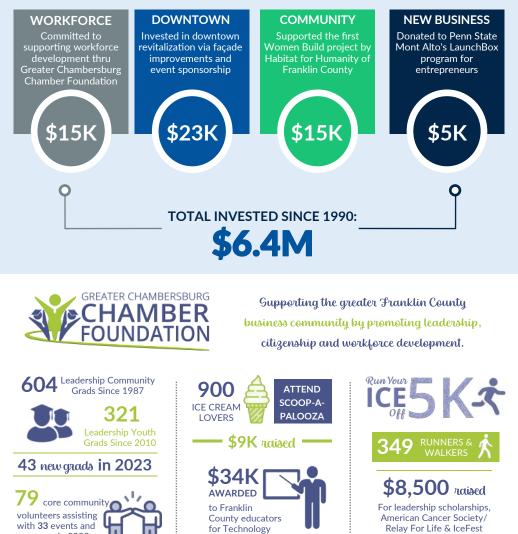

### 2022/2023 COMMUNITY INVESTMENT

Exec. Dir. Virginia Harriger - gharriger@chambersburg.org - Chambersburg.org/Leadership

Innovation Projects

Driving downtown development and increasing economic vitality to benefit the Chambersburg community.

programs in 2023

funds for façade improvements on downtown buildings