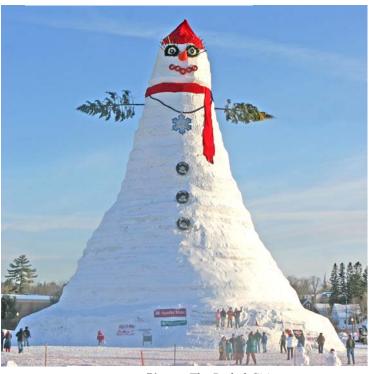

## Bethel, Maine ~ Snow People Facts

Angus "King of the Mountain"

NAME Olympia **SnowWoman** 

(10 stories) 113' 7"

Height

122' 1" (11 stories)

Angus "King of the Mountain"

8,000,000 Lbs. of Snow 13,000,000 80' diameter **Base Diameter** 125' diameter

24 (+ base + hat) # of 4' Layers 27 (+ base + hat)

4' fir wreaths

Eyes

5' fir wreaths

none!

**Evelashes** 

16 alpine skis

6' wood, chicken

wire & muslin "carrot" nose, by Crescent Park Nose

6' wood, chicken wire & muslin "carrot" nose,

by SAD #44 elementary students

School students 5 automobile tires

Mouth

5 automobile tires painted red by

Mahoosuc Kids Assoc.

none!

Heart

Made by Musa Brown from Angus' scarf

(buried behind pendant)

20' fleece quilted hat made by Telstar Middle School math

students.

16' diameter fleece hat Hat

made by Mountain Valley Middle School

students.

none!

Yellow rope hair, but

not enough!

120' fleece with 6'

Scarf tassels

100' fleece (2 pieces: red & navy), fringed

3 skidder tires

**Buttons** 

3 skidder tires

Hair

The Bethel Area Chamber of Commerce wishes to thank its many partners and volunteers on both projects.

25' spruce trees

Arms

25' spruce trees

none!

Necklace 50' of 4" flexible pipe

Pendant none!

Maine Mica pendant created by Mt. Mann

**Jewelers** 

none! 06/10/1999 Bracelets Melted

Gold garlands 07/30/2008

## 2008 Olympia SnowWoman

Photo: The Bethel Citizen

www.bethelmaine.com www.bethelmainesnowwoman.com