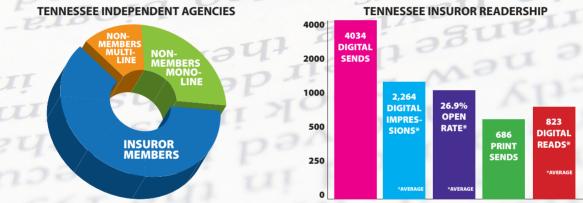

<sup>\*</sup>BLEEDS ARE AVAILABLE AT NO EXTRA CHARGE

The Tennessee Insuror has a printed circulation of over 700 (excluding special issues with higher circulations) and a <u>digital circulation</u> of over 4,000.

# THE INSURORS BULLETIN

Beginning in 2020, we will be offering digital advertising in our semi-monthly newsletter, *The Insurors Bulletin*. With the same digital circulation as our magazine (4034), the newsletter sees an average open rate of 24% and an average clickthrough rate of 7.2%. Advertising options for the Bulletin will include the following: