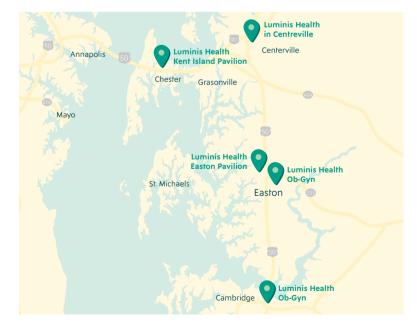

### Luminis Health Easton Pavilion

28438 Marlboro Ave., Easton, MD 21601

- Primary Care
- Cardiology
- Surgical Specialists General & Bariatric Surgery
- Orthopedics
- Diabetes and Endocrinology
- Maternal Fetal Medicine
- Women's Pelvic Health
- Breast Care
- Physical Therapy
- Imaging
- Conexus Laboratory Services

### Luminis Health Kent Island Pavilion 1630 Main St., Chester, MD 21619

- Primary Care
- Ob-Gyn
- Physical Therapy
- Imaging
- Conexus Laboratory Services
- Cardiology

### **Luminis Health in Centreville**

202 Coursevall Drive, Centreville, MD 21617

- Primary Care
- Cardiology
- Ob-Gyn

### **Additional Luminis Health Ob-Gyn Locations**

401 Purdy St., Suite 102, Easton, MD 21601 100 Bramble St., Suite E and F, Cambridge, MD 21613

Learn more about our many locations and services online at Luminis.Health/EasternShore