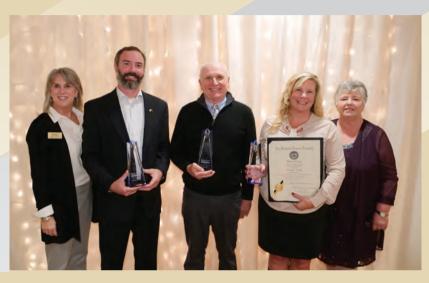

### Pinnacle Awards

Chamber Chair Eva Stoops (far left) and Chamber President Linda Friday (far right) present the 2021 Pinnacle Awards (L to R): John Brianas, Tech Ops Specialty Vehicles—Leader of Excellence Award; Christopher Murphy DDS, Eastern Shore Dental Care—Legacy Award; and Heather Tinelli, QAC Economic Development and Tourism Director—Queen Anne's Prosperity Award