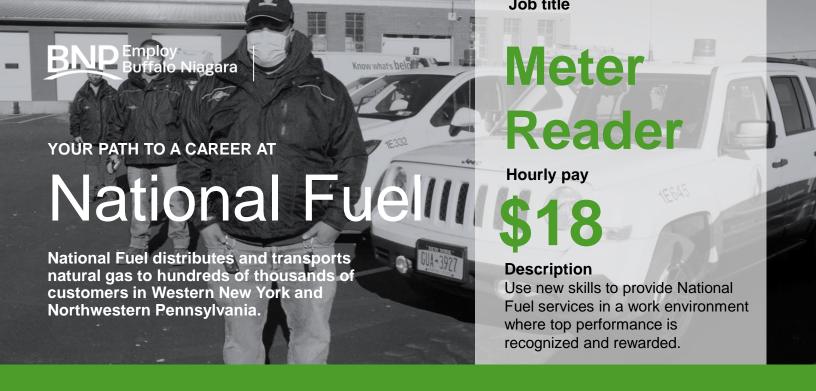

## Your path to **growth**

Here's where you can go in one to five years.

\$18/hr. – \$35+/hr.



Career pathway and rates specific to New York State

## Your path to beginning

## You must be 18+ years old and have:

- A current driver's license and driving record
- A high school diploma or equivalent
- Basic literacy
- Ability to work outdoors extensively in all types of weather and walk for long distances
- Availability to work Monday through Friday, 8 am to 4:30 pm

## Your path to new possibilities

Enjoy benefits that can improve your entire life.

- Daily incentive pay based on number of meter reads
- Medical and prescription drug coverage
- Dental coverage
- 401(k) company match
- Company funded retirement

savings account

- Parental leave
- · Flexible spending account
- Life i