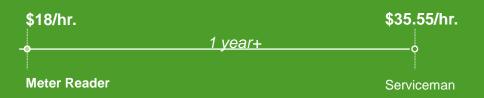

## Your path to **growth**

Here's where you can go in one to five years.

\$18/hr. – \$35+/hr.

Career pathway and rates specific to New York State