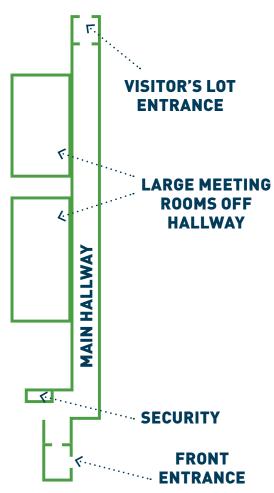

#### **SECURITY INSTRUCTIONS:**

- All visitors are required to check in with security, located at the end of the main hallway off of the visitor's lot entrance.
- Visitors must provide an ID and name of the Buffalo Niagara Partnership contact person.
- Visitors must be escorted by a Partnership staff member at all times.
- Please arrive five minutes prior to your scheduled meeting time so a staff member can meet and escort you to your designated meeting room.

#### LARGE MEETING INSTRUCTIONS:

- You will **not** need to check in for larger meetings held in rooms in the main hallway off the visitor's lot (rooms 1506, 1535, and The Heritage Room).
- There will be clear and prominent signage and/or a registration table with someone to welcome you in the hallway.