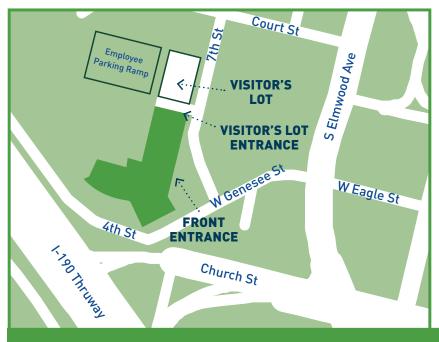

#### **PARKING INSTRUCTIONS:**

• Please park in the free visitor's lot, marked on the map below.

## **From the Northtowns**

From the 190 South

- Exit Niagara Street, Exit 8
- Turn right onto Niagara Street
- Turn right onto South Elmwood Avenue
- Turn right onto West Genesee Street

# From the Southtowns

From the 90 East

- Merge onto 190 North via exit 53 toward Downtown Buffalo/Niagara Falls. (If coming from the Skyway, merge onto 190 North)
- Exit at Church Street, Exit 7 (make slight right to stay on Church St.)
- Turn left on Delaware Avenue (NY 384)
- Turn left on West Eagle Street
- West Eagle Street becomes West Genesee Street

#### From the Skyway

- Continue on Delaware Avenue (NY 384)
- Turn left on West Eagle Street
- West Eagle Street becomes West Genesee Street

## From Buffalo Niagara International Airport

From the 33 West

- Make a slight left at North Oak Street
- Turn right at Genesee Street
- Make a slight right at East Chippewa Street
- Turn left at South Elmwood Avenue
- Turn right onto West Genesee Street