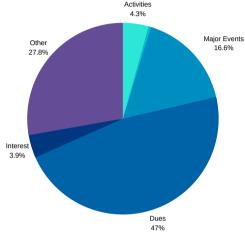

2020 ANNUAL REPORT

MODI

Our membership is the driving force for everything we do. We understand the importance of knowing our membership and tailoring what we do to best serve their needs.

| MEMBERSHIP GROW         | TH TO DATE |
|-------------------------|------------|
| Total Members           | 669        |
| Members Joined          | 53         |
| 01/01/2020 - 12/31/2020 |            |
| MEMBERSHIP BY LOCA      | TION       |
|                         |            |
| Inside Moore            | 72.6%      |
| Outside Moore           | 27.4%      |