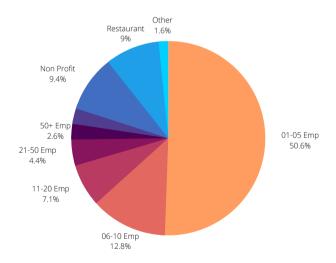

echamber
@moorechamberwin

2020 ANNUAL REPORT

MODI

Our membership is the driving force for everything we do. We understand the importance of knowing our membership and tailoring what we do to best serve their needs.

| MEMBERSHIP GROW         | TH TO DATE |
|-------------------------|------------|
| Total Members           | 669        |
| Members Joined          | 53         |
| 01/01/2020 - 12/31/2020 |            |
| MEMBERSHIP BY LOCA      | TION       |
|                         |            |
| Inside Moore            | 72.6%      |
| Outside Moore           | 27.4%      |

| MEMBERSHIP BY LOCATION |      |
|------------------------|------|
| Inside Moore           | 72.6 |
| Outside Moore          | 27.4 |

#### MEMBERSHIP BY OUICKLINK CATEGORY







#### **MEMBERSHIP BY TYPE**



# **COMMUNICATIONS**

We strive to connect our members with the business community at large, prospective citizens, business, and local governments through a variety of avenues such as, printed materials, social and digital media

#### MooreChamber.com VISITOR TYPES

| New Visitors       | 89.8% |
|--------------------|-------|
| Returning Visitors | 10.1% |
| Google Analytics   |       |

#### SOCIAL MEDIA PERFORMANCE

| Facebook  | 3,173 followers | 11.8% increase |
|-----------|-----------------|----------------|
| Instagram | 1,045 followers | 22.3% increase |
| Twitter   | 1,022 followers | 8.1% increase  |

#### **2020 EXPENSES**