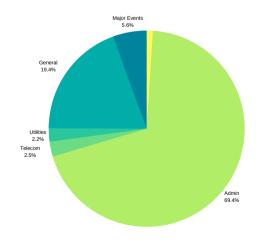

--|------|
| Inside Moore           | 72.6 |
| Outside Moore          | 27.4 |

#### MEMBERSHIP BY OUICKLINK CATEGORY







#### **MEMBERSHIP BY TYPE**



# **COMMUNICATIONS**

We strive to connect our members with the business community at large, prospective citizens, business, and local governments through a variety of avenues such as, printed materials, social and digital media

#### MooreChamber.com VISITOR TYPES

| New Visitors       | 89.8% |
|--------------------|-------|
| Returning Visitors | 10.1% |
| Google Analytics   |       |

#### SOCIAL MEDIA PERFORMANCE

| Facebook  | 3,173 followers | 11.8% increase |
|-----------|-----------------|----------------|
| Instagram | 1,045 followers | 22.3% increase |
| Twitter   | 1,022 followers | 8.1% increase  |

#### **2020 EXPENSES**