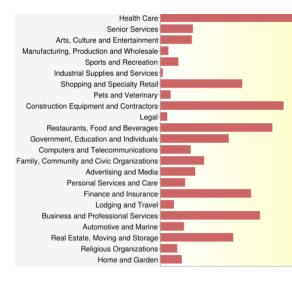

ecurbside



@MooreChamber



@moorechamber
@moorechamberwin

2020 ANNUAL REPORT

MODI

Our membership is the driving force for everything we do. We understand the importance of knowing our membership and tailoring what we do to best serve their needs.

| MEMBERSHIP GROW         | TH TO DATE |
|-------------------------|------------|
| Total Members           | 669        |
| Members Joined          | 53         |
| 01/01/2020 - 12/31/2020 |            |
| MEMBERSHIP BY LOCA      | TION       |
|                         |            |
| Inside Moore            | 72.6%      |
| Outside Moore           | 27.4%      |

| MEMBERSHIP BY LOCATION |      |
|------------------------|------|
| Inside Moore           | 72.6 |
| Outside Moore          | 27.4 |

#### MEMBERSHIP BY OUICKLINK CATEGORY







#### **MEMBERSHIP BY TYPE**



# **COMMUNICATIONS**

We strive to connect our members with the business community at large, prospective citizens, business, and local governments through a variety of avenues such as, printed materials, social and digital media

#### MooreChamber.com VISITOR TYPES

| New Visitors       | 89.8% |
|--------------------|-------|
| Returning Visitors | 10.1% |
| Google Analytics   |       |

#### SOCIAL MEDIA PERFORMANCE

| Facebook  | 3,173 followers | 11.8% increase |
|-----------|-----------------|----------------|
| Instagram | 1,045 followers | 22.3% increase |
| Twitter   | 1,022 followers | 8.1% increase  |

#### **2020 EXPENSES**