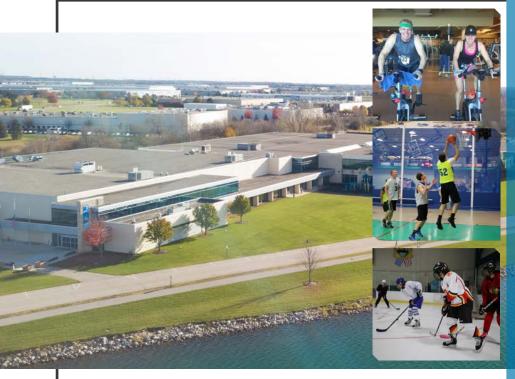

### The Largest Municipal Recreation Facility in America!

Use your camera to scan for location & hours!

Aqua Arena with 50m Pool
Indoor Waterpark
Fitness Center
Group Fitness Classes
Athletic Fieldhouse
Suspended Walking/Running Track
2 NHL sized Ice Rinks
Ice Arena Pro Shop
Racquetball Courts
Prairie Springs Park
Lake Andrea Beach

## 03 Enjoy the Facility

Workout, play basketball, swim laps - stay active at the RecPlex!