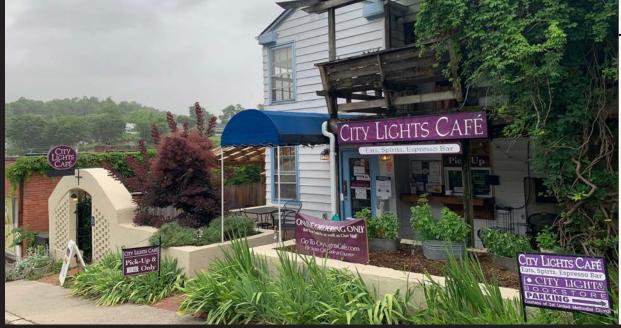

#### **CITY LIGHTS CAFE**

"Quick, healthy & yummy." That's what locals say about City Lights. We offer crepes, paninis, a taqueria menu, soups, salads, local craft beer, wine, house-made desserts, an espresso bar, a pet-friendly patio, local art and a community feel. Join us for breakfast all day, lunch, dinner, dessert or coffee. Open every day, and for brunch on Sundays. We have a well-ventilated dining room, take-out and outdoor dining options.

3 East Jackson Street, Sylva, N.C. 828-587-2233

www.citylightscafe.com