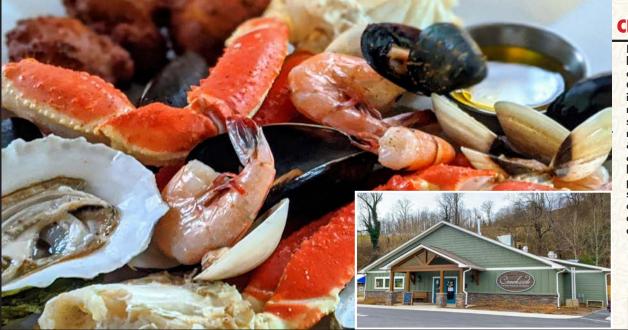

#### **CREEKSIDE OYSTER HOUSE**

Family owned & operated, serving lunch & dinner Tues.-Sun. Outdoor dining area overlooking Scotts Creek. Fresh seafood options including oysters, crab legs, mussles, crawfish, calamari, shrimp, scallops & more. We offer mahi mahi, tuna, salmon, trout, catfish & daily specials. Hand cut steaks, chicken, duck breast, burgers, po' boy sandwiches, all available to pair with any of our homemade side items & key lime pie. Full bar, dine in, take out, catering and events available. Brand new establishment in Sylva.