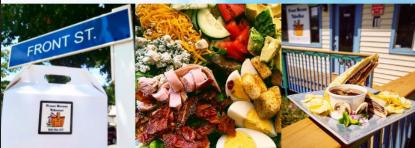

# Quirky Birds Tree House & Bistro

Looking for Live Music, Great Bites, and a Cozy Environment?

Quirky Birds is a full bar and bistro, with great indoor and outdoor dining options.

Located at 148 Front Street Dillsboro NC

Tollow Us Aquirkybirdstreehouse

## Front Street Takeout 🙉

Fantastic Healthy Hearty Food, Available for Pick Up and Delivery!

Call in your order 828-586-1717

Order online at frontstreettakeout.com

150 Front Street Dillsboro NC

SHOPPING, DINING & FUN THURSDAY, MARCH 31 4:30-7:30 P.M. DOWNTOWN SYLVA SPONSORED IN PART BY