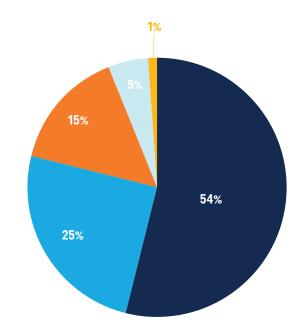

#### Income Fiscal Year 2021

| Beginning Balance  | \$7,080,166.67    |     |
|--------------------|-------------------|-----|
|                    |                   |     |
| Foundation Program | 31,433,376.68     | 54% |
| Direct Bill        | 14,527,413.43     | 25% |
| Other              | 254,270.27        | 0%  |
| Federal Grants     | 8,481,852.61      | 15% |
| State/Local Grants | 3,201,949.48      | 5%  |
| Miscellaneous      | <u>357,941.57</u> | 1%  |
| Total Receipts     | \$58,256,804.04   |     |