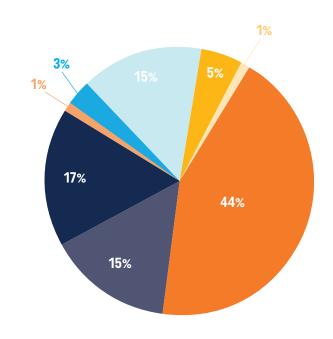

#### **Expenditures Fiscal Year 2021**

| Salaries                 | 25,502,513.49   | 44% |
|--------------------------|-----------------|-----|
| Benefits                 | 8,507,101.04    | 15% |
| Contracted Services      | 9,688,029.45    | 17% |
| Supplies/Materials       | 395,680.08      | 1%  |
| Capital/Equipment        | 158,477.75      | 0%  |
| Other                    | 1,663,159.70    | 3%  |
| Federal Grants           | 8,494,722.48    | 15% |
| State/Local Grants       | 3,150,146.89    | 5%  |
| Miscellaneous            | 740,716.00      | 1%  |
| Total Expenditures       | \$58,300,546.88 |     |
| <b>Remaining Balance</b> | \$7,036,423.83  |     |