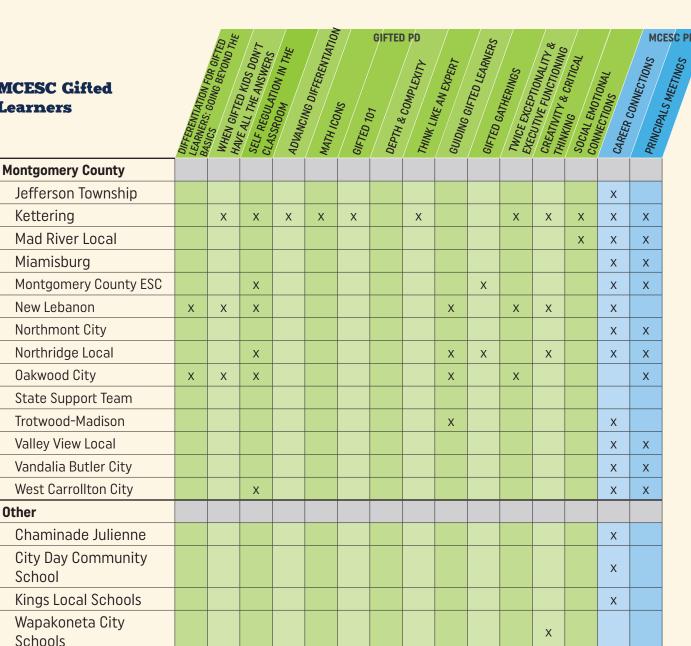

|                                                       |                       |       | /        | /             | STATE         | E TRA          | INING         | G /                                         | /                          |            | PGP                        |          | /          |                                           | 407        | HQSI     |                                                                            |
|-------------------------------------------------------|-----------------------|-------|----------|---------------|---------------|----------------|---------------|---------------------------------------------|----------------------------|------------|----------------------------|----------|------------|-------------------------------------------|------------|----------|----------------------------------------------------------------------------|
|                                                       |                       |       |          |               |               |                |               | NTOR                                        | NO,                        | SSIONAL    | PLANNING                   |          |            | SITIVELY IMD                              |            |          | SMENTS AS A                                                                |
| MCESC Instruction<br>Services Provided<br>by District | al<br><sup>Sado</sup> | OSCES | DTES 1.0 | OTES 2.0 D.C. | OTES 2.0 Min- | OTES 2.0 Dist. | RESIDENT EDUC | OTES 20 & USATOR MENTOR<br>TURNING & USATOR | DEVELOPING THIS AND ACTION | PROFESSION | ASSESSMENT GROWTH PLANNING | CTE HQSD | LEVERAGING | DES 20 & ILS CONTRACT OF DOSTITUELY MADIL | USING HOSD | Depuison | JOURCE ASSESSMENTS AS AN<br>UNILING STATE ASSESSMENTS AS AN<br>HOSD SOURCE |
| Darke County                                          |                       |       |          |               |               | /              |               |                                             |                            |            |                            |          |            |                                           |            |          |                                                                            |
| Ansonia Local Schools                                 |                       |       |          | х             |               |                |               |                                             |                            |            |                            |          |            |                                           |            | х        |                                                                            |
| Arcanum Butler                                        |                       |       |          | х             |               | х              |               |                                             | х                          |            | х                          |          |            |                                           |            |          | x                                                                          |
| Darke County ESC                                      |                       |       |          |               |               |                | х             |                                             |                            |            | х                          |          |            |                                           |            |          |                                                                            |
| Franklin Monroe                                       |                       |       |          |               |               |                |               |                                             |                            |            | х                          |          |            |                                           |            |          |                                                                            |
| Greenville City<br>Schools                            |                       |       |          | x             | x             |                | x             |                                             | х                          |            | x                          |          |            |                                           | x          | x        | x                                                                          |
| Versailles Ex. Village                                |                       | х     |          |               | х             | х              | х             |                                             |                            |            | х                          |          |            |                                           | х          | х        | x                                                                          |
| Greene County                                         |                       |       |          |               |               |                |               |                                             |                            |            |                            |          |            |                                           |            |          |                                                                            |
| Beavercreek City<br>Schools                           |                       |       |          | x             | x             | х              | x             |                                             |                            |            | x                          |          |            |                                           |            |          |                                                                            |
| Bellbrook Sugarcreek<br>School District               |                       | х     |          |               |               |                | x             |                                             |                            |            | x                          |          |            |                                           | x          |          |                                                                            |
| Fairborn City Schools                                 |                       |       |          | х             |               |                | х             |                                             |                            |            |                            |          |            |                                           |            |          |                                                                            |
| Greene County ESC                                     |                       |       |          | х             | х             |                |               |                                             |                            |            |                            |          |            |                                           |            |          |                                                                            |
| Greeneview Local<br>School District                   | x                     | x     |          |               |               |                |               |                                             |                            |            |                            |          |            |                                           |            |          |                                                                            |
| Xenia Community<br>Schools                            | x                     |       |          | x             |               |                |               |                                             |                            |            |                            |          |            |                                           |            |          |                                                                            |
| Yellow Springs                                        |                       |       |          | х             |               |                |               |                                             |                            |            |                            |          |            |                                           |            |          |                                                                            |
| Miami County                                          |                       |       |          |               |               |                |               |                                             |                            |            |                            |          |            |                                           |            |          |                                                                            |
| Bethel Local Schools                                  |                       |       |          | х             |               |                |               |                                             |                            |            |                            |          |            |                                           |            |          |                                                                            |
| Bradford Ex. Village                                  |                       |       |          |               |               |                |               |                                             | х                          |            | х                          |          |            |                                           |            |          |                                                                            |
| Covington Ex. Village                                 |                       |       |          | х             |               |                |               |                                             |                            |            |                            |          |            |                                           | х          | х        | x                                                                          |
| Miami County ESC                                      |                       |       |          |               | х             |                | х             |                                             |                            |            |                            |          |            |                                           | х          | х        |                                                                            |
| Miami East Local                                      |                       |       |          |               |               |                |               |                                             |                            |            |                            |          |            |                                           |            |          |                                                                            |
| Miami Valley CTC                                      |                       |       |          | х             | х             |                |               |                                             |                            | х          |                            |          |            |                                           |            | х        |                                                                            |
| Midwest Regional ESC                                  |                       |       |          |               |               |                |               | х                                           |                            |            |                            |          |            | х                                         |            |          |                                                                            |
| Milton Union Ex. Village                              |                       |       |          |               |               | х              |               |                                             | х                          | х          | х                          |          |            |                                           | х          | х        | x                                                                          |
| Newton Local Schools                                  |                       |       |          | х             |               |                | х             |                                             |                            |            |                            |          |            |                                           |            |          |                                                                            |
| Piqua City Schools                                    |                       |       |          |               |               |                | х             |                                             |                            |            |                            |          |            |                                           |            |          |                                                                            |