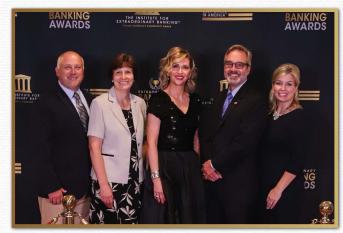

# MEMBER ANNOUNCEMENTS

The Bank of Elk River has been recognized as one of the top 50 extraordinary banks in the nation by The Institute for Extraordinary Banking<sup>™</sup> for the third consecutive year. The bank was presented with four Banky awards at The Best Banks in America<sup>™</sup> Super Conference in Minneapolis last September