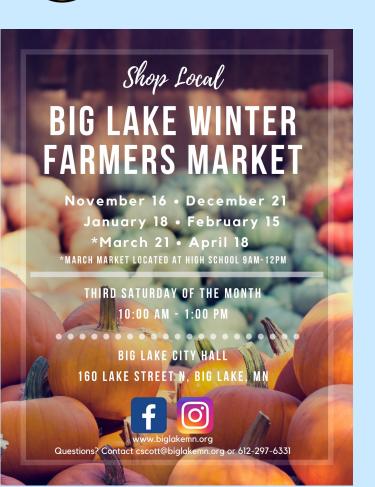

The Winter Farmers Market vendors will join the Community Fair at the Big Lake High School. Entertainment is being planned in the gym with booths around them. Free food will be offered with lots of give-away items.