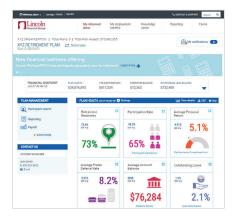

#### Personalized plan website that makes everything easy

Create an effective strategy and help drive results, all via your personalized website. You can log in from any device for at-a-glance plan details, 24/7.

- Review plan- and employee-specific information
- View automated reports to stay informed
- Access custom and ad hoc reporting
- Schedule reports to keep your plan on track
- Boost employees' retirement readiness scores