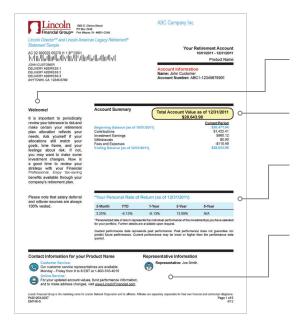

#### Opportunities to maintain a healthy plan

Making time to review your plan is so important. It's how you get a complete picture of your plan's health and gain visibility into how it's operating. An annual plan review can help you analyze your investment options and historical plan data — and it's easily accessible through our website. You'll get important and objective information to keep you up to date on your plan's performance, and it will also help fiduciaries evaluate and make decisions about the plan's operations and investment options.