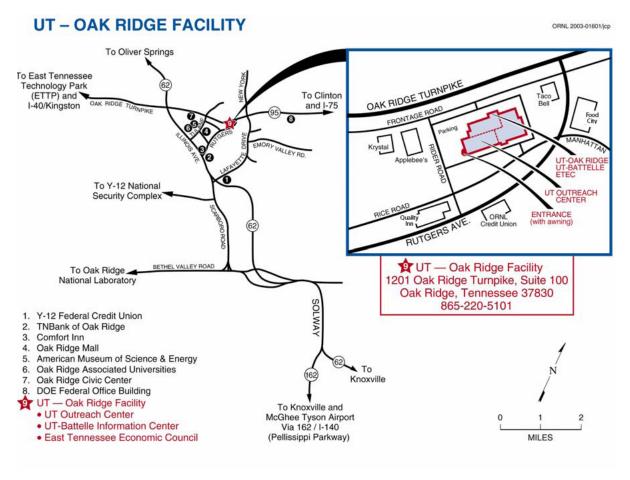

## Map and Directions to ETEC Meetings at the UT Outreach Center

## **Directions from Knoxville:**

- Take I-40 to c@ ÆPellissippi ParkwayÊexit¾ \* toward• Oak RidgeÈ
- Pellissippi Úæl\ æ Áwill turn into Illinois AvenueÈ
- Travel æ } \* ÁQā ā ÁQē^} `^Áfor approximately i ' mile• È
- Go straight through the traffic light at the intersection of Q a a ÁQ A a A afavette Drive E
- ŒÁthe next lightÊRutgers Œç^} `^, turn rightĚÁTN Bank ¸ ¾Ás^Áon the rightÊand Comfort Inn ¸ ¾Ás^Á; Á@Á/-Æ
- Go straight along Rutgers Avenue for almost one mile.
- Look for the Quality Inn sign on the left. Across from ORNL Federal Credit Union
- Just after the Quality Inn, turn left onto Rider Road.
- Immediately on the right, will be the UT Outreach Center, a one-story gray stucco building.
  Enter through the double-glass doors located along the backside of the building, facing the Quality Inn.