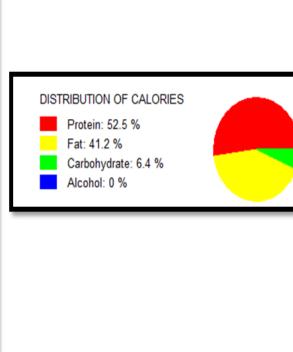

## 6-ounce fish portion

Omega-3 content 0.343 g

| Nutrition                                                                                                                                   |                      |              |                                                |  |  |
|---------------------------------------------------------------------------------------------------------------------------------------------|----------------------|--------------|------------------------------------------------|--|--|
| Servings Per Rec                                                                                                                            | +3 02.<br>:ipe       | 1            | l                                              |  |  |
| Amount Per Serving                                                                                                                          |                      |              |                                                |  |  |
| Calories 264 Cal. from Fat 109                                                                                                              |                      |              |                                                |  |  |
| % Daily Value*                                                                                                                              |                      |              |                                                |  |  |
| Total Fat 12g                                                                                                                               |                      |              | 20%                                            |  |  |
| Saturated Fat                                                                                                                               | 2g                   |              | 8%                                             |  |  |
| Trans Fats                                                                                                                                  | 0g                   |              |                                                |  |  |
| Cholesterol 85                                                                                                                              | mg                   |              | 30%                                            |  |  |
| Sodium 95mg                                                                                                                                 |                      |              | 4%                                             |  |  |
| Total Carbohyo                                                                                                                              |                      | : 4g         | 0%                                             |  |  |
| Dietary Fiber 1g 4%                                                                                                                         |                      |              |                                                |  |  |
| Sugars 3g                                                                                                                                   |                      |              |                                                |  |  |
| Protein 35g                                                                                                                                 |                      |              |                                                |  |  |
| Vitamin A 2%                                                                                                                                | ٧                    | itamin C     | 15%                                            |  |  |
| Calcium 4%                                                                                                                                  | Ir                   | on           | 8%                                             |  |  |
| * Percent Daily Values is based on a<br>2,000 calorie diet. Your daily values<br>may be higher or lower depending on<br>your calorie needs. |                      |              |                                                |  |  |
| Calori                                                                                                                                      | ies                  | 2,000        | 2,500                                          |  |  |
| Total Fat Less Sat Fat Less Cholesterol Less Sodium Less Total Carbohydra Dietary Fiber                                                     | than<br>than<br>than | 20g<br>300mg | 80g<br>25g<br>300mg<br>g 2400mg<br>375g<br>30g |  |  |
| Calories per gram<br>Fat 9 Carbohy                                                                                                          |                      | 4            | Protein 4                                      |  |  |