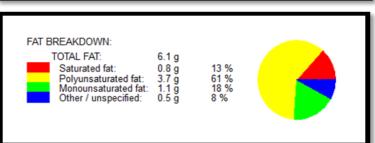

## 6-ounce fish portion

Omega-3 content 0.343 g

| Nutrition                                                                                                                                   |                      |              |                                                |  |  |
|---------------------------------------------------------------------------------------------------------------------------------------------|----------------------|--------------|------------------------------------------------|--|--|
| Servings Per Rec                                                                                                                            | +3 02.<br>:ipe       | 1            | l                                              |  |  |
| Amount Per Serving                                                                                                                          |                      |              |                                                |  |  |
| Calories 264 Cal. from Fat 109                                                                                                              |                      |              |                                                |  |  |
| % Daily Value*                                                                                                                              |                      |              |                                                |  |  |
| Total Fat 12g                                                                                                                               |                      |              | 20%                                            |  |  |
| Saturated Fat                                                                                                                               | 2g                   |              | 8%                                             |  |  |
| Trans Fats                                                                                                                                  | 0g                   |              |                                                |  |  |
| Cholesterol 85                                                                                                                              | mg                   |              | 30%                                            |  |  |
| Sodium 95mg                                                                                                                                 |                      |              | 4%                                             |  |  |
| Total Carbohyo                                                                                                                              |                      | : 4g         | 0%                                             |  |  |
| Dietary Fiber 1g 4%                                                                                                                         |                      |              |                                                |  |  |
| Sugars 3g                                                                                                                                   |                      |              |                                                |  |  |
| Protein 35g                                                                                                                                 |                      |              |                                                |  |  |
| Vitamin A 2%                                                                                                                                | ٧                    | itamin C     | 15%                                            |  |  |
| Calcium 4%                                                                                                                                  | Ir                   | on           | 8%                                             |  |  |
| * Percent Daily Values is based on a<br>2,000 calorie diet. Your daily values<br>may be higher or lower depending on<br>your calorie needs. |                      |              |                                                |  |  |
| Calori                                                                                                                                      | ies                  | 2,000        | 2,500                                          |  |  |
| Total Fat Less Sat Fat Less Cholesterol Less Sodium Less Total Carbohydra Dietary Fiber                                                     | than<br>than<br>than | 20g<br>300mg | 80g<br>25g<br>300mg<br>g 2400mg<br>375g<br>30g |  |  |
| Calories per gram<br>Fat 9 Carbohy                                                                                                          |                      | 4            | Protein 4                                      |  |  |