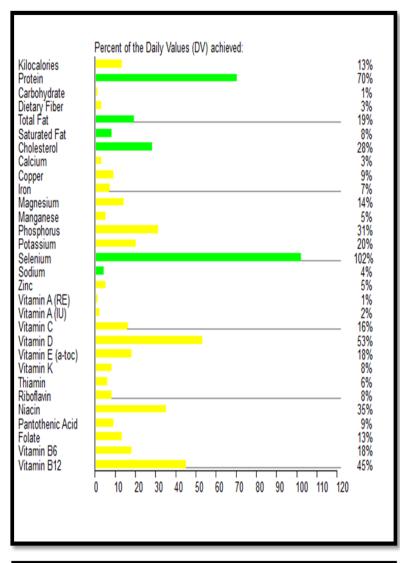

## 6-ounce fish portion

Omega-3 content 0.343 g

| Nutrition                                                                                                                                   |                      |              |                                                |  |  |
|---------------------------------------------------------------------------------------------------------------------------------------------|----------------------|--------------|------------------------------------------------|--|--|
| Servings Per Rec                                                                                                                            | +3 02.<br>:ipe       | 1            | l                                              |  |  |
| Amount Per Serving                                                                                                                          |                      |              |                                                |  |  |
| Calories 264 Cal. from Fat 109                                                                                                              |                      |              |                                                |  |  |
| % Daily Value*                                                                                                                              |                      |              |                                                |  |  |
| Total Fat 12g                                                                                                                               |                      |              | 20%                                            |  |  |
| Saturated Fat                                                                                                                               | 2g                   |              | 8%                                             |  |  |
| Trans Fats                                                                                                                                  | 0g                   |              |                                                |  |  |
| Cholesterol 85                                                                                                                              | mg                   |              | 30%                                            |  |  |
| Sodium 95mg                                                                                                                                 |                      |              | 4%                                             |  |  |
| Total Carbohyo                                                                                                                              |                      | : 4g         | 0%                                             |  |  |
| Dietary Fiber 1g 4%                                                                                                                         |                      |              |                                                |  |  |
| Sugars 3g                                                                                                                                   |                      |              |                                                |  |  |
| Protein 35g                                                                                                                                 |                      |              |                                                |  |  |
| Vitamin A 2%                                                                                                                                | ٧                    | itamin C     | 15%                                            |  |  |
| Calcium 4%                                                                                                                                  | Ir                   | on           | 8%                                             |  |  |
| * Percent Daily Values is based on a<br>2,000 calorie diet. Your daily values<br>may be higher or lower depending on<br>your calorie needs. |                      |              |                                                |  |  |
| Calori                                                                                                                                      | ies                  | 2,000        | 2,500                                          |  |  |
| Total Fat Less Sat Fat Less Cholesterol Less Sodium Less Total Carbohydra Dietary Fiber                                                     | than<br>than<br>than | 20g<br>300mg | 80g<br>25g<br>300mg<br>g 2400mg<br>375g<br>30g |  |  |
| Calories per gram<br>Fat 9 Carbohy                                                                                                          |                      | 4            | Protein 4                                      |  |  |