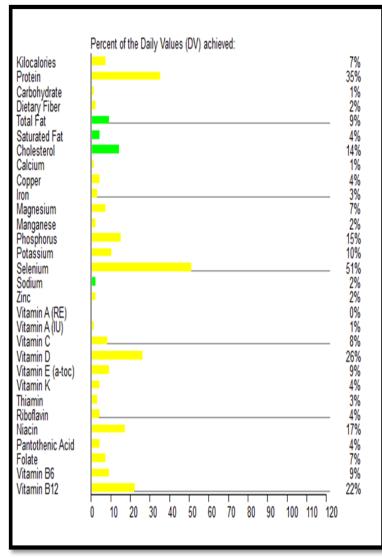

## 3-ounce fish portion

| Nutrition Facts Serving size: 4.8 (131g) Servings Per Recipe 1                                                                                                      |                        |             |             |  |  |
|---------------------------------------------------------------------------------------------------------------------------------------------------------------------|------------------------|-------------|-------------|--|--|
| Amount Per Serving Calories 132 Cal. from Fat 55                                                                                                                    |                        |             |             |  |  |
|                                                                                                                                                                     |                        |             | Value*      |  |  |
| Total Fat                                                                                                                                                           |                        | <b>_</b>    | 8%          |  |  |
| Saturate                                                                                                                                                            | d Fat 1g               |             | 4%          |  |  |
| Trans Fa                                                                                                                                                            |                        |             |             |  |  |
| Cholester                                                                                                                                                           | 15%                    |             |             |  |  |
| Sodium 48mg                                                                                                                                                         |                        |             |             |  |  |
| Total Carbohydrate 2g                                                                                                                                               |                        |             |             |  |  |
| Dietary Fiber Og 25                                                                                                                                                 |                        |             |             |  |  |
| Sugars                                                                                                                                                              | 1g                     |             |             |  |  |
| Protein 1                                                                                                                                                           | 7g                     |             |             |  |  |
| Vitamin A                                                                                                                                                           | 0% V                   | itamin C    | 8%          |  |  |
| Calcium                                                                                                                                                             | 0% Ir                  | on          | 4%          |  |  |
| * Percent Daily Values is based on a<br>2,000 calorie diet. Your daily values<br>may be higher or lower depending on<br>your calorie needs.<br>Calories 2,000 2,500 |                        |             |             |  |  |
| TatalEas                                                                                                                                                            |                        |             |             |  |  |
| Total Fat<br>Sat Fat                                                                                                                                                | Less than<br>Less than | 3           | 80g<br>25g  |  |  |
| Cholesterol                                                                                                                                                         | Less than              | 300mg       | 300mg       |  |  |
| Sodium                                                                                                                                                              | Less than              |             |             |  |  |
| Total Carbo<br>Dietary Fib                                                                                                                                          |                        | 300g<br>25a | 375g<br>30a |  |  |
|                                                                                                                                                                     |                        | 209         | 309         |  |  |
| Calories per<br>Fat 9 Ca                                                                                                                                            | r gram:<br>arbohydrate | . 4 F       | Protein 4   |  |  |
|                                                                                                                                                                     |                        | , , ,       | I TOTAL T   |  |  |