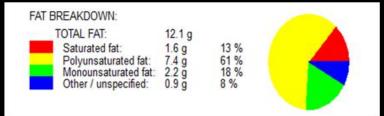

## 6-ounce fish portion

Omega-3 content 0.343 g

| Nutrition                                                                                                                                   |                      |              |                                                |  |  |
|---------------------------------------------------------------------------------------------------------------------------------------------|----------------------|--------------|------------------------------------------------|--|--|
| Servings Per Rec                                                                                                                            | +3 02.<br>:ipe       | 1            | l                                              |  |  |
| Amount Per Serving                                                                                                                          |                      |              |                                                |  |  |
| Calories 264 Cal. from Fat 109                                                                                                              |                      |              |                                                |  |  |
| % Daily Value*                                                                                                                              |                      |              |                                                |  |  |
| Total Fat 12g                                                                                                                               |                      |              | 20%                                            |  |  |
| Saturated Fat                                                                                                                               | 2g                   |              | 8%                                             |  |  |
| Trans Fats                                                                                                                                  | 0g                   |              |                                                |  |  |
| Cholesterol 85                                                                                                                              | mg                   |              | 30%                                            |  |  |
| Sodium 95mg                                                                                                                                 |                      |              | 4%                                             |  |  |
| Total Carbohyo                                                                                                                              |                      | : 4g         | 0%                                             |  |  |
| Dietary Fiber 1g 4%                                                                                                                         |                      |              |                                                |  |  |
| Sugars 3g                                                                                                                                   |                      |              |                                                |  |  |
| Protein 35g                                                                                                                                 |                      |              |                                                |  |  |
| Vitamin A 2%                                                                                                                                | ٧                    | itamin C     | 15%                                            |  |  |
| Calcium 4%                                                                                                                                  | Ir                   | on           | 8%                                             |  |  |
| * Percent Daily Values is based on a<br>2,000 calorie diet. Your daily values<br>may be higher or lower depending on<br>your calorie needs. |                      |              |                                                |  |  |
| Calori                                                                                                                                      | ies                  | 2,000        | 2,500                                          |  |  |
| Total Fat Less Sat Fat Less Cholesterol Less Sodium Less Total Carbohydra Dietary Fiber                                                     | than<br>than<br>than | 20g<br>300mg | 80g<br>25g<br>300mg<br>g 2400mg<br>375g<br>30g |  |  |
| Calories per gram<br>Fat 9 Carbohy                                                                                                          |                      | 4            | Protein 4                                      |  |  |