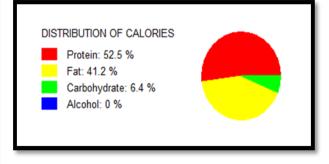

## 6-ounce fish portion

Omega-3 content 0.343 g

| Nutrition                                                                                                                                   |                      |              |                                                |  |  |
|---------------------------------------------------------------------------------------------------------------------------------------------|----------------------|--------------|------------------------------------------------|--|--|
| Servings Per Rec                                                                                                                            | +3 02.<br>:ipe       | 1            | l                                              |  |  |
| Amount Per Serving                                                                                                                          |                      |              |                                                |  |  |
| Calories 264 Cal. from Fat 109                                                                                                              |                      |              |                                                |  |  |
| % Daily Value*                                                                                                                              |                      |              |                                                |  |  |
| Total Fat 12g                                                                                                                               |                      |              | 20%                                            |  |  |
| Saturated Fat                                                                                                                               | 2g                   |              | 8%                                             |  |  |
| Trans Fats                                                                                                                                  | 0g                   |              |                                                |  |  |
| Cholesterol 85                                                                                                                              | mg                   |              | 30%                                            |  |  |
| Sodium 95mg                                                                                                                                 |                      |              | 4%                                             |  |  |
| Total Carbohyo                                                                                                                              |                      | : 4g         | 0%                                             |  |  |
| Dietary Fiber 1g 4%                                                                                                                         |                      |              |                                                |  |  |
| Sugars 3g                                                                                                                                   |                      |              |                                                |  |  |
| Protein 35g                                                                                                                                 |                      |              |                                                |  |  |
| Vitamin A 2%                                                                                                                                | ٧                    | itamin C     | 15%                                            |  |  |
| Calcium 4%                                                                                                                                  | Ir                   | on           | 8%                                             |  |  |
| * Percent Daily Values is based on a<br>2,000 calorie diet. Your daily values<br>may be higher or lower depending on<br>your calorie needs. |                      |              |                                                |  |  |
| Calori                                                                                                                                      | ies                  | 2,000        | 2,500                                          |  |  |
| Total Fat Less Sat Fat Less Cholesterol Less Sodium Less Total Carbohydra Dietary Fiber                                                     | than<br>than<br>than | 20g<br>300mg | 80g<br>25g<br>300mg<br>g 2400mg<br>375g<br>30g |  |  |
| Calories per gram<br>Fat 9 Carbohy                                                                                                          |                      | 4            | Protein 4                                      |  |  |