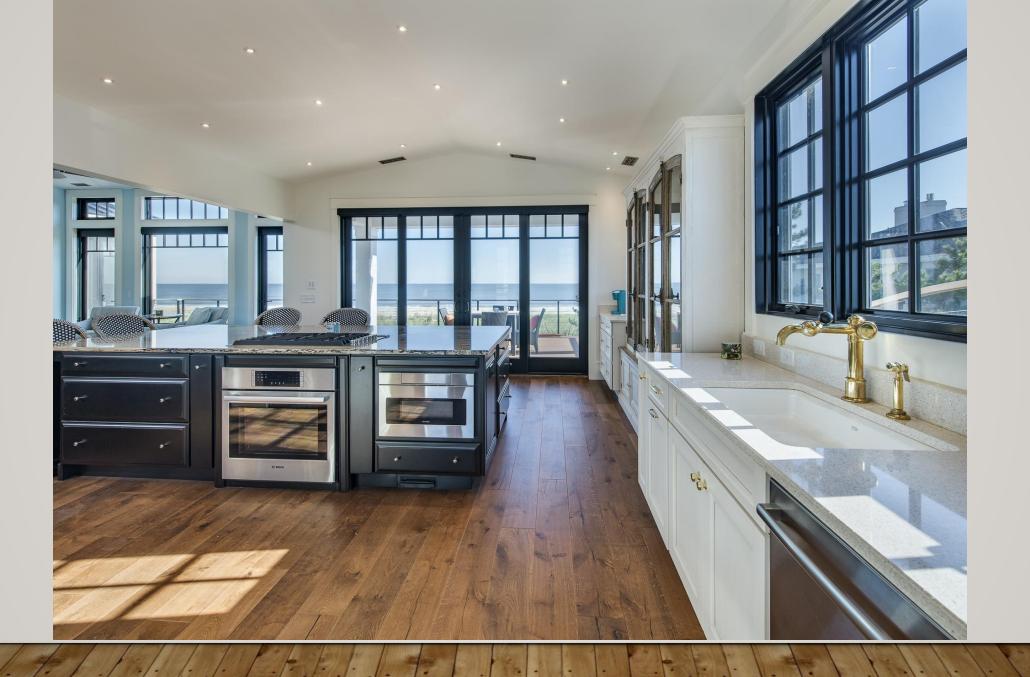

### SAMPLE PREVIOUS REGAL AWARD ENTRY: SEA LIGHT DESIGN-BUILD – BEST KITCHEN DESIGN for a REMODELER

#### All questions must be answered, unless marked optional.

| Start here Criteria Images                                                                                                                                                                              |                                                                                                                                                                                                                                                                                                                                                                                                                               |
|---------------------------------------------------------------------------------------------------------------------------------------------------------------------------------------------------------|-------------------------------------------------------------------------------------------------------------------------------------------------------------------------------------------------------------------------------------------------------------------------------------------------------------------------------------------------------------------------------------------------------------------------------|
| Category Best Design Best Kitchen Design - Remodeler Submission name Best Kitchen Design                                                                                                                | Must submit on Call to Entry Submission List.<br>• 3-6 Images HI RES (approx.: 8"x10" 300DPI, JPEG)<br>• Floor plans, JPEG only, PDFs NOT accepted<br>• 2-3 Sentence Entry Summary/ Marketing Statement<br>• Home/Model cost as Shown<br>• Model Base Price required<br>• Exact square footage of model<br>• Community name, community address, community<br>phone number, and web URL that would be listed in<br>Regal Book. |
| Design Entry Summary 25 / 25 words<br>This outdated 1985 kitchen needed major help, so<br>the homeowners knew they could only rely on an<br>award-winning remodeler to bring their dream to<br>reality. | 2-3 sentence entry summary/marketing statement                                                                                                                                                                                                                                                                                                                                                                                |

#### Overall Design Excellence 140 / 150 words

These home owners were in dire need of updating their 1985 compartmentalized home. They needed a completely fresh, open floor plan concept. By hiring an award-winning professional team, their challenges were met with very satisfying results. The transformation was an aggressive project that included replacing flooring, cabinetry, appliances, and 3 load bearing walls with a 35 foot long, heavy steel beam. The biggest challenge was providing an unobstructed view of the newly opened room from one side to the other for the owners. By integrating the new steel beam into the floor above and securing it with 2 pilasters and one column, the

#### Market comparison

Most contractors would probably shy away from removing load bearing walls, custom trim work and designer touches, but not this renovation specialists. They worked side by side with the home owners and put their preferences and needs first when it came to this new kitchen design with adjacent areas tied in. From light paint colors to white subway tile backsplash and custom cabinetry and trim details, every surface helps complete the re-energized space. Stainless steel appliances and fixtures, and clear glass lighting, brings brightness and sparkle to the newly unveiled design. Large wood look porcelain tiles add depth and character How does this entry stand up to the competition?
Compared to other products in the market is there anything fresh and new or out of the box?

### Market comparison

149 / 150 words

Most contractors would probably shy away from removing load bearing walls, custom trim work and designer touches, but not this renovation specialists. They worked side by side with the home owners and put their preferences and needs first when it came to this new kitchen design with adjacent areas tied in. From light paint colors to white subway tile backsplash and custom cabinetry and trim details, every surface helps complete the re-energized space. Stainless steel appliances and fixtures, and clear glass lighting, brings brightness and sparkle to the newly unveiled design. Large wood look porcelain tiles add depth and character How does this entry stand up to the competition?
Compared to other products in the market is there anything fresh and new or out of the box?