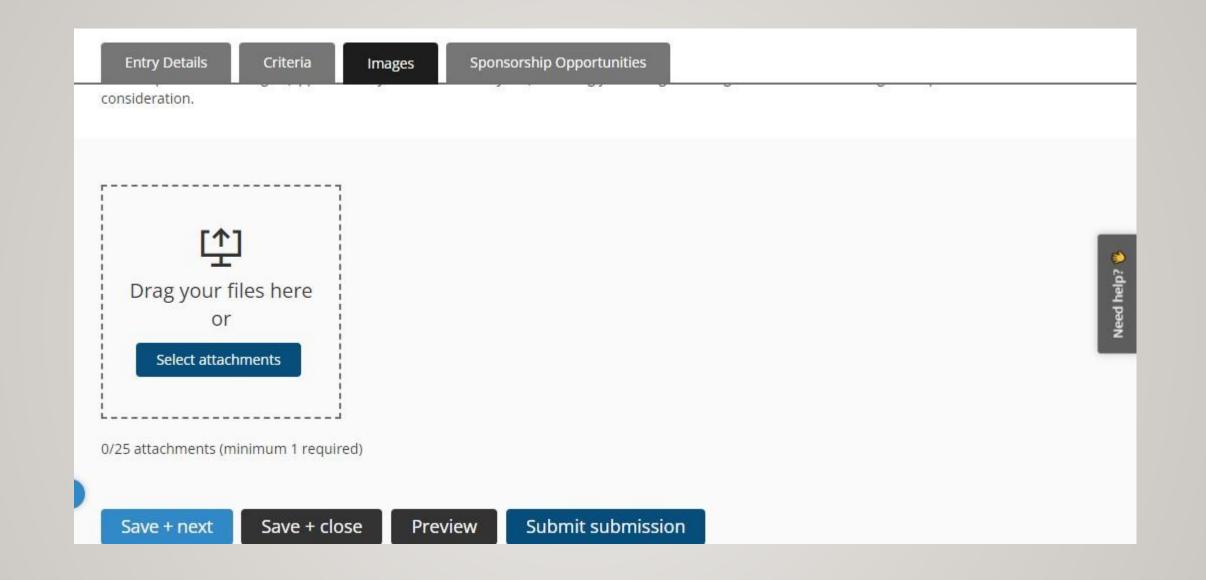

Save + next

Cancel

| My submissions $\rightarrow$ Start submission                                                                                                                                                                                                                                                                                                                                                                                                                                                                                                                                                                                                                                                                                                                                                                                                                                                                                                                                                                                                                                                                                                                                                                                                                                                                                                                                                                                                                                                                                                                                                                                                                                                                                                                                                                                                                                                                                                                                                                                                                                                                                  |  |  |  |  |  |
|--------------------------------------------------------------------------------------------------------------------------------------------------------------------------------------------------------------------------------------------------------------------------------------------------------------------------------------------------------------------------------------------------------------------------------------------------------------------------------------------------------------------------------------------------------------------------------------------------------------------------------------------------------------------------------------------------------------------------------------------------------------------------------------------------------------------------------------------------------------------------------------------------------------------------------------------------------------------------------------------------------------------------------------------------------------------------------------------------------------------------------------------------------------------------------------------------------------------------------------------------------------------------------------------------------------------------------------------------------------------------------------------------------------------------------------------------------------------------------------------------------------------------------------------------------------------------------------------------------------------------------------------------------------------------------------------------------------------------------------------------------------------------------------------------------------------------------------------------------------------------------------------------------------------------------------------------------------------------------------------------------------------------------------------------------------------------------------------------------------------------------|--|--|--|--|--|
| All questions must be answered, unless marked optional.                                                                                                                                                                                                                                                                                                                                                                                                                                                                                                                                                                                                                                                                                                                                                                                                                                                                                                                                                                                                                                                                                                                                                                                                                                                                                                                                                                                                                                                                                                                                                                                                                                                                                                                                                                                                                                                                                                                                                                                                                                                                        |  |  |  |  |  |
| Start here Criteria Images                                                                                                                                                                                                                                                                                                                                                                                                                                                                                                                                                                                                                                                                                                                                                                                                                                                                                                                                                                                                                                                                                                                                                                                                                                                                                                                                                                                                                                                                                                                                                                                                                                                                                                                                                                                                                                                                                                                                                                                                                                                                                                     |  |  |  |  |  |
| (i) Attachments information $\sim$                                                                                                                                                                                                                                                                                                                                                                                                                                                                                                                                                                                                                                                                                                                                                                                                                                                                                                                                                                                                                                                                                                                                                                                                                                                                                                                                                                                                                                                                                                                                                                                                                                                                                                                                                                                                                                                                                                                                                                                                                                                                                             |  |  |  |  |  |
| Please upload from 3 to 6 hi-res images (approximately 8" x 10", 300DPI, JPEG) including your design drawings.                                                                                                                                                                                                                                                                                                                                                                                                                                                                                                                                                                                                                                                                                                                                                                                                                                                                                                                                                                                                                                                                                                                                                                                                                                                                                                                                                                                                                                                                                                                                                                                                                                                                                                                                                                                                                                                                                                                                                                                                                 |  |  |  |  |  |
| に<br>Line Compared Action Comp |  |  |  |  |  |
| Save + next     Save + close     Preview     Submit submission                                                                                                                                                                                                                                                                                                                                                                                                                                                                                                                                                                                                                                                                                                                                                                                                                                                                                                                                                                                                                                                                                                                                                                                                                                                                                                                                                                                                                                                                                                                                                                                                                                                                                                                                                                                                                                                                                                                                                                                                                                                                 |  |  |  |  |  |

Save + next Save + close

Preview Submit submission