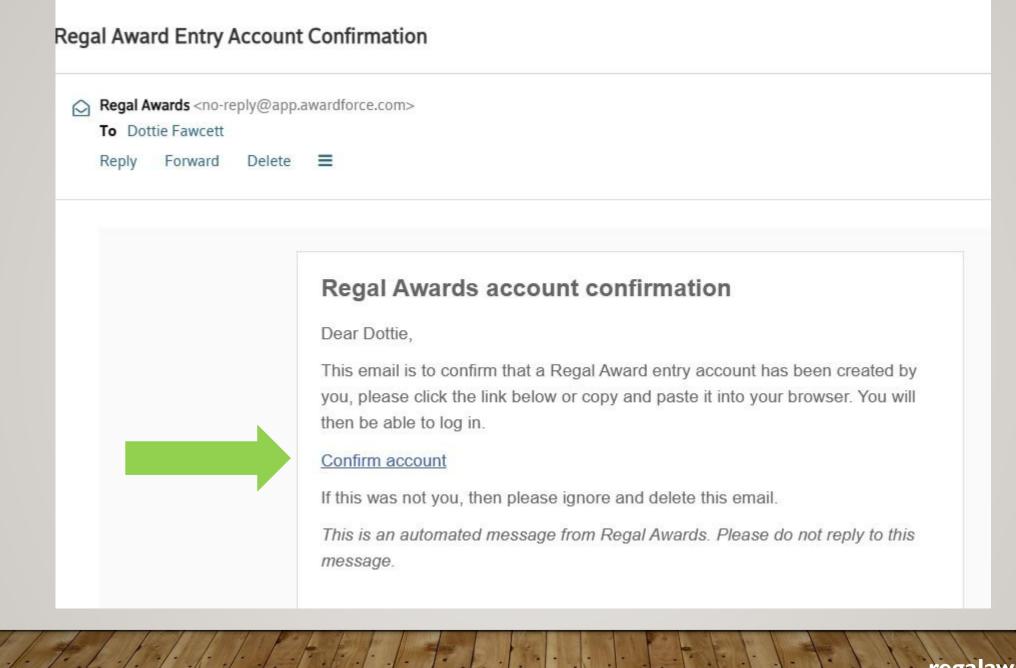

# First name Last name Last name Email dotfaw@comcast.net X An Award Force user already exists with that email address. Please log in instead. Password

Must be at least 12 characters, including a number, an upper- and a lower-case letter and a special

| _0g | In |
|-----|----|
| 0   |    |

| dotfaw@comcast.net | ( |
|--------------------|---|
| Password           |   |
|                    | Ð |
| Remember me        |   |
| Log in             |   |
| Forgot password    |   |
|                    |   |
| or log in with     |   |

An email has been sent to dotfaw@comcast.net for verification. You will need to click the verification link in the email. If you don't see your email in a couple of minutes, please check your junk mail or spam folder. Resend verification email