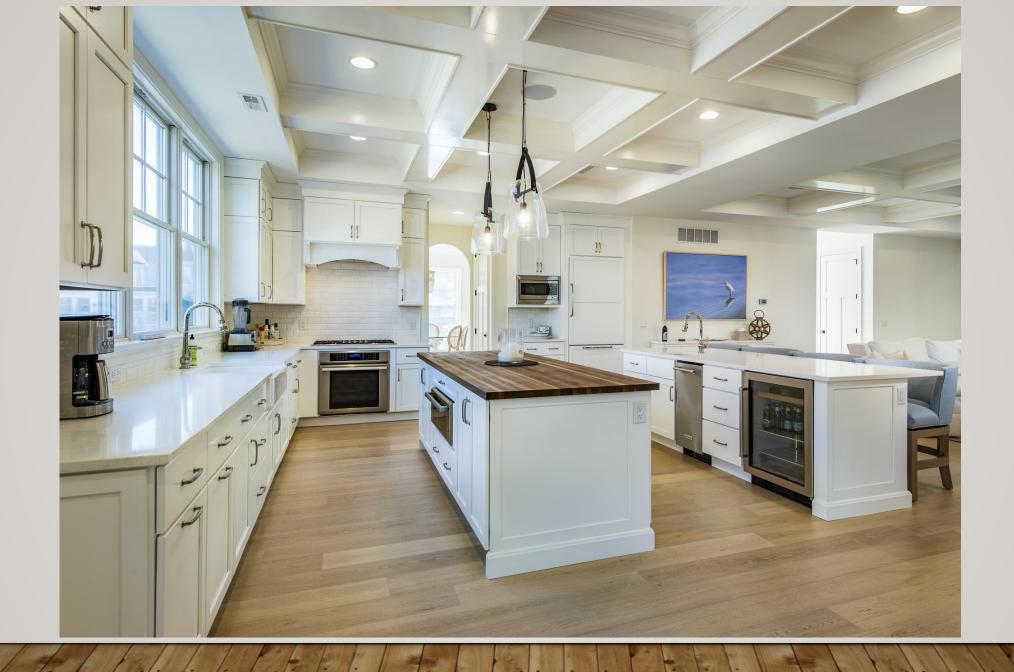

### SAMPLE PREVIOUS REGAL AWARD ENTRY: SEA LIGHT DESIGN-BUILD – BEST KITCHEN DESIGN for a REMODELER

#### All questions must be answered, unless marked optional.

| Start here Criteria Images                                                                                                                                                                              |                                                                                                                                                                                                                                                                                                                                                                                                                               |
|---------------------------------------------------------------------------------------------------------------------------------------------------------------------------------------------------------|-------------------------------------------------------------------------------------------------------------------------------------------------------------------------------------------------------------------------------------------------------------------------------------------------------------------------------------------------------------------------------------------------------------------------------|
| Category Best Design Best Kitchen Design - Remodeler Submission name Best Kitchen Design                                                                                                                | Must submit on Call to Entry Submission List.<br>• 3-6 Images HI RES (approx.: 8"x10" 300DPI, JPEG)<br>• Floor plans, JPEG only, PDFs NOT accepted<br>• 2-3 Sentence Entry Summary/ Marketing Statement<br>• Home/Model cost as Shown<br>• Model Base Price required<br>• Exact square footage of model<br>• Community name, community address, community<br>phone number, and web URL that would be listed in<br>Regal Book. |
| Design Entry Summary 25 / 25 words<br>This outdated 1985 kitchen needed major help, so<br>the homeowners knew they could only rely on an<br>award-winning remodeler to bring their dream to<br>reality. | 2-3 sentence entry summary/marketing statement                                                                                                                                                                                                                                                                                                                                                                                |

#### Overall Design Excellence 140 / 150 words

These home owners were in dire need of updating their 1985 compartmentalized home. They needed a completely fresh, open floor plan concept. By hiring an award-winning professional team, their challenges were met with very satisfying results. The transformation was an aggressive project that included replacing flooring, cabinetry, appliances, and 3 load bearing walls with a 35 foot long, heavy steel beam. The biggest challenge was providing an unobstructed view of the newly opened room from one side to the other for the owners. By integrating the new steel beam into the floor above and securing it with 2 pilasters and one column, the

#### Market comparison

Most contractors would probably shy away from removing load bearing walls, custom trim work and designer touches, but not this renovation specialists. They worked side by side with the home owners and put their preferences and needs first when it came to this new kitchen design with adjacent areas tied in. From light paint colors to white subway tile backsplash and custom cabinetry and trim details, every surface helps complete the re-energized space. Stainless steel appliances and fixtures, and clear glass lighting, brings brightness and sparkle to the newly unveiled design. Large wood look porcelain tiles add depth and character How does this entry stand up to the competition?
Compared to other products in the market is there anything fresh and new or out of the box?

### Market comparison

149 / 150 words

Most contractors would probably shy away from removing load bearing walls, custom trim work and designer touches, but not this renovation specialists. They worked side by side with the home owners and put their preferences and needs first when it came to this new kitchen design with adjacent areas tied in. From light paint colors to white subway tile backsplash and custom cabinetry and trim details, every surface helps complete the re-energized space. Stainless steel appliances and fixtures, and clear glass lighting, brings brightness and sparkle to the newly unveiled design. Large wood look porcelain tiles add depth and character How does this entry stand up to the competition?
Compared to other products in the market is there anything fresh and new or out of the box?