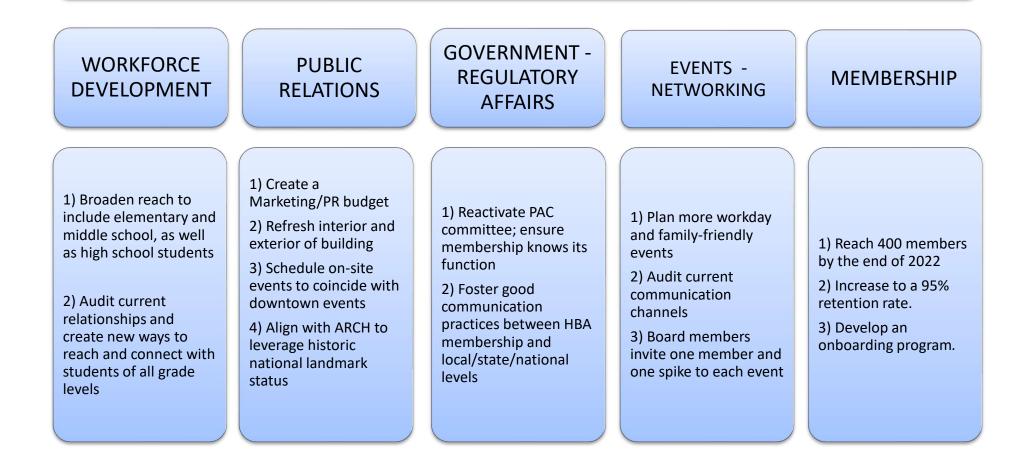

# Home Builders Association of Fort Wayne Strategic Direction

#### Mission:

The Home Builders Association of Fort Wayne, Inc., supports all segments of the residential building industry through advocacy, education, workforce development, networking and community involvement.