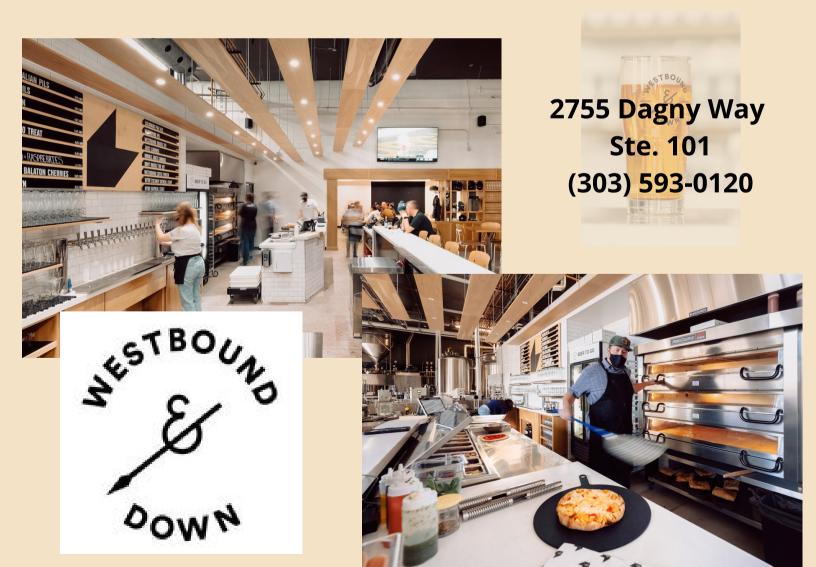

#### CELEBRATING WITH FRIENDS

WESTBOUND & DOWN IS OPEN!

Page 6

Page 7

#### Westbound & Down Mill is Now Open!

Bringing the classic comforts of award-winning craft beer and artisan pizza to Lafayette.

Chef Casey Taylor has created an evolving menu centered around scratch-made pizzas — both round and square. Our pizza and shared plates utilize locally sourced ingredients, including our in-house brewed beers, ensuring you'll always find the perfect pairing for your pint.

Come in for freshly tapped craft beers, stay for the pizza and the people.

Located at 95th and Arapahoe in Atlas Valley Shopping westboundanddownmill.com