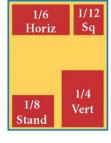

#### Ad Sizes

Full Page Bleed 8 5/8" x 11 1/8" Non-bleed 7 5/8" x 10 1/8"

2/3 Vertical 4 3/4" x 9 3/4"

1/3 Vertical

2 1/4" x 9 3/4"

1/2 Horizontal 7 1/4" x 4 3/4"

1/4 Standard 3 1/2" x 4 3/4" 1/8 Standard 3 1/2" x 4 3/4"

1/6 Vertical 2 1/4" x 4 3/4"

1/6 Horizontal Non-bleed 4 3/4" x 2 1/4"

1/12 Square Non-bleed 2 1/4" x 2 1/4"

Partial bleed ads will not bleed on any side