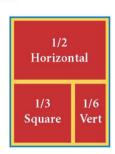

#### Ad Sizes

Full Page Bleed 8 5/8" x 11 1/8" Non-bleed 7 5/8" x 10 1/8"

2/3 Vertical 4 3/4" x 9 3/4"

1/3 Vertical

2 1/4" x 9 3/4"

1/2 Horizontal 7 1/4" x 4 3/4"

1/4 Standard 3 1/2" x 4 3/4" 1/8 Standard 3 1/2" x 4 3/4"

1/6 Vertical 2 1/4" x 4 3/4"

1/6 Horizontal Non-bleed 4 3/4" x 2 1/4"

1/12 Square Non-bleed 2 1/4" x 2 1/4"

Partial bleed ads will not bleed on any side