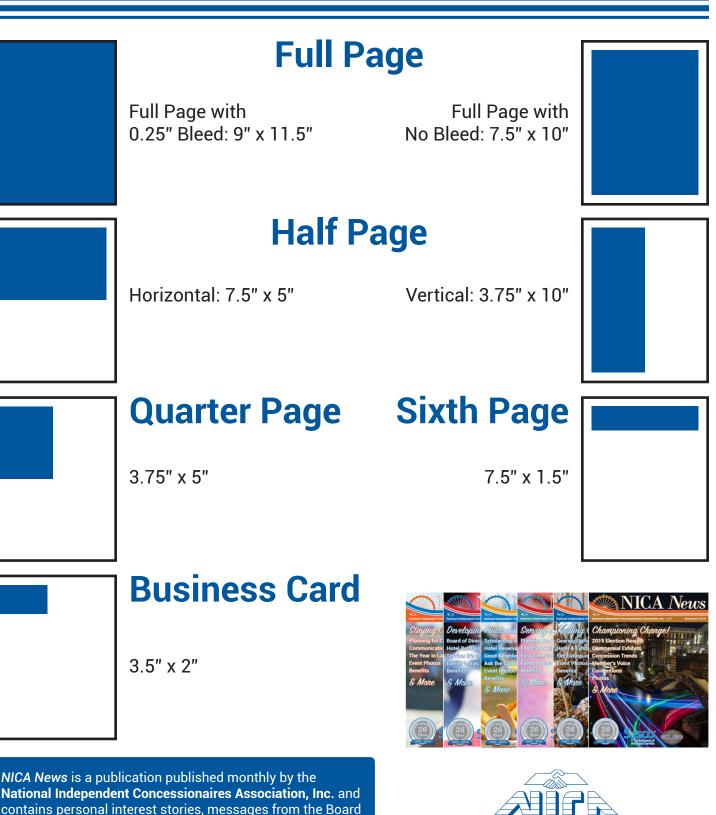

#### **Premium Positions**

\* Subject to availability. If interested, contact us at (813) 438-8926 or graphics@nicainc.org

□ 1/6 page .....\$200

Business card .....\$135

| Ad Sizes per monthly insertion |               |  |  |  |
|--------------------------------|---------------|--|--|--|
| Full Page                      | 7.5"w x 10"h* |  |  |  |
| Full (0.25" bleed)             | 9"w x 11.5"h* |  |  |  |
| 1/2 page horizontal            | 7.5"w x 5"h   |  |  |  |
| 1/2 page vertical              | 3.75"w x 10"h |  |  |  |
| 1/4 page                       | 3.75"w x 5"h  |  |  |  |
| 1/6 page                       | 7.5"w x 1.5"h |  |  |  |
| Business card                  | 3.5"w x 2"h   |  |  |  |