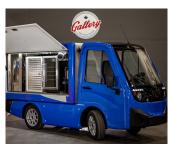

## Selection

- · Mobile carts
- · Modular kiosks
- Electric e-vehicles for foodservice, retail, or delivery
- Customer modified shipping containers
- Modular buildings
- Custom walkthrough retail beverage coolers
- · Iceless hawking Tray System
- Chill chambers for alcoholic beverage sales
- Grab n Go food service centers