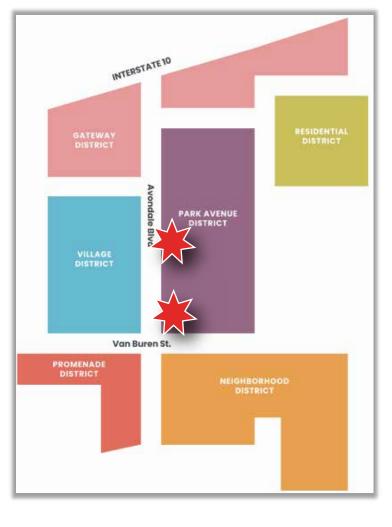

### Community Plans

### **GATEWAY DISTRICT**

- Education Campus
- Medical Campus/ Hospital
- Large Urban Form Residential/ Apartment
- Lifestyle Amenities
- Hotels (Hilton Garden Inn, Homewood Suites by Hilton, Residence Inn by Marriot & My Place Hotel)
- Office
- Retail Restaurant

### **NEIGHBORHOOD DISTRICT**

- Single-Family Detached Homes
- Attached Townhomes
- Limited Commercial

### **PROMENADE DISTRICT**

- Community Retail
- PAD Development
- Transitional Retail
- Office

### **RESIDENTIAL DISTRICT**

- Single-Family Attached Homes
- Multi-Family

### PARK AVENUE DISTRICT

- Gathering Area for Community Events
- Large Scale Sports
  Entertainment
- American Sports Center
- Theatre/ Performing Arts Center
- Mixed-Use
- Boutique Mixed-Use/ Main Street
- Retail
- Restaurants
- Urban Multi-Family
- Office
- Education Campus