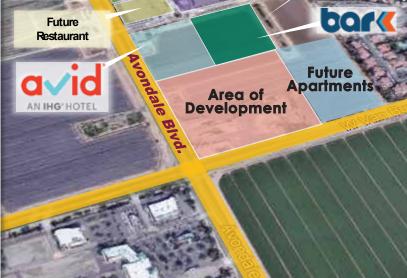

uct a careful, independent investigation of the property to determine, to your satisfaction, the suitability of the property for your needs. Nationwide Real Estate Services

Site Plan | ± 59,400 Total SF Available for Lease, GL & BTS!



www.dpcre.com

Site Plan | ± 59,400 Total SF Available for Lease, GL & BTS!



www.dpcre.com

### Overview



- SUITES

Surface & Garage Parking

10

Van Buren

THE BLVD HIGHLIGHTS

10

- Phoenix's newest Mixed-Use destination with hotels, entertainment, dining, living, and retail opportunities!
- Dutch Bro's 2<sup>nd</sup> highest revenue location in Arizona, 3<sup>rd</sup> in the US!
- Several new apartment complexes being developed, totaling approx. 1,853 units and an expected average HH income of \$70k-\$80k!
- Approx. 415 Hotel Keys

#### Dutch Bros





Nationwide Real Estate Services

7500 E McDonald Drive Suite 100A Scottsdale, AZ 85250 (O)480.947.8800 www.dpcre.com

#### Contacts:

EMMA BARRECA (C) 610.469.4000 emma@dpcre.com

#### **ECA DELANEY McGROARTY** 000 (C) 909.524.9669 com delaney.mcgroarty@dpcre.com

### **Conceptual Elevations**





PAD 1A-East Elevato 1/8" - 140"





Contacts:

**EMMA BARRECA DELANEY McGROARTY** (C) 610.469.4000 (C) 909.524.9669 emma@dpcre.com delaney.mcgroarty@dpcre.com

The information contained herein has been obtained from sources believed reliable. While we do not doubt its accuracy, we have not verified it and make no guarantee, warranty or representation about it. It is your responsibility to independently confirm its accuracy and completeness. Any projections, opinions, assumptions or estimate