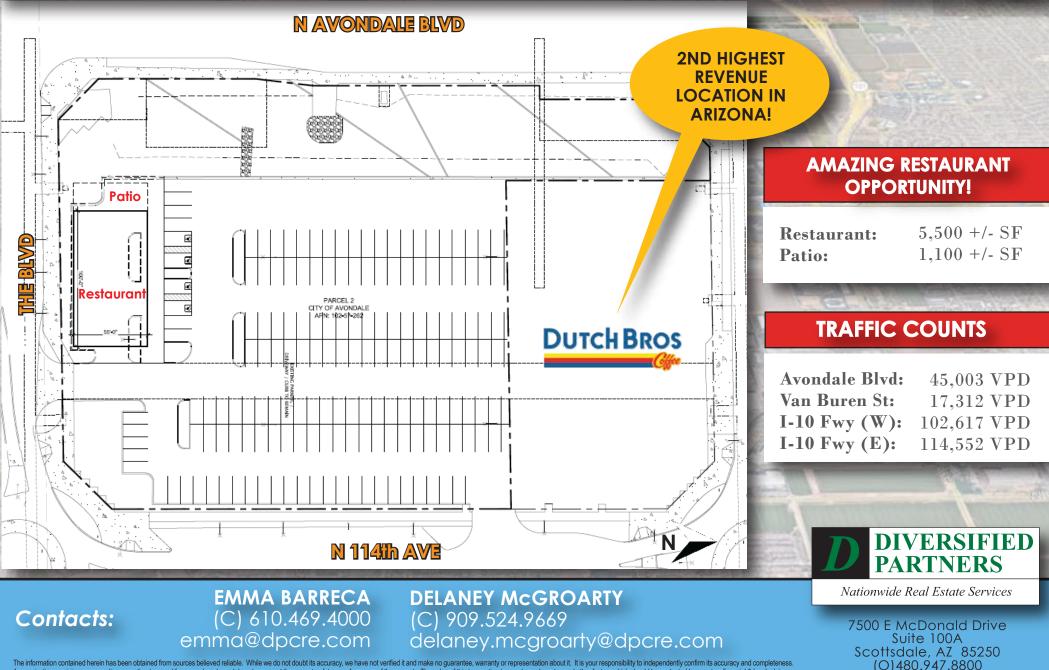

Site Plan | ± 59,400 Total SF Available for Lease, GL & BTS!

www.dpcre.com

Site Plan | ± 59,400 Total SF Available for Lease, GL & BTS!

www.dpcre.com

### Overview

- SUITES

Surface & Garage Parking

10

Van Buren

THE BLVD HIGHLIGHTS

10

- Phoenix's newest Mixed-Use destination with hotels, entertainment, dining, living, and retail opportunities!
- Dutch Bro's 2<sup>nd</sup> highest revenue location in Arizona, 3<sup>rd</sup> in the US!
- Several new apartment complexes being developed, totaling approx. 1,853 units and an expected average HH income of \$70k-\$80k!
- Approx. 415 Hotel Keys

#### Dutch Bros

Nationwide Real Estate Services

7500 E McDonald Drive Suite 100A Scottsdale, AZ 85250 (O)480.947.8800 www.dpcre.com