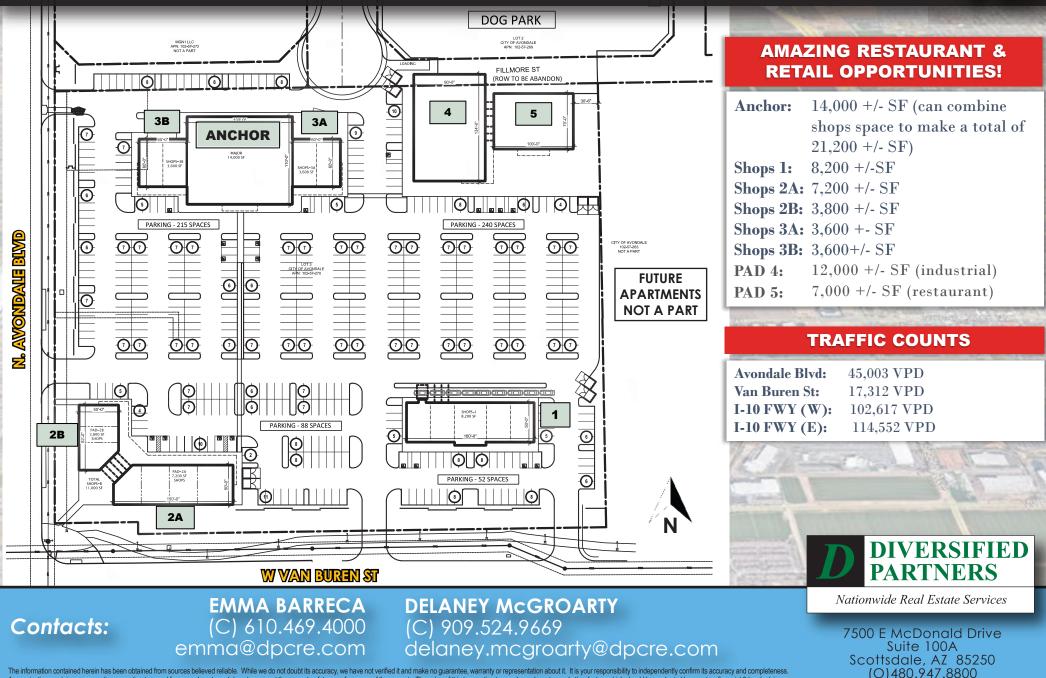

Site Plan | ± 59,400 Total SF Available for Lease, GL & BTS!

www.dpcre.com

Site Plan | ± 59,400 Total SF Available for Lease, GL & BTS!

www.dpcre.com