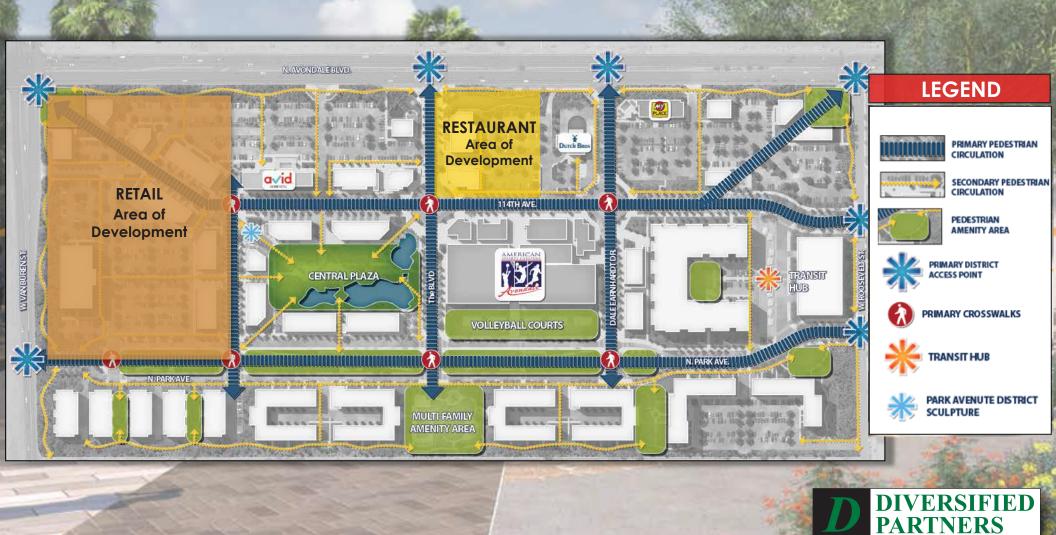

### Overview

- SUITES

Surface & Garage Parking

10

Van Buren

THE BLVD HIGHLIGHTS

10

- Phoenix's newest Mixed-Use destination with hotels, entertainment, dining, living, and retail opportunities!
- Dutch Bro's 2<sup>nd</sup> highest revenue location in Arizona, 3<sup>rd</sup> in the US!
- Several new apartment complexes being developed, totaling approx. 1,853 units and an expected average HH income of \$70k-\$80k!
- Approx. 415 Hotel Keys