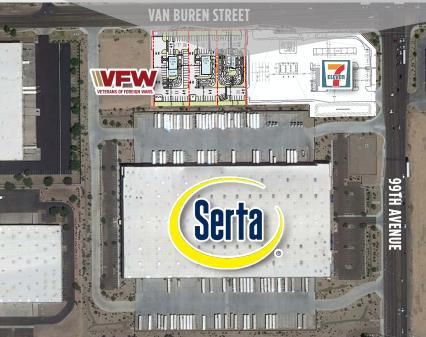

## **Property Features**

- Lot B Available: ±1 acre (divisible)
- Fully improved PAD available for sale, lease, or B.T.S
- Hard corner section line
- Signalized with outstanding access
- "Going Home" side of the road
- Perfect for fast food drive thrus, retail sales/service, automotive, etc.
- Adjacent to brand new 329,400 SF distribution facility (planned)