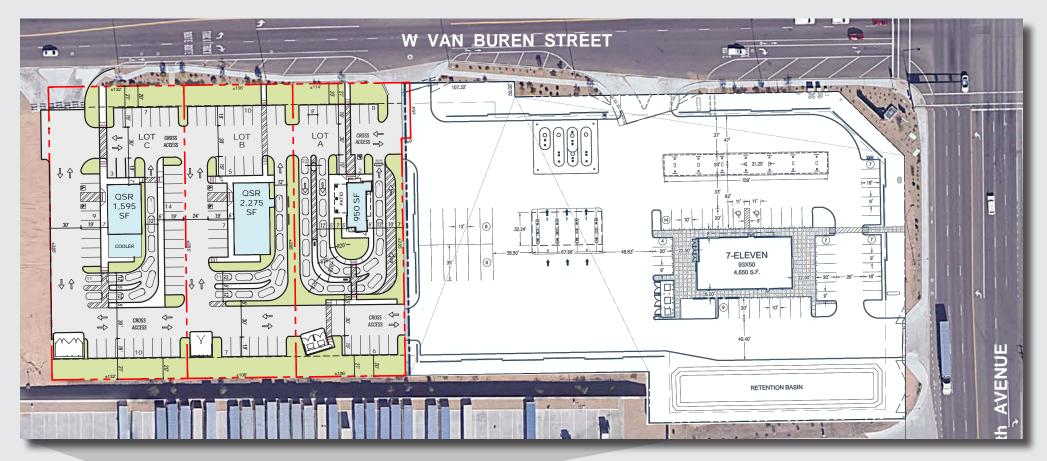

## **Property Features**

- Lot B Available: ±1 acre (divisible)
- Fully improved PAD available for sale, lease, or B.T.S
- Hard corner section line
- Signalized with outstanding access
- "Going Home" side of the road
- Perfect for fast food drive thrus, retail sales/service, automotive, etc.
- Adjacent to brand new 329,400 SF distribution facility (planned)