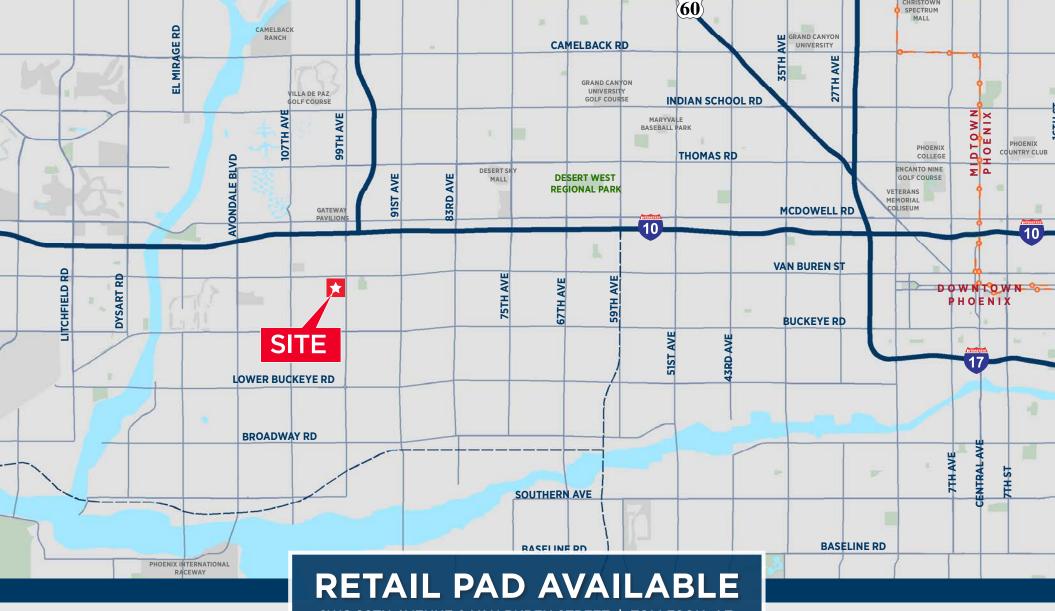

SWC 99TH AVENUE & VAN BUREN STREET | TOLLESON, AZ

## **Property Features**

- Lot B Available: ±1 acre (divisible)
- Fully improved PAD available for sale, lease, or B.T.S
- Hard corner section line
- Signalized with outstanding access
- "Going Home" side of the road
- Perfect for fast food drive thrus, retail sales/service, automotive, etc.
- Adjacent to brand new 329,400 SF distribution facility (planned)