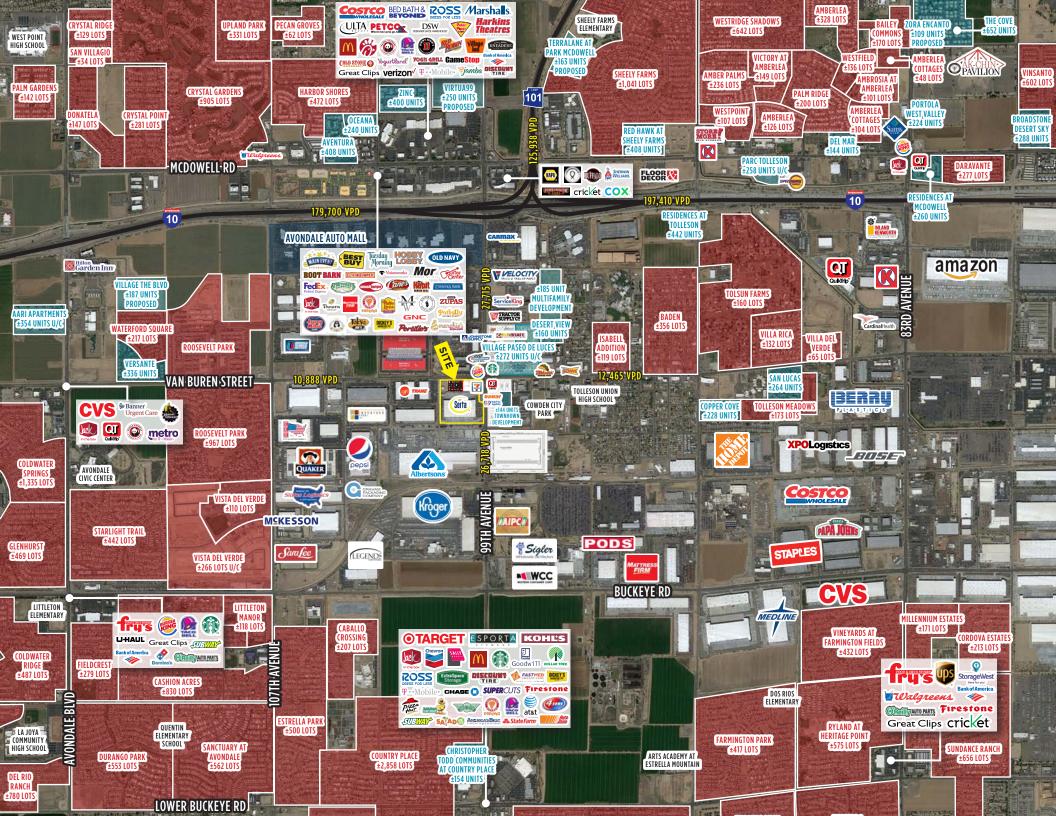

SWC 99TH AVENUE & VAN BUREN STREET | TOLLESON, AZ

## **Property Features**

- Lot B Available: ±1 acre (divisible)
- Fully improved PAD available for sale, lease, or B.T.S
- Hard corner section line
- Signalized with outstanding access
- "Going Home" side of the road
- Perfect for fast food drive thrus, retail sales/service, automotive, etc.
- Adjacent to brand new 329,400 SF distribution facility (planned)