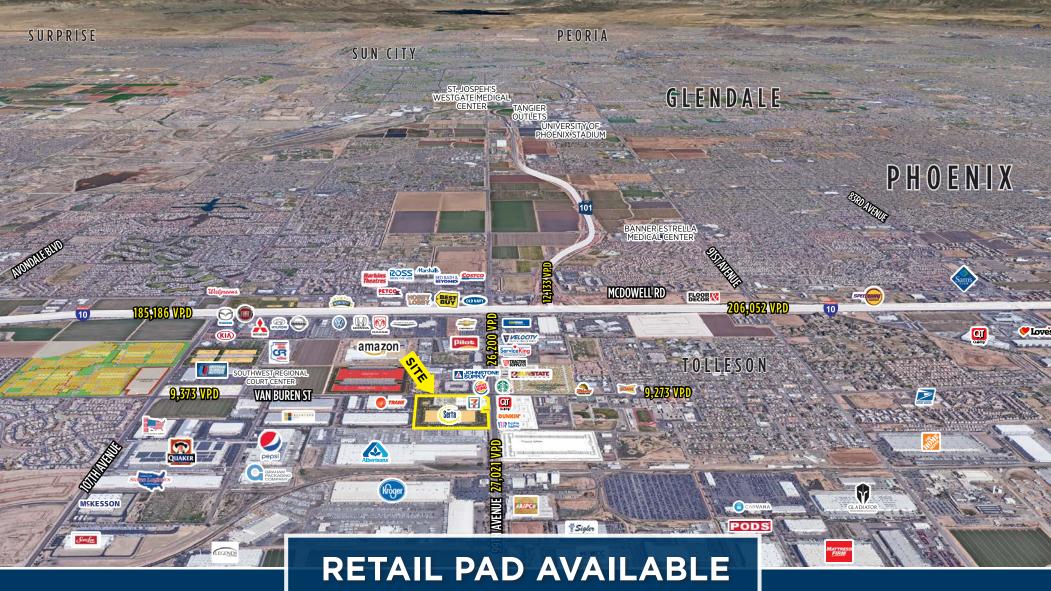

SWC 99TH AVENUE & VAN BUREN STREET | TOLLESON, AZ

## **Property Features**

- Lot B Available: ±1 acre (divisible)
- Fully improved PAD available for sale, lease, or B.T.S
- Hard corner section line
- Signalized with outstanding access
- "Going Home" side of the road
- Perfect for fast food drive thrus, retail sales/service, automotive, etc.
- Adjacent to brand new 329,400 SF distribution facility (planned)