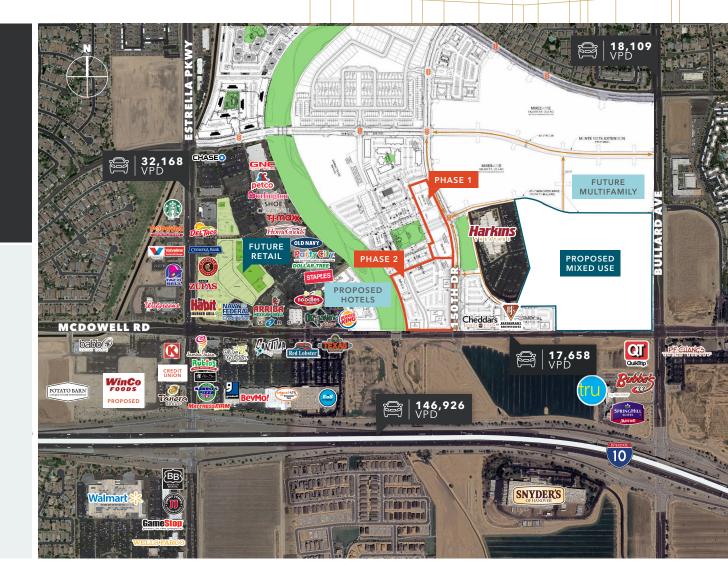

# **GSQ – GOODYEAR CIVIC SQUARE**

MCDOWELL RD AND 150TH DR | GOODYEAR, AZ

MCDOW

150TH DR

PHASE I

CHUCK WELLS 602.405.8920 chuck.wells@kidder.com TRASK SWITZENBERG 480.363.0670 trask.switzenberg@kieder.com

PARKING GARAGE