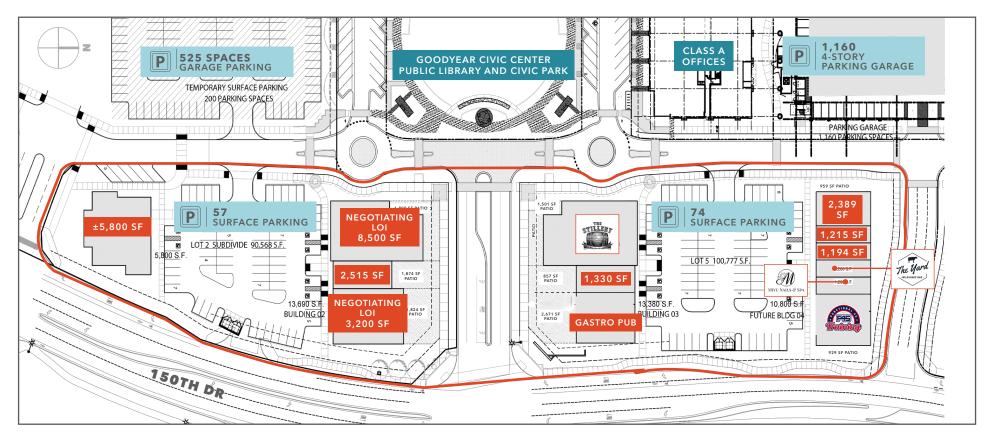

#### Proposed Site Plan - Phase I - Delivery 1Q '24

#### 43,670 SF | 5:1000 PARKING RATIO PROPOSED AVAILABLE

MCDOWELL RD AND 150TH DR | GOODYEAR, AZ