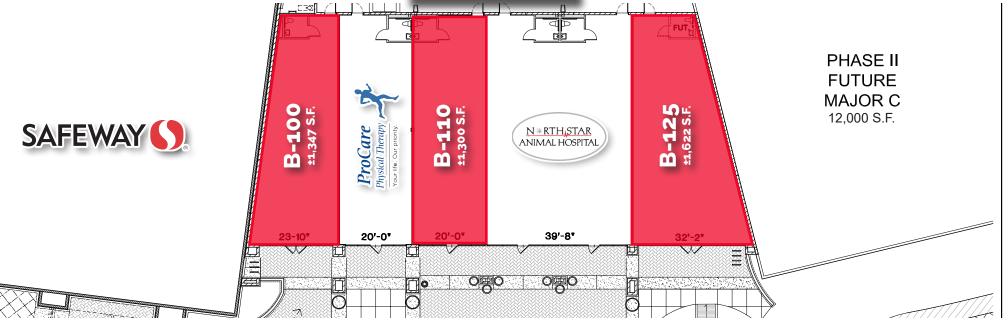

# MOUNTAIN RANCH MARKETPLACE 17650 W. ELLIOT ROAD | GOODYEAR, AZ



## CONTACT:

Brent Mallonee Executive Director +1 602 224 4437 brent.mallonee@cushwake.com

2

2555 E. Camelback Rd, Suite 400 Phoenix, Arizona 85016 ph:+1 602 954 9000 fx:+1 602 253 0528 www.cushmanwakefield.com

LESLIE'S POOL SUPPL





# **SITE PLAN**









| DEMOGRAPHICS             |           |           |           |
|--------------------------|-----------|-----------|-----------|
|                          | 1 MILES   | 3 MILES   | 5 MILES   |
| POPULATION               | 4,234     | 12,948    | 30,101    |
| AVERAGE HOUSEHOLD INCOME | \$122,549 | \$117,815 | \$102,170 |
| TOTAL HOUSEHOLDS         | 1,442     | 4,282     | 9,724     |

#### **TRAFFIC COUNTS**

ESTRELLA PKWY: 23,330 VPD ELLIOT RD: 8,918 VPD

### CONTACT:

#### **Brent Mallonee**

Executive Director +1 602 224 4437 brent.mallonee@cushwake.com



©2023 Cushman & Wakefield. All rights reserved. The information contained in this communication is strictly confidential. This information has been obtained from sources believed to be reliable but has not been verified. No war