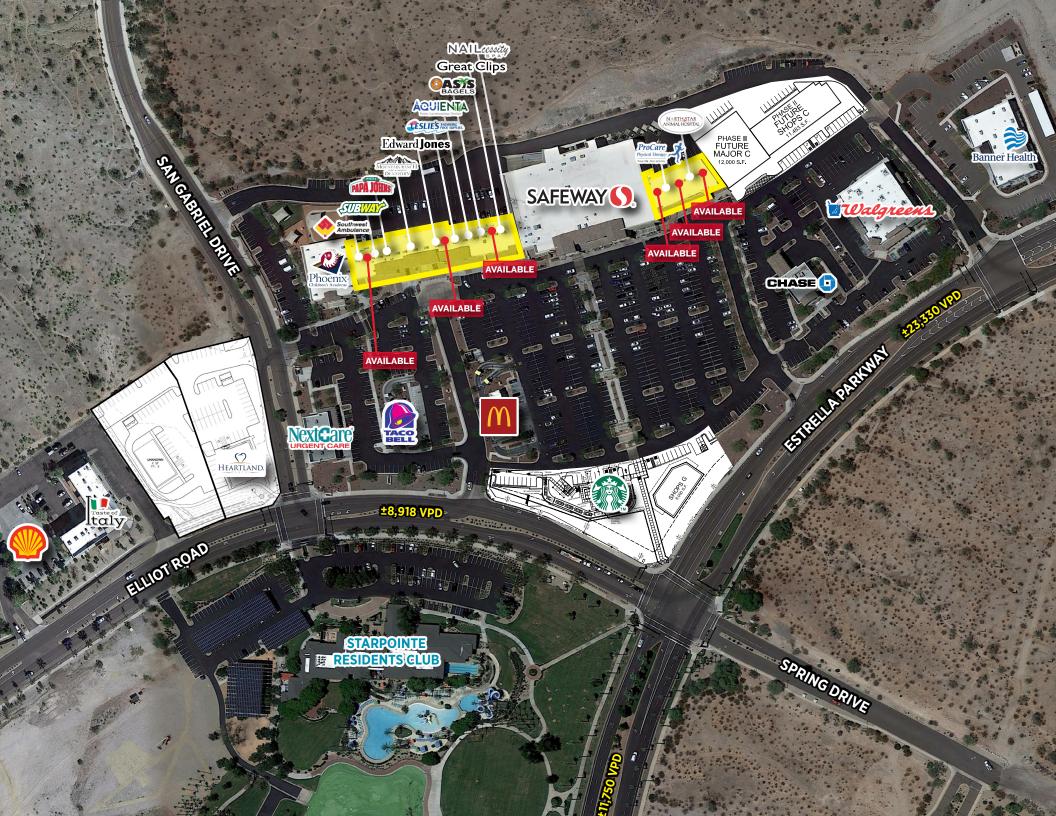

# **SITE PLAN**

| DEMOGRAPHICS             |           |           |           |
|--------------------------|-----------|-----------|-----------|
|                          | 1 MILES   | 3 MILES   | 5 MILES   |
| POPULATION               | 4,234     | 12,948    | 30,101    |
| AVERAGE HOUSEHOLD INCOME | \$122,549 | \$117,815 | \$102,170 |
| TOTAL HOUSEHOLDS         | 1,442     | 4,282     | 9,724     |

#### **TRAFFIC COUNTS**

ESTRELLA PKWY: 23,330 VPD ELLIOT RD: 8,918 VPD