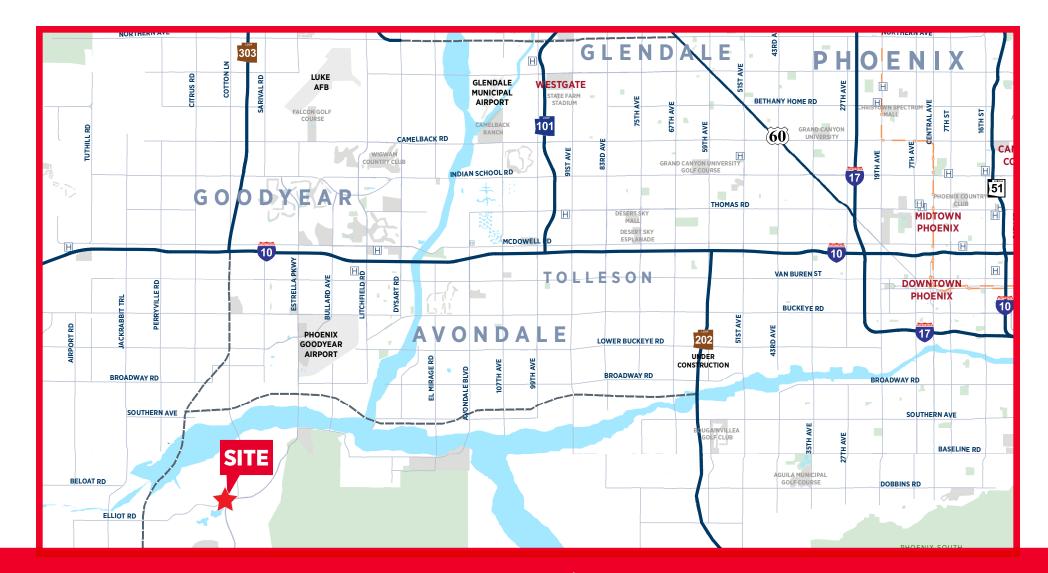

# MOUNTAIN RANCH MARKETPLACE 17650 W. ELLIOT ROAD | GOODYEAR, AZ



## CONTACT:

Brent Mallonee Executive Director +1 602 224 4437 brent.mallonee@cushwake.com

2

2555 E. Camelback Rd, Suite 400 Phoenix, Arizona 85016 ph:+1 602 954 9000 fx:+1 602 253 0528 www.cushmanwakefield.com

LESLIE'S POOL SUPPL





# **SITE PLAN**









| DEMOGRAPHICS             |           |           |           |
|--------------------------|-----------|-----------|-----------|
|                          | 1 MILES   | 3 MILES   | 5 MILES   |
| POPULATION               | 4,234     | 12,948    | 30,101    |
| AVERAGE HOUSEHOLD INCOME | \$122,549 | \$117,815 | \$102,170 |
| TOTAL HOUSEHOLDS         | 1,442     | 4,282     | 9,724     |

#### **TRAFFIC COUNTS**

ESTRELLA PKWY: 23,330 VPD ELLIOT RD: 8,918 VPD

### CONTACT:

#### **Brent Mallonee**

Executive Director +1 602 224 4437 brent.mallonee@cushwake.com



©2023 Cushman & Wakefield. All rights reserved. The information contained in this communication is strictly confidential. This information has been obtained from sources believed to be reliable but has not been verified. No warra