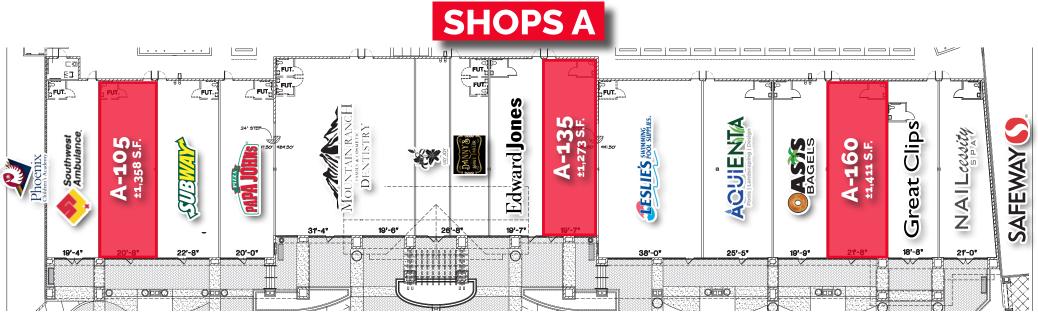

# MOUNTAIN RANCH MARKETPLACE 17650 W. ELLIOT ROAD | GOODYEAR, AZ



## CONTACT:

Brent Mallonee Executive Director +1 602 224 4437 brent.mallonee@cushwake.com

2

2555 E. Camelback Rd, Suite 400 Phoenix, Arizona 85016 ph:+1 602 954 9000 fx:+1 602 253 0528 www.cushmanwakefield.com

LESLIE'S POOL SUPPL





# **SITE PLAN**









| DEMOGRAPHICS             |           |           |           |
|--------------------------|-----------|-----------|-----------|
|                          | 1 MILES   | 3 MILES   | 5 MILES   |
| POPULATION               | 4,234     | 12,948    | 30,101    |
| AVERAGE HOUSEHOLD INCOME | \$122,549 | \$117,815 | \$102,170 |
| TOTAL HOUSEHOLDS         | 1,442     | 4,282     | 9,724     |

#### **TRAFFIC COUNTS**

ESTRELLA PKWY: 23,330 VPD ELLIOT RD: 8,918 VPD

### CONTACT:

#### **Brent Mallonee**

Executive Director +1 602 224 4437 brent.mallonee@cushwake.com



©2023 Cushman & Wakefield. All rights reserved. The information contained in this communication is strictly confidential. This information has been obtained from sources believed to be reliable but has not been verified. No