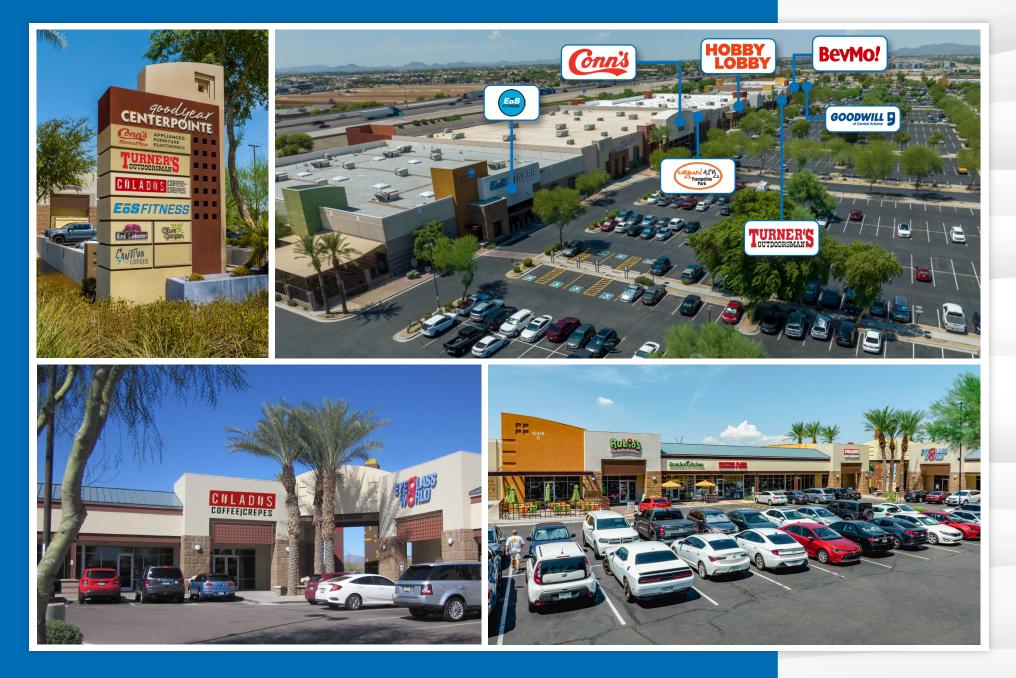

#### **PROPERTY HIGHLIGHTS**

- Co-tenant with Hobby Lobby, Conn's, EOS Fitness, Goodwill, BevMo!, Texas Roadhouse, Olive Garden and more
- Over 10,000 VPD on McDowell Road & 32,000 VPD on Pebble Creek Parkway
- Over 49,000 households within 5 miles
- Over \$100K household income within 3 miles
- PAD Available Buildable to ±5,500 SF

#### **GOODYEAR CENTERPOINTE**

SEC Pebble Creek Parkway & McDowell Road 15305 West McDowell Road Goodyear, AZ 85395