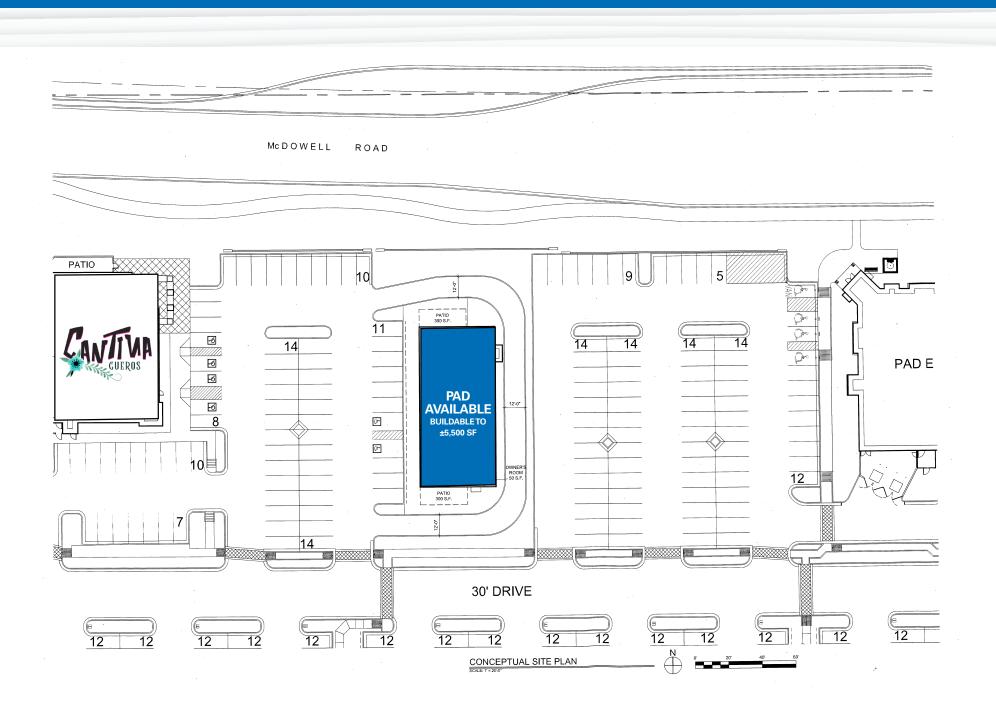

#### **PROPERTY HIGHLIGHTS**

- Co-tenant with Hobby Lobby, Conn's, EOS Fitness, Goodwill, BevMo!, Texas Roadhouse, Olive Garden and more
- Over 10,000 VPD on McDowell Road & 32,000 VPD on Pebble Creek Parkway
- Over 49,000 households within 5 miles
- Over \$100K household income within 3 miles
- PAD Available Buildable to ±5,500 SF