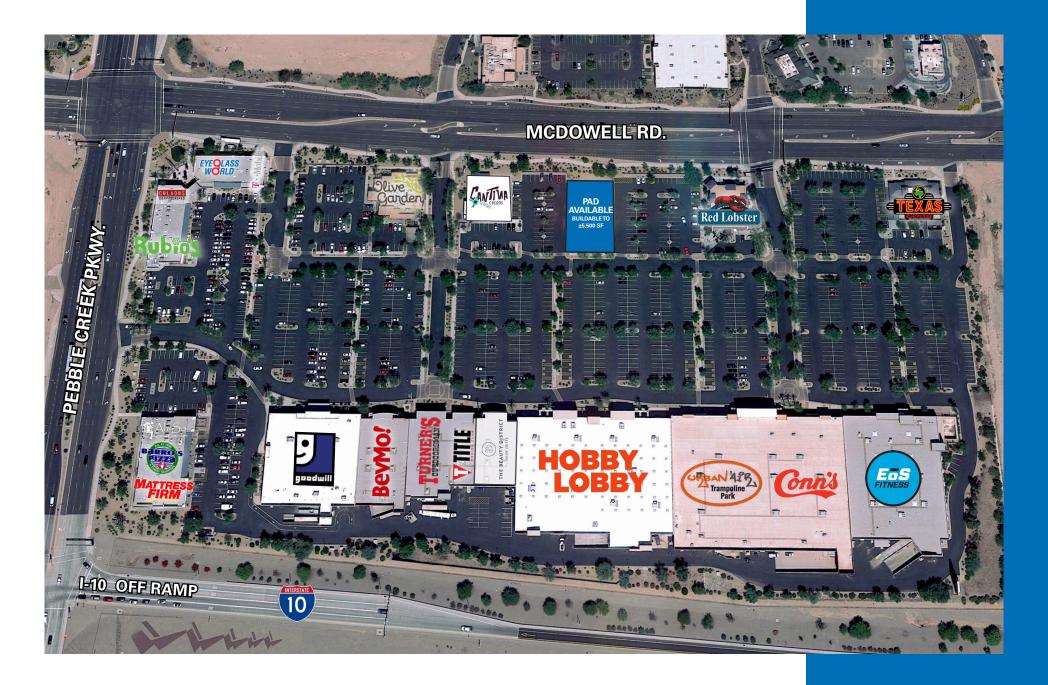

#### **PROPERTY HIGHLIGHTS**

- Co-tenant with Hobby Lobby, Conn's, EOS Fitness, Goodwill, BevMo!, Texas Roadhouse, Olive Garden and more
- Over 10,000 VPD on McDowell Road & 32,000 VPD on Pebble Creek Parkway
- Over 49,000 households within 5 miles
- Over \$100K household income within 3 miles
- PAD Available Buildable to ±5,500 SF

#### **GOODYEAR CENTERPOINTE**

SEC Pebble Creek Parkway & McDowell Road 15305 West McDowell Road Goodyear, AZ 85395