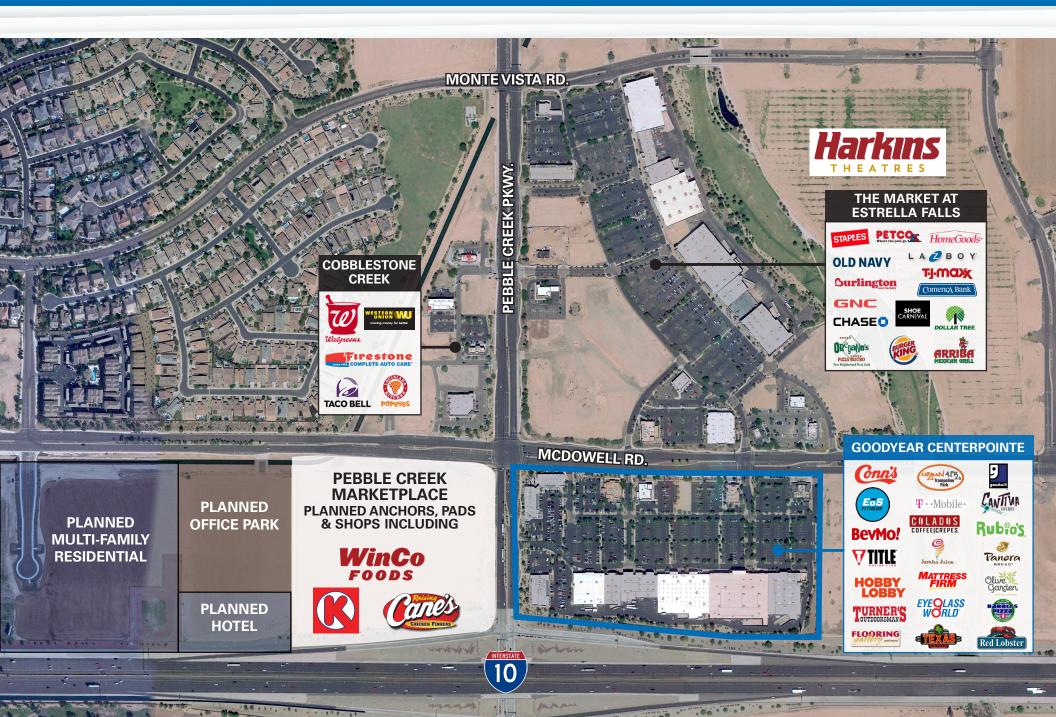

#### ANCHORED BY

#### **GOODYEAR CENTERPOINTE**

SEC Pebble Creek Parkway & McDowell Road 15305 West McDowell Road Goodyear, AZ 85395