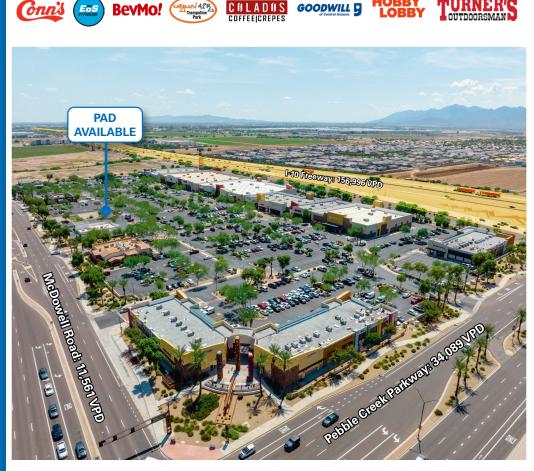

SEC Pebble Creek Parkway & McDowell Road / 15277 - 15433 West McDowell Road | Goodyear, AZ

#### **PROPERTY HIGHLIGHTS**

- Co-tenant with Hobby Lobby, Conn's, EOS Fitness, Goodwill, BevMo!, Texas Roadhouse, Olive Garden and more
- Over 10,000 VPD on McDowell Road & 32,000 VPD on Pebble Creek Parkway
- Over 49,000 households within 5 miles
- Over \$100K household income within 3 miles
- PAD Available Buildable to ±5,500 SF

#### **TRAFFIC COUNTS**

MCDOWELL ROAD: 11,561 VPD PEBBLE CREEK PARKWAY: 34,089 VPD I-10 FREEWAY: 156,996 VPD

Source: Kalibrate Technologies 2022