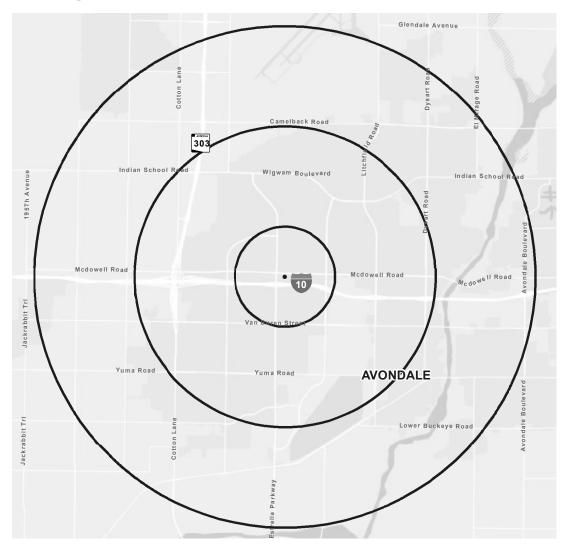

#### **DEMOGRAPHIC BRIEF 2021**

|                    | 1-MILE    | 3-MILE    | 5-MILE   |
|--------------------|-----------|-----------|----------|
| POPULATION:        | 6,324     | 73,671    | 157,825  |
| HOUSEHOLDS:        | 2,171     | 25,161    | 50,879   |
| MEDIAN AGE:        | 39.4      | 37.1      | 33.9     |
| AVERAGE HH INCOME: | \$117,715 | \$104,256 | \$97,778 |

#### LATITUDE: 33.46342 | LONGITUDE: -112.38914

| Population                   | 1-Mile    | 3-Mile    | 5-Mile   |
|------------------------------|-----------|-----------|----------|
| 2021 Estimated Population    | 6,324     | 73,671    | 157,825  |
| 2026 Projected Population    | 7,598     | 82,720    | 174,002  |
| 2021 Est. Daytime Population | 7,164     | 66,766    | 132,072  |
| Households                   |           |           |          |
| 2021 Estimated Households    | 2,171     | 25,161    | 50,879   |
| 2026 Projected Households    | 2,606     | 28,381    | 56,216   |
| Income                       |           |           |          |
| 2021 Est. Average HH Income  | \$117,715 | \$104,256 | \$97,778 |
| 2021 Est. Median HH Income   | \$95,514  | \$84,150  | \$79,421 |
| 2021 Est. Per Capita Income  | \$45,073  | \$35,842  | \$31,580 |
| Business                     |           |           |          |
| 2021 Est. Employees          | 3,590     | 23,273    | 34,774   |
| 2021 Est. Businesses         | 317       | 1,812     | 2,833    |