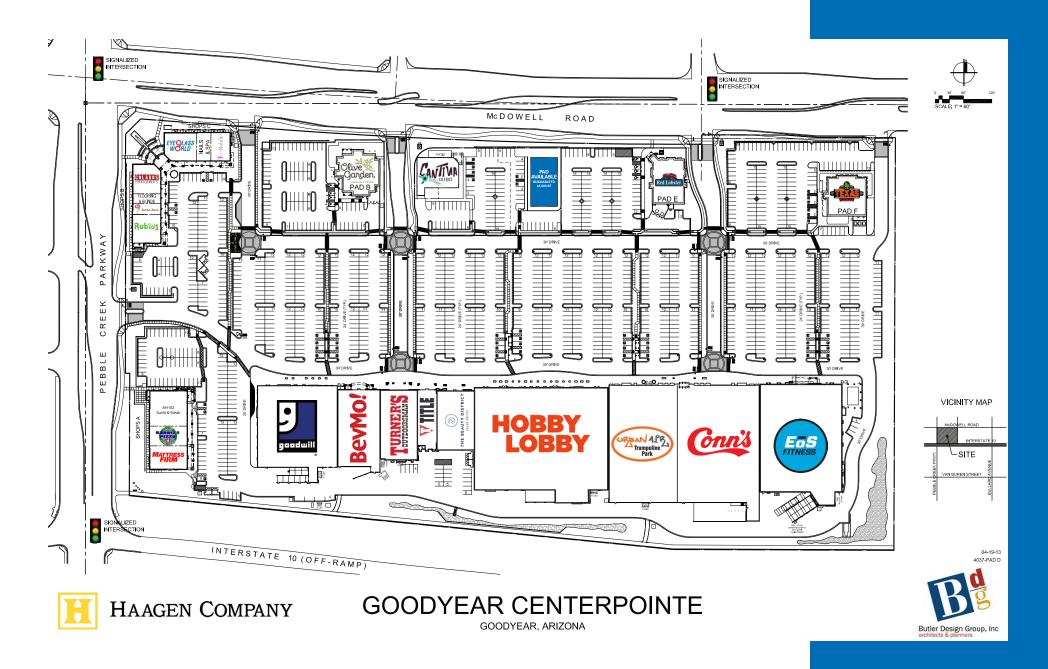

#### **PROPERTY HIGHLIGHTS**

- Co-tenant with Hobby Lobby, Conn's, EOS Fitness, Goodwill, BevMo!, Texas Roadhouse, Olive Garden and more
- Over 10,000 VPD on McDowell Road & 32,000 VPD on Pebble Creek Parkway
- Over 49,000 households within 5 miles
- Over \$100K household income within 3 miles
- PAD Available Buildable to ±5,500 SF

#### **GOODYEAR CENTERPOINTE**

SEC Pebble Creek Parkway & McDowell Road 15305 West McDowell Road Goodyear, AZ 85395