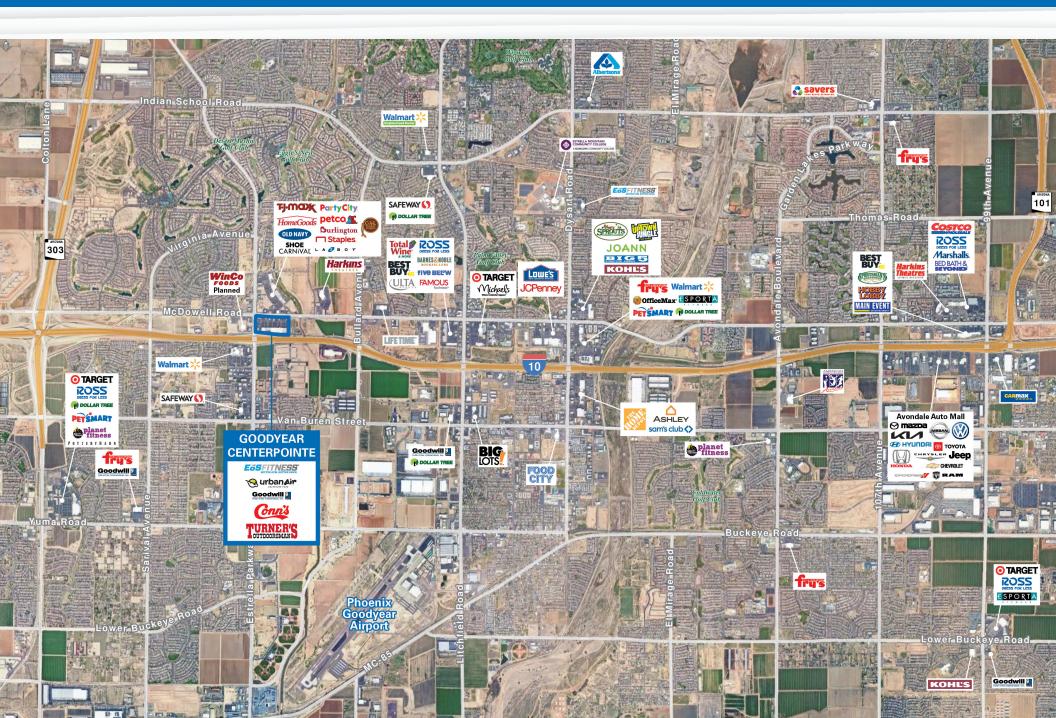

SEC Pebble Creek Parkway & McDowell Road / 15277 - 15433 West McDowell Road | Goodyear, AZ

#### **GOODYEAR CENTERPOINTE**

SEC Pebble Creek Parkway & McDowell Road 15305 West McDowell Road Goodyear, AZ 85395