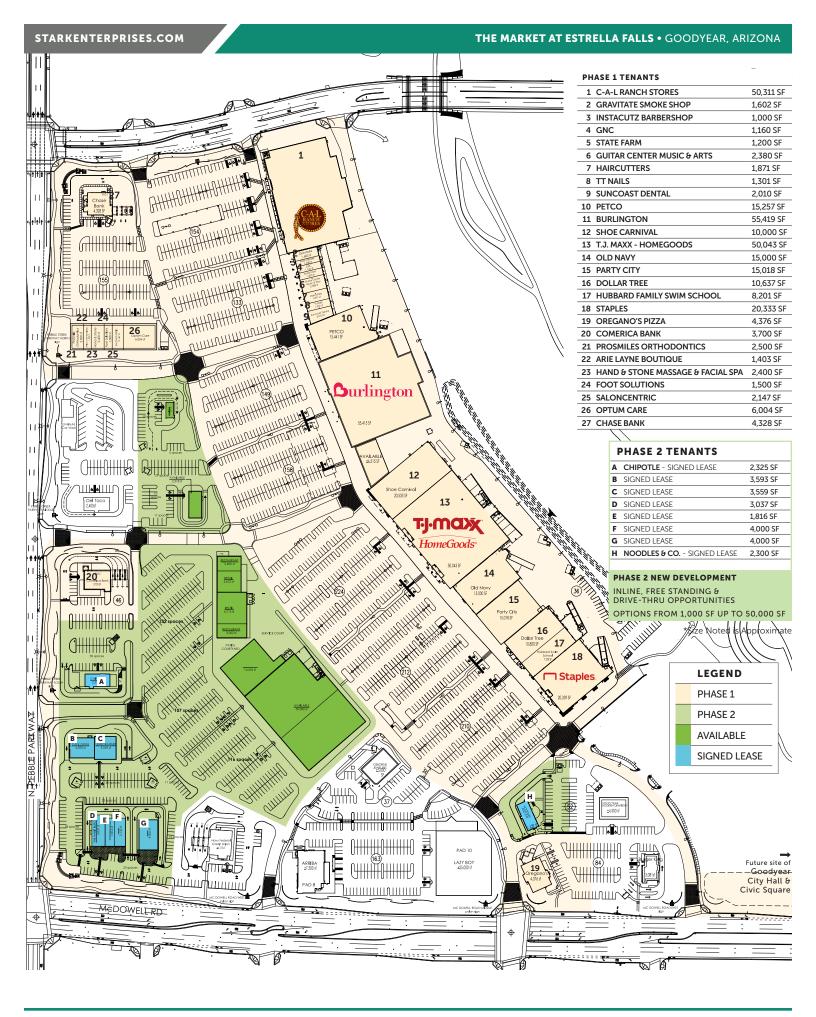

# **EXPERIENCE OUR PROPERTY:** THE MARKET AT ESTRELLA FALLS

Situated at the heart of booming Goodyear, Arizona and adjacent to the future site of Goodyear's Civic Square and City Hall, The Market at Estrella Falls is home to a strong roster of national retailers, dining options, and service-oriented shops. TJ Maxx/HomeGoods, Burlington, and Old Navy are just a few of the anchor brands spanning over the 296,000 square feet of property, with an exciting Phase 2 expansion currently underway.

# **PROPERTY SUMMARY**

LEASABLE SPACE: 296,228 SF