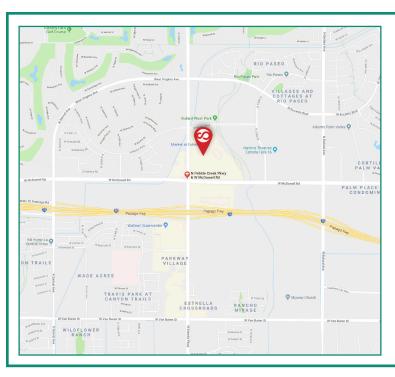

# LOCATION

ADDRESS: NEC McDowell Rd &

Pebble Creek Pkwy Goodyear, AZ 85395

LATITUDE: 33.464911 LONGITUDE: -112.393181