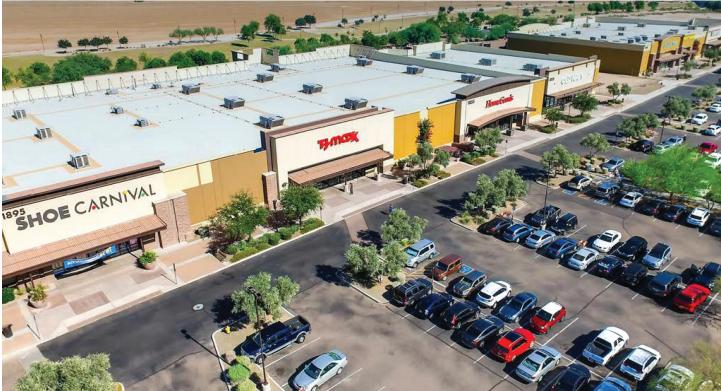

# **EXPERIENCE OUR PROPERTY:** THE MARKET AT ESTRELLA FALLS

Situated at the heart of booming Goodyear, Arizona and adjacent to the future site of Goodyear's Civic Square and City Hall, The Market at Estrella Falls is home to a strong roster of national retailers, dining options, and service-oriented shops. TJ Maxx/HomeGoods, Burlington, and Old Navy are just a few of the anchor brands spanning over the 296,000 square feet of property, with an exciting Phase 2 expansion currently underway.

# **PROPERTY SUMMARY**

LEASABLE SPACE: 296,228 SF