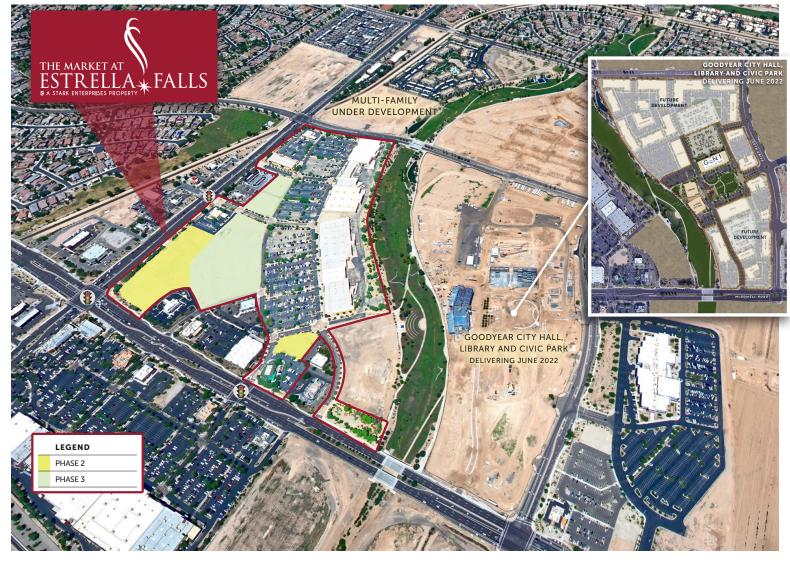

# **EXPERIENCE OUR PROPERTY:** THE MARKET AT ESTRELLA FALLS

Situated at the heart of booming Goodyear, Arizona and adjacent to the future site of Goodyear's Civic Square and City Hall, The Market at Estrella Falls is home to a strong roster of national retailers, dining options, and service-oriented shops. TJ Maxx/HomeGoods, Burlington, and Old Navy are just a few of the anchor brands spanning over the 296,000 square feet of property, with an exciting Phase 2 expansion currently underway.

#### ONE OF THE FASTEST GROWING CITIES IN THE U.S.

Goodyear and the Phoenix MSA saw 35% and 18% Population Growth, respectively, over the past decade.

PRIME LOCATION at major signalized intersection of W. McDowell Rd & N. Pebble Creek Pkwy with 42,800 VPD