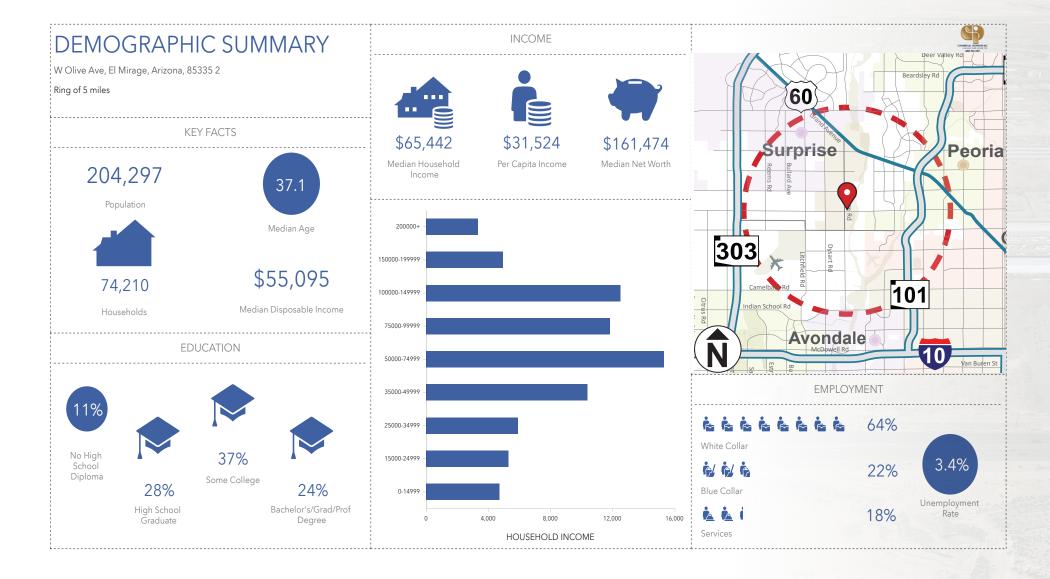

#### PROPERTY HIGHLIGHTS

- Easy Access to Northern Parkway, Loop 303, and Loop 101 Freeways
- Prime Location in a booming commercial market
- Some nearby national brands include, but are not limited to: Microsoft, Amazon, Carvana, Red Bull, and The Coca-Cola Company.