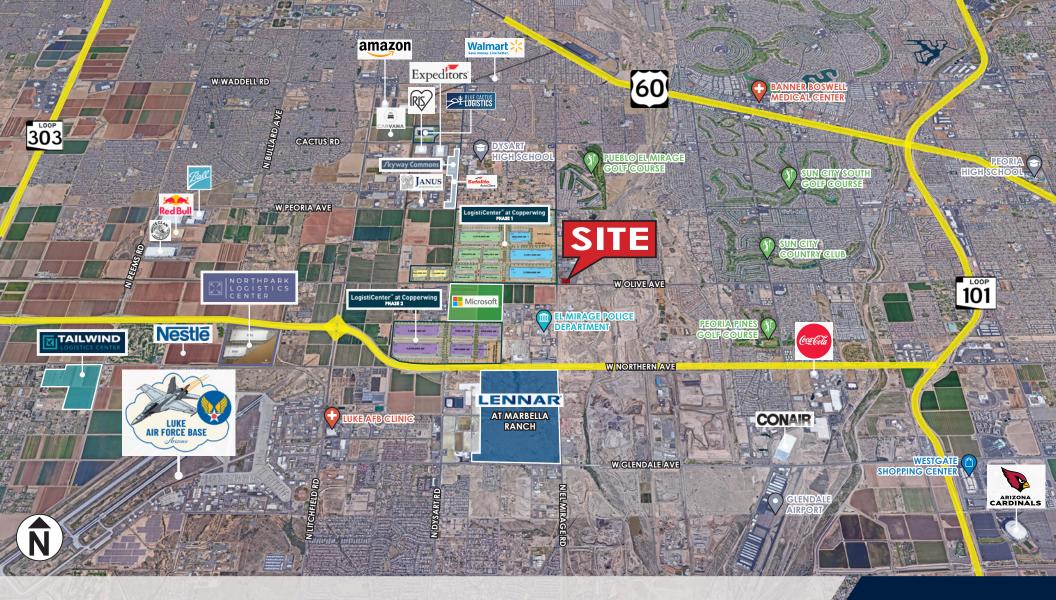

#### **EXECUTIVE SUMMARY**

E of NEC Olive Ave & El Mirage Rd Location: El Mirage, AZ 85335

Parcel Size: ±2.76 Acres

Commerce Park (CP) **Zoning:** 

Parcel No: 501-45-923

Frontage: W Olive Ave

#### PROPERTY HIGHLIGHTS

- Easy Access to Northern Parkway, Loop 303, and Loop 101 Freeways
- Prime Location in a booming commercial market
- Some nearby national brands include, but are not limited to: Microsoft, Amazon, Carvana, Red Bull, and The Coca-Cola Company.