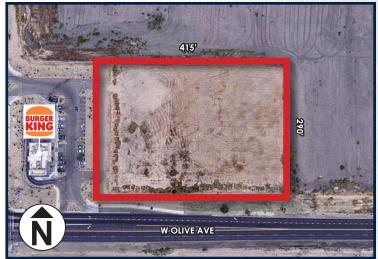

#### **EXECUTIVE SUMMARY**

E of NEC Olive Ave & El Mirage Rd Location: El Mirage, AZ 85335

Parcel Size: ±2.76 Acres

Commerce Park (CP) **Zoning:** 

Parcel No: 501-45-923

Frontage: W Olive Ave