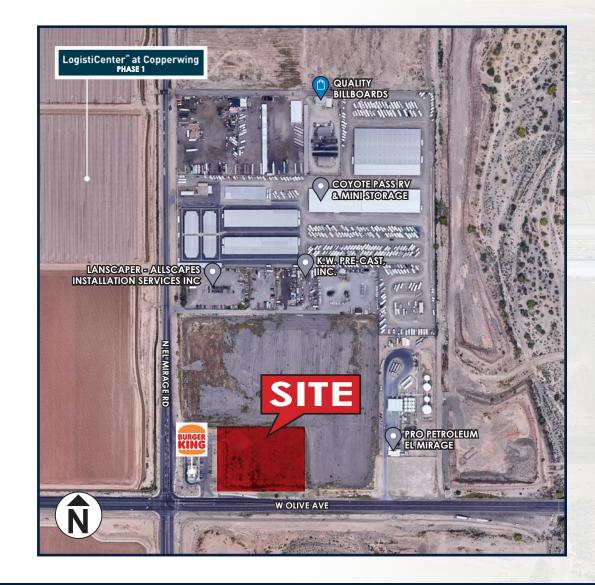

#### **EXECUTIVE SUMMARY**

E of NEC Olive Ave & El Mirage Rd Location: El Mirage, AZ 85335

Parcel Size: ±2.76 Acres

Commerce Park (CP) **Zoning:** 

Parcel No: 501-45-923

Frontage: W Olive Ave

#### PROPERTY HIGHLIGHTS

- Easy Access to Northern Parkway, Loop 303, and Loop 101 Freeways
- Prime Location in a booming commercial market
- Some nearby national brands include, but are not limited to: Microsoft, Amazon, Carvana, Red Bull, and The Coca-Cola Company.