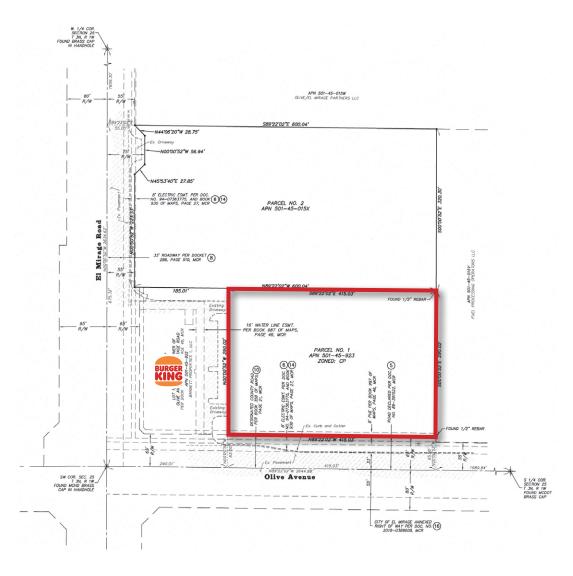

#### **EXECUTIVE SUMMARY**

E of NEC Olive Ave & El Mirage Rd Location: El Mirage, AZ 85335

Parcel Size: ±2.76 Acres

Commerce Park (CP) **Zoning:** 

Parcel No: 501-45-923

Frontage: W Olive Ave