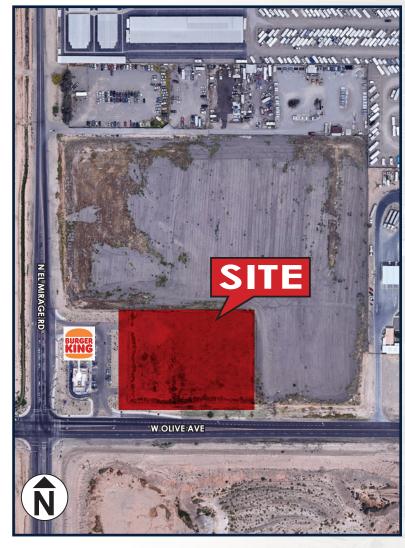

#### **EXECUTIVE SUMMARY**

E of NEC Olive Ave & El Mirage Rd Location: El Mirage, AZ 85335

Parcel Size: ±2.76 Acres

Commerce Park (CP) **Zoning:** 

Parcel No: 501-45-923

Frontage: W Olive Ave