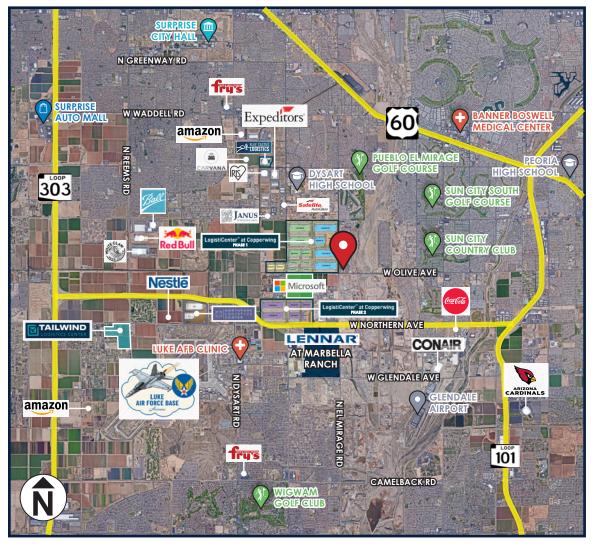

#### **EXECUTIVE SUMMARY**

E of NEC Olive Ave & El Mirage Rd Location: El Mirage, AZ 85335

Parcel Size: ±2.76 Acres

Commerce Park (CP) **Zoning:** 

Parcel No: 501-45-923

Frontage: W Olive Ave

#### PROPERTY HIGHLIGHTS

- Easy Access to Northern Parkway, Loop 303, and Loop 101 Freeways
- Prime Location in a booming commercial market
- Some nearby national brands include, but are not limited to: Microsoft, Amazon, Carvana, Red Bull, and The Coca-Cola Company.