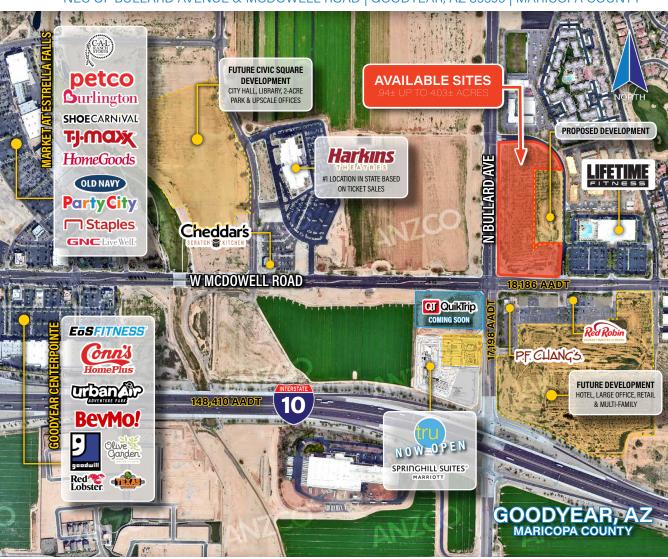

#### NEC OF BULLARD AVENUE & MCDOWELL ROAD | GOODYEAR, AZ 85395 | MARICOPA COUNTY

#### **PROPERTY FEATURES:**

- FOR LEASE: .94± UP TO 4.03 ACRE SITES
- Excellent location just off of I-10 at the corner of Bullard Ave & McDowell Road with strong traffic counts
- Site has great visibility and access from both Bullard Ave & McDowell Road into site and sits at traffic controlled intersection.
- In a high growth area with projected population increase of over 4% in the next 5 years
- Strong household income in rapidly growing trade corridor in a area of strong development and growth
- Goodyear is part of the Phoenix, AZ MSA