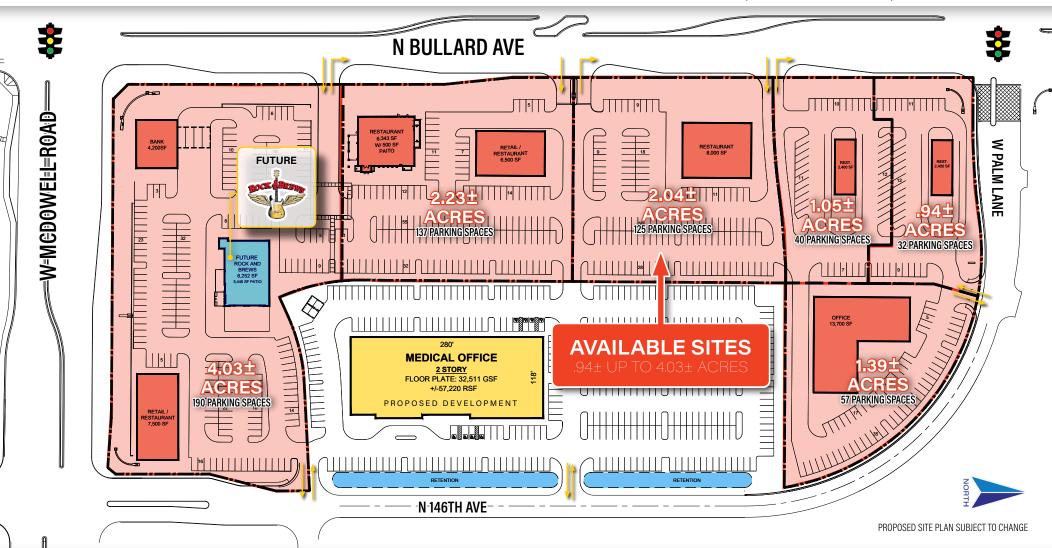

#### **PROPERTY FEATURES:**

- FOR LEASE: .94± UP TO 4.03 ACRE SITES
- Excellent location just off of I-10 at the corner of Bullard Ave & McDowell Road with strong traffic counts
- Site has great visibility and access from both Bullard Ave & McDowell Road into site and sits at traffic controlled intersection.
- In a high growth area with projected population increase of over 4% in the next 5 years
- Strong household income in rapidly growing trade corridor in a area of strong development and growth
- Goodyear is part of the Phoenix, AZ MSA