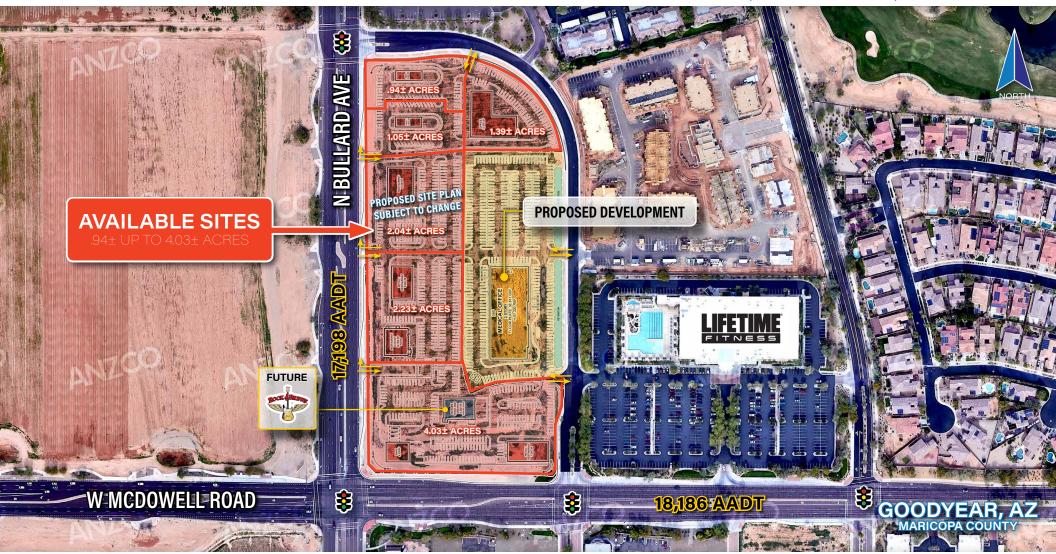

NEC OF BULLARD AVENUE & MCDOWELL ROAD | GOODYEAR, AZ 85395 | MARICOPA COUNTY

7500 San Jacinto Place | Plano, TX 75024 = 4455 E. Camelback Rd, Suite E-180 | Phoenix, AZ 85018 8909 = Regents Park Dr, Suite 420-2 | Tampa, FL 33647 = www.anzcollc.com

#### **PROPERTY FEATURES:**

- FOR LEASE: .94± UP TO 4.03 ACRE SITES
- Excellent location just off of I-10 at the corner of Bullard Ave & McDowell Road with strong traffic counts
- Site has great visibility and access from both Bullard Ave & McDowell Road into site and sits at traffic controlled intersection.
- In a high growth area with projected population increase of over 4% in the next 5 years
- Strong household income in rapidly growing trade corridor in a area of strong development and growth
- Goodyear is part of the Phoenix, AZ MSA