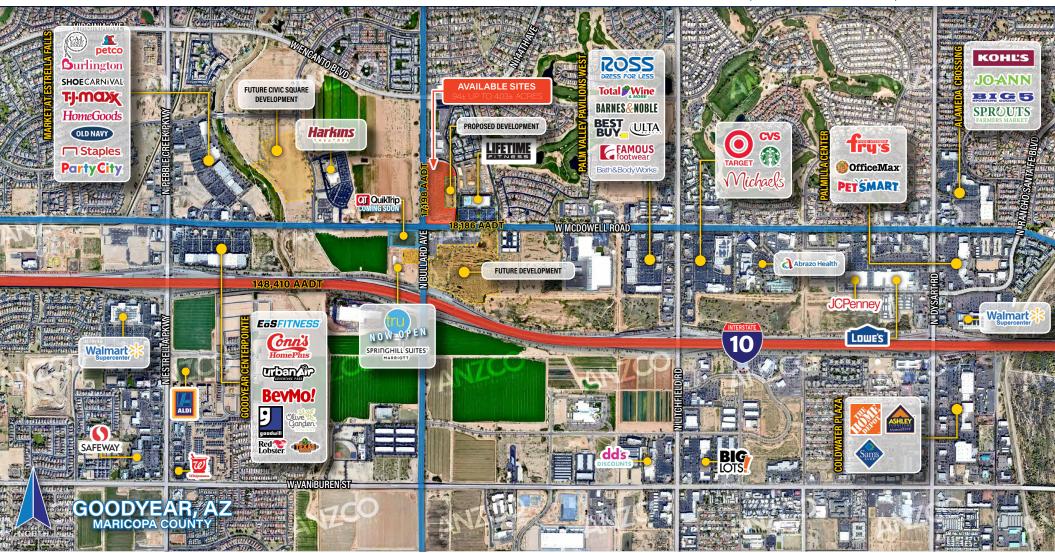

#### NEC OF BULLARD AVENUE & MCDOWELL ROAD | GOODYEAR, AZ 85395 | MARICOPA COUNTY

7500 San Jacinto Place | Plano, TX 75024 = 4455 E. Camelback Rd, Suite E-180 | Phoenix, AZ 85018 8909 = Regents Park Dr, Suite 420-2 | Tampa, FL 33647 = www.anzcollc.com

#### **PROPERTY FEATURES:**

- FOR LEASE: .94± UP TO 4.03 ACRE SITES
- Excellent location just off of I-10 at the corner of Bullard Ave & McDowell Road with strong traffic counts
- Site has great visibility and access from both Bullard Ave & McDowell Road into site and sits at traffic controlled intersection.
- In a high growth area with projected population increase of over 4% in the next 5 years
- Strong household income in rapidly growing trade corridor in a area of strong development and growth
- Goodyear is part of the Phoenix, AZ MSA