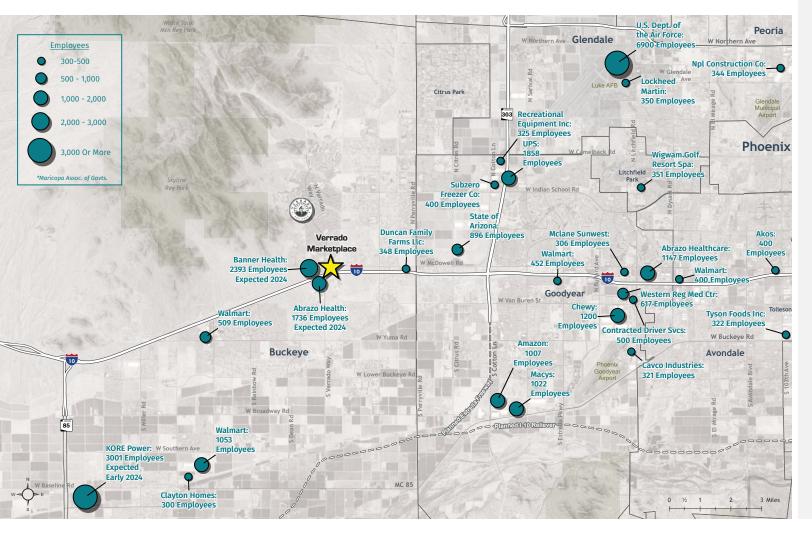

### KEY EMPLOYERS

### **DAYTIME POPULATION**

47,686 Employees within 5-mile radius

Buckeye's key industries include:

- Healthcare
- Advanced Manufacturing
- Distribution & Logistics
- Energy
- Agricultural Technology
- Aviation

### Source: GrowBuckeye.com

W