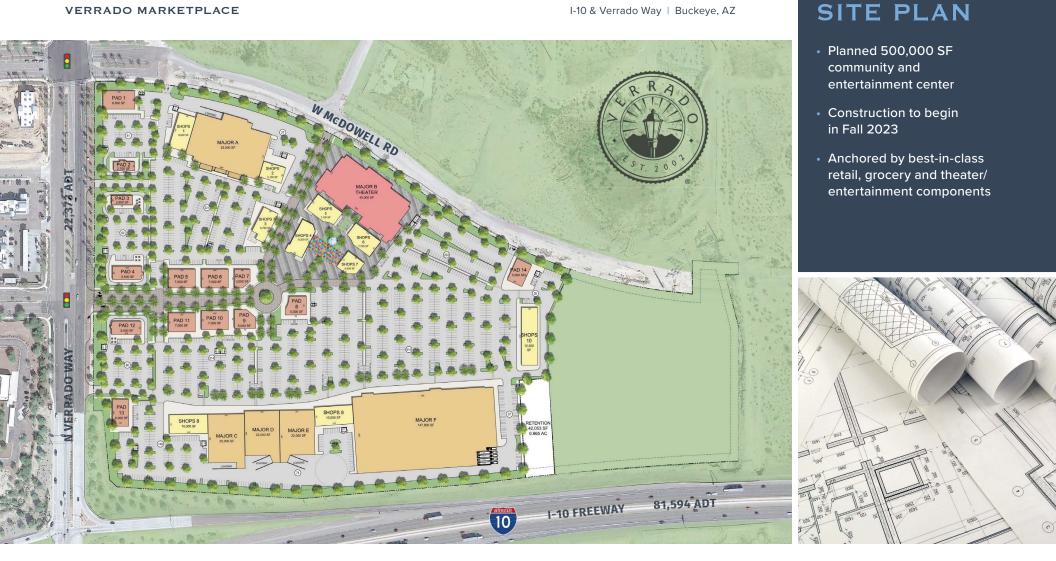

Verrado Marketplace will include over 500,000 SF of commercial space anchored with major department retailers, grocery and theater/entertainment components and will be poised to serve as the ultimate gathering spot where people can relax, shop, dine and play.

### I-10 & Verrado Way | Buckeye, AZ