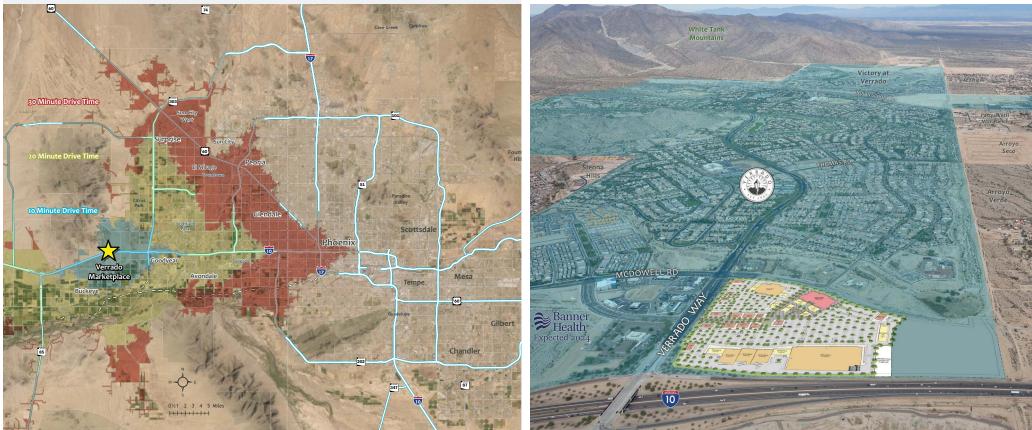

ibrant, family-oriented community offering higher-than-average household incomes and booming home values.

Verrado exudes all the charm of America's historic small towns with shady-tree-lined streets, more than 75 neighborhood parks, and a quaint Main Street district where shops and restaurants are walkable. Residents enjoy world-class golf, recreational trails, state-of-the-art facilities, and community celebrations.



LOCATED IN THE 2ND FASTEST GROWING CITY IN THE U.S.—BUCKEYE, AZ Source: U.S. Census Bureau (2020)

<u>k</u> 260,197

2025 PROJECTED POPULATION— SURROUNDING AREAS OF BUCKEYE AND VERRADO

Source: ESRI





NUMBER OF HOUSES ENTITLED WITHIN VERRADO

Source: Verrado.com



SELLING MASTER-PLANNED COMMUNITY IN ARIZONA FOR 2020 & 2021 Source: RCLCO



# WHERE WEARE BUCKEYE, AZ







### I-10 & Verrado Way | Buckeye, AZ



### HOUSING HIGHLIGHTS

With more than 30 residential developments in the pipeline, this will result in over 21,000 new single family homes over the next five years.

## 3,900

2022 PROJECTED HOUSING PERMITS IN BUCKEYE, AZ

### 26%

INCREASE OVER 2019 SINGLE FAMILY RESIDENTIAL PERMITS

### 40,000+

NEW RESIDENTS MOVED INTO BUCKEYE BETWEEN 2010 AND 2020

\*Source: GrowBuckeye.com and Verrado.com



#### I-10 & Verrado Way | Buckeye, AZ



### KEY EMPLOYERS

### **DAYTIME POPULATION**

47,686 Employees within 5-mile radius



Buckeye's key industries include:

- Healthcare
- Advanced Manufacturing
- Distribution & Logistics
- Energy
- Agricultural Technology
- Aviation

### Source: GrowBuckeye.com

W

### I-10 & Verrado Way | Buckeye, AZ



## We'd