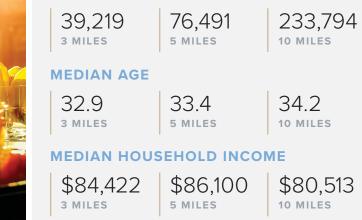

### POPULATION

W

I-10 & Verrado Way | Buckeye, AZ

LOCATED IN THE 2ND FASTEST GROWING CITY IN THE U.S.—BUCKEYE, AZ Source: U.S. Census Bureau (2020)

<u>k</u> 260,197

2025 PROJECTED POPULATION— SURROUNDING AREAS OF BUCKEYE AND VERRADO

Source: ESRI

NUMBER OF HOUSES ENTITLED WITHIN VERRADO