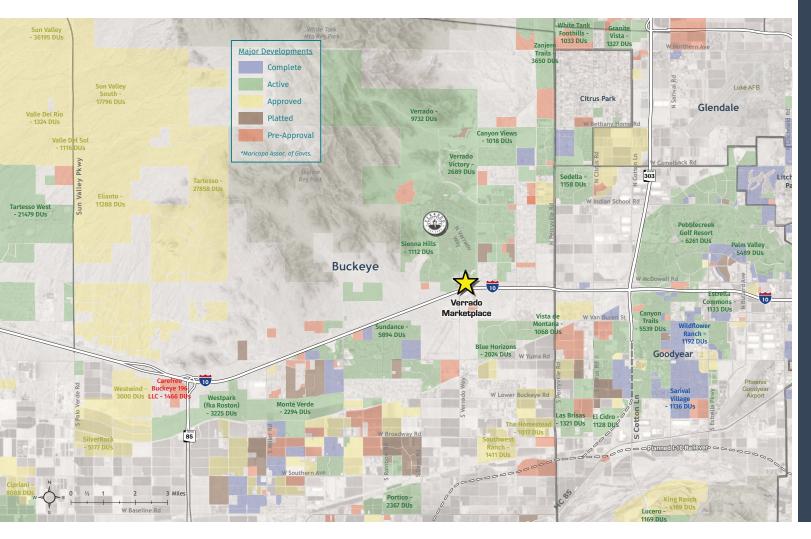

### HOUSING HIGHLIGHTS

With more than 30 residential developments in the pipeline, this will result in over 21,000 new single family homes over the next five years.

## 3,900

2022 PROJECTED HOUSING PERMITS IN BUCKEYE, AZ

### 26%

INCREASE OVER 2019 SINGLE FAMILY RESIDENTIAL PERMITS

### 40,000+

NEW RESIDENTS MOVED INTO BUCKEYE BETWEEN 2010 AND 2020

\*Source: GrowBuckeye.com and Verrado.com