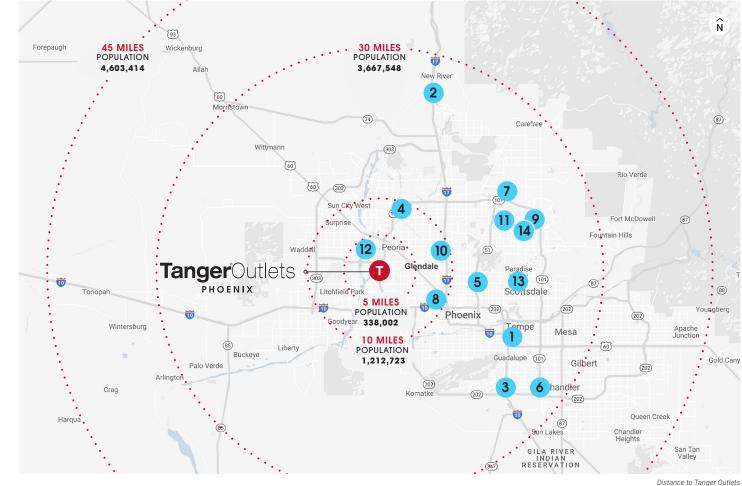

## AREA RETAILERS

2

3

4

5

6

7

21 Miles

Arizona Mills Desert Sky Mall 28 Miles 11 Miles **Outlets At Anthem Kierland Commons** 31 Miles 30 Miles **Phoenix Premium Outlets** Metrocenter Mall 36 Miles 11 Miles Arrowhead Towne Center Paradise Valley Mall 9 Miles 30 Miles **Biltmore Fashion Park** Park West 23 Miles 2 Miles **Chandler Fashion Center** Scottsdale Fashion Square 37 Miles 28 Miles

Desert Ridge Marketplace

Scottsdale Quarter 21 Miles