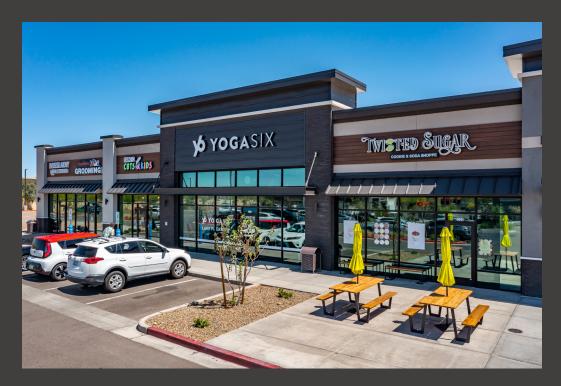

#### **BUILDING FEATURES:**

- » Shadow anchored by a 322,000-square-foot Aldi grocery store
- » Ideal for Medical & Retail
- » The development includes several national, regional and local retailers and restaurants such as Black Rock Coffee Bar, Club Pilates, Sherwin-Williams, Dip Nail Spa, Harumi Sushi, Wow Wow Hawaiian Lemonade, Stretch Labs, Butta Cakes, Pearle Vision and several others.
- » Seventeen master planned communities located within the trade area with over 62,000 units planned
- » Building + Monument signage available