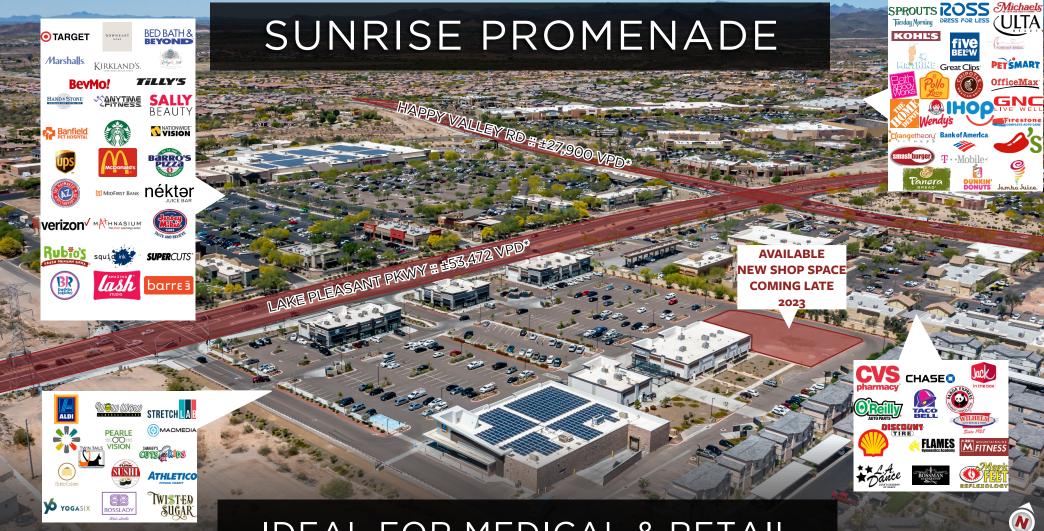

#### **BUILDING FEATURES:**

- » Shadow anchored by a 322,000-square-foot Aldi grocery store
- » Ideal for Medical & Retail
- » The development includes several national, regional and local retailers and restaurants such as Black Rock Coffee Bar, Club Pilates, Sherwin-Williams, Dip Nail Spa, Harumi Sushi, Wow Wow Hawaiian Lemonade, Stretch Labs, Butta Cakes, Pearle Vision and several others.
- » Seventeen master planned communities located within the trade area with over 62,000 units planned
- » Building + Monument signage available