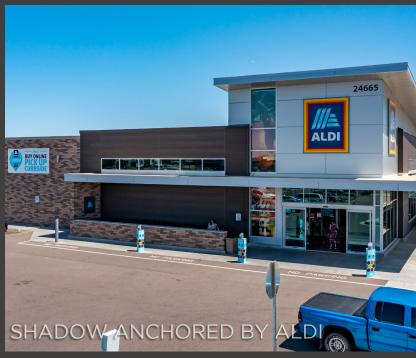

#### **BUILDING FEATURES:**

- » Shadow anchored by a 322,000-square-foot Aldi grocery store
- » Ideal for Medical & Retail
- » The development includes several national, regional and local retailers and restaurants such as Black Rock Coffee Bar, Club Pilates, Sherwin-Williams, Dip Nail Spa, Harumi Sushi, Wow Wow Hawaiian Lemonade, Stretch Labs, Butta Cakes, Pearle Vision and several others.
- » Seventeen master planned communities located within the trade area with over 62,000 units planned
- » Building + Monument signage available