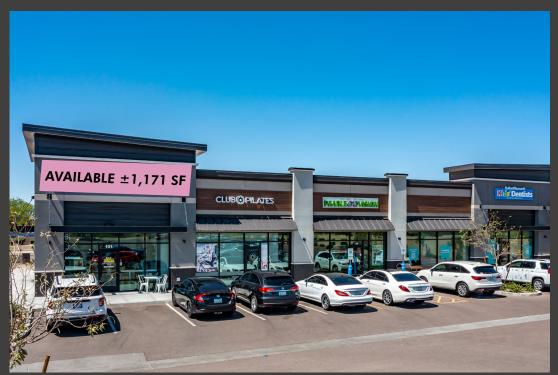

#### **BUILDING FEATURES:**

- » Shadow anchored by a 322,000-square-foot Aldi grocery store
- » Ideal for Medical & Retail
- » The development includes several national, regional and local retailers and restaurants such as Black Rock Coffee Bar, Club Pilates, Sherwin-Williams, Dip Nail Spa, Harumi Sushi, Wow Wow Hawaiian Lemonade, Stretch Labs, Butta Cakes, Pearle Vision and several others.
- » Seventeen master planned communities located within the trade area with over 62,000 units planned
- » Building + Monument signage available