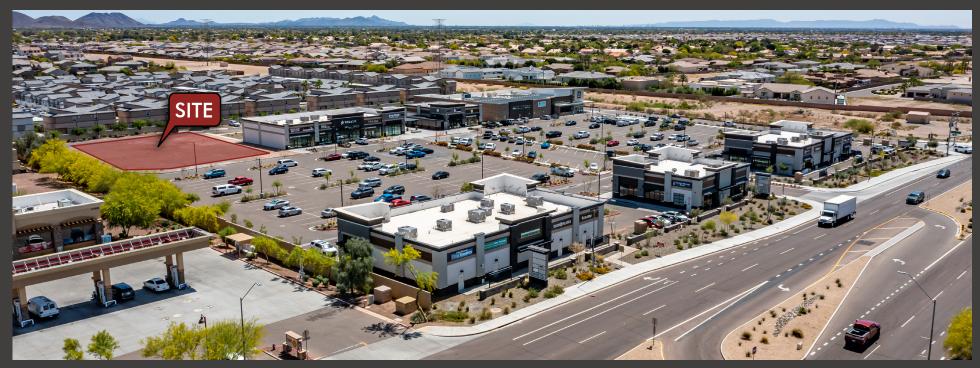

IDEAL FOR MEDICAL & RETAIL

S/SEC LAKE PLEASANT PKWY & HAPPY VALLEY RD

#### **BUILDING FEATURES:**

- » Shadow anchored by a 322,000-square-foot Aldi grocery store
- » Ideal for Medical & Retail
- » The development includes several national, regional and local retailers and restaurants such as Black Rock Coffee Bar, Club Pilates, Sherwin-Williams, Dip Nail Spa, Harumi Sushi, Wow Wow Hawaiian Lemonade, Stretch Labs, Butta Cakes, Pearle Vision and several others.
- » Seventeen master planned communities located within the trade area with over 62,000 units planned
- » Building + Monument signage available