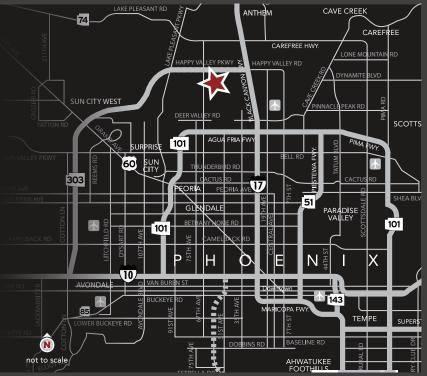

#### LOCATION FEATURES:

» Located along the new Loop 303 which now connects to Interstate 17.

JOIN THESE TENANTS!