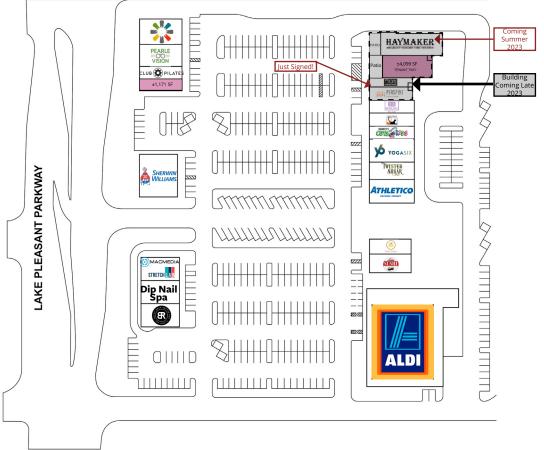

# SITE PLAN

#### **BUILDING FEATURES:**

- » Shadow anchored by a 322,000-square-foot Aldi grocery store
- » Ideal for Medical & Retail
- » The development includes several national, regional and local retailers and restaurants such as Black Rock Coffee Bar, Club Pilates, Sherwin-Williams, Dip Nail Spa, Harumi Sushi, Wow Wow Hawaiian Lemonade, Stretch Labs, Butta Cakes, Pearle Vision and several others.
- » Seventeen master planned communities located within the trade area with over 62,000 units planned
- » Building + Monument signage available