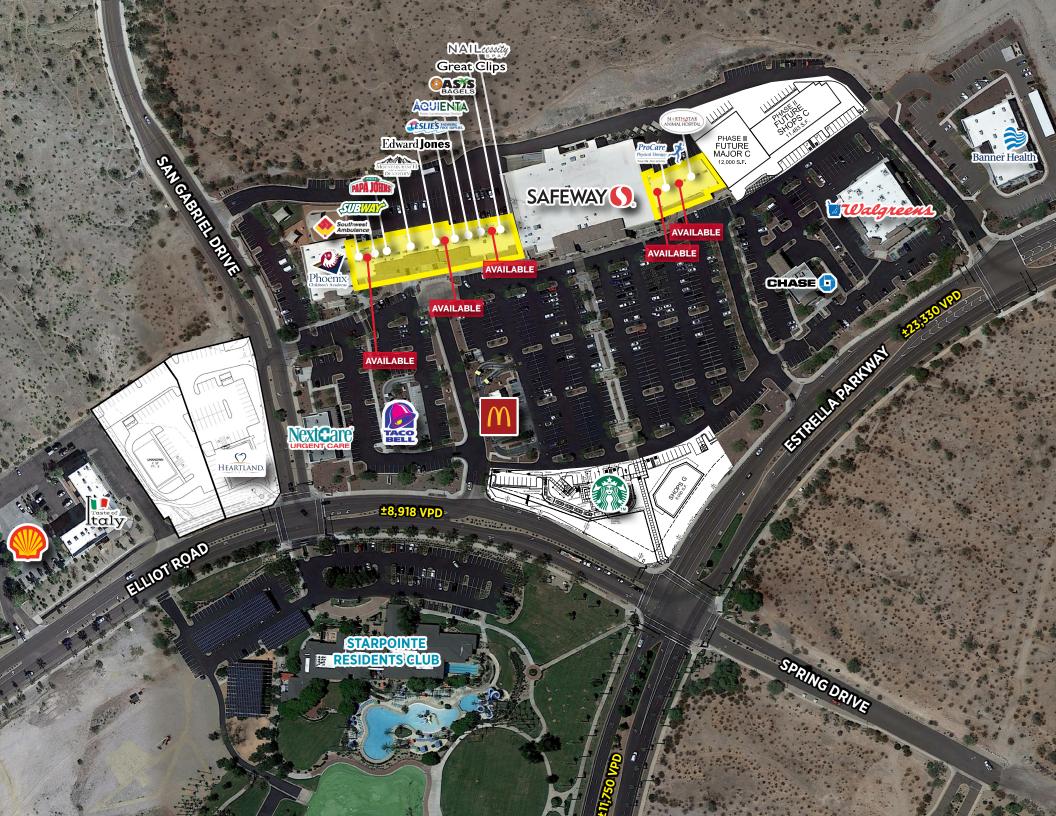

# SITE PLAN

#### **TRAFFIC COUNTS**

**ESTRELLA PKWY: 23,330 VPD** 

ELLIOT RD: 8,918 VPD