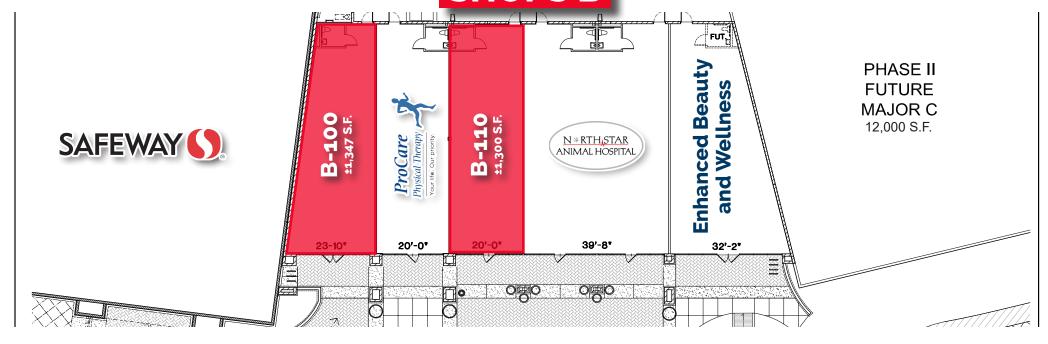

## **SHOPS B**

| DEMOGRAPHICS             | ı         | ı.        |           |
|--------------------------|-----------|-----------|-----------|
|                          | 1 MILES   | 3 MILES   | 5 MILES   |
| POPULATION               | 4,234     | 12,948    | 30,101    |
| AVERAGE HOUSEHOLD INCOME | \$122,549 | \$117,815 | \$102,170 |
| TOTAL HOUSEHOLDS         | 1,442     | 4,282     | 9,724     |