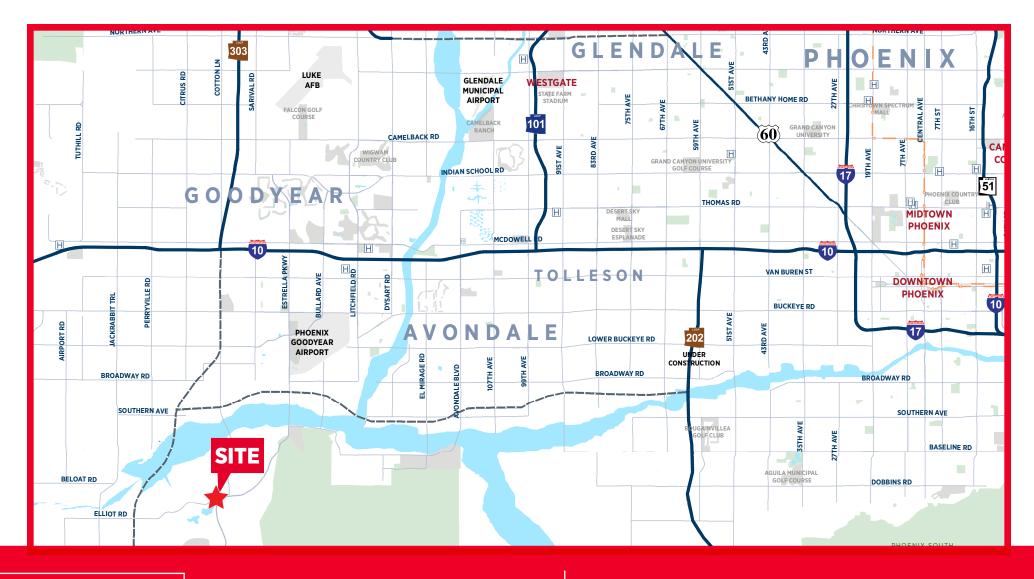

# SITE PLAN

### **SHOPS A**



## **SHOPS B**





| DEMOGRAPHICS             | ı         | ı.        |           |
|--------------------------|-----------|-----------|-----------|
|                          | 1 MILES   | 3 MILES   | 5 MILES   |
| POPULATION               | 4,234     | 12,948    | 30,101    |
| AVERAGE HOUSEHOLD INCOME | \$122,549 | \$117,815 | \$102,170 |
| TOTAL HOUSEHOLDS         | 1,442     | 4,282     | 9,724     |

#### **TRAFFIC COUNTS**

**ESTRELLA PKWY: 23,330 VPD** 

ELLIOT RD: 8,918 VPD

### CONTACT:

#### **Brent Mallonee**

Executive Director +1 602 224 4437 brent.mallonee@cushwake.com



©2023 Cushman & Wakefield. All rights reserved. The information contained in this communication is strictly confidential. This information has been obtained from sources believed to be reliable but has not been verified. No