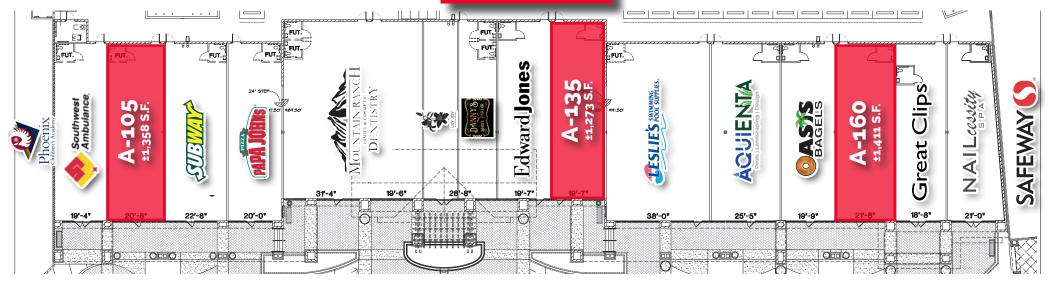

# SITE PLAN

### **SHOPS A**



## **SHOPS B**





| DEMOGRAPHICS             | ı         | ı.        |           |
|--------------------------|-----------|-----------|-----------|
|                          | 1 MILES   | 3 MILES   | 5 MILES   |
| POPULATION               | 4,234     | 12,948    | 30,101    |
| AVERAGE HOUSEHOLD INCOME | \$122,549 | \$117,815 | \$102,170 |
| TOTAL HOUSEHOLDS         | 1,442     | 4,282     | 9,724     |

#### **TRAFFIC COUNTS**

**ESTRELLA PKWY: 23,330 VPD** 

ELLIOT RD: 8,918 VPD

### CONTACT:

#### **Brent Mallonee**

Executive Director +1 602 224 4437 brent.mallonee@cushwake.com



©2023 Cushman & Wakefield. All rights reserved. The information contained in this communication is strictly confidential. This information has been obtained from sources believed to be reliable but has n