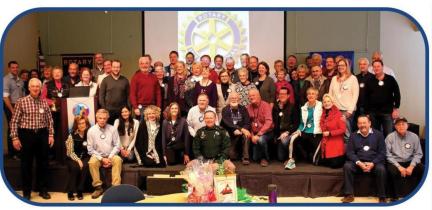

Did you get a chance to attend the Taste of Evergreen on May 2? Over 400 people went and sampled food and drinks from 20 local establishments. The event was highlighted in Colorado Serenity, the Canyon Courier, the Mountain Connection and all over Facebook. Restaurants worked together to show off what they have to offer and the crowd loved it. Multiple businesses sponsored the event to showcase our mountain area eats. Thank you to Bruce Anderson, Anderson Farmer's Insurance Agency for being our Title Sponsor.

Our winners were:

Best Sip of the Taste: Lariat Lodge Brewing Company

Vienna Style Lager

1st Place Best Bite of the Taste : Mount Vernon Canyon Club

Ahi Tuna Tacos

2nd Place Best Bite of the Taste: Da Kind Soups

**Brussel Sprout Soup** 

3rd Place Best Bite of the Taste: Blackbird Café & Tavern

Mini Chicken Pot Pies

Join us next year, Thursday May 7th at the Evergreen Lake House. In the meantime visit our website to see all of the restaurants that participated in the Taste and head out to dinner to try the best Evergreen has to offer.