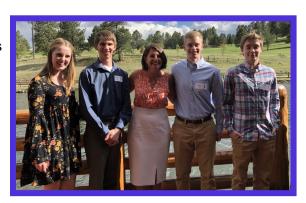

#### A Perfect Day For Graduation!

Thursday May 16th at Red Rocks was a perfect day for the seniors at Evergreen High School to complete their high school career. Evergreen Chamber Youth of the Year, Lily Mott, addressed the graduates. Congrats to all, including one of our key volunteers, Katie Hays, shown here with the proud parents!

Volunteer Katie Hays with Family

Class of 2019