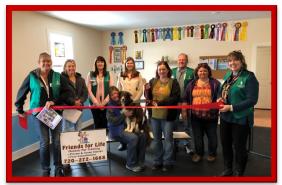

#### Friends for Life Holistic Pet Training

Friends for life Holistic Pet Training uses Modern Positive Motivation Training Techniques, these methods are fun and easy to learn for both dogs and humans alike. No Shock, Prong or Choke=No Pain.

Natalie Hawkins - Owner 30596 Bryant Drive | Evergreen 80439 (720) 272-1668 friendsforlifeco.com

RED ROCKS