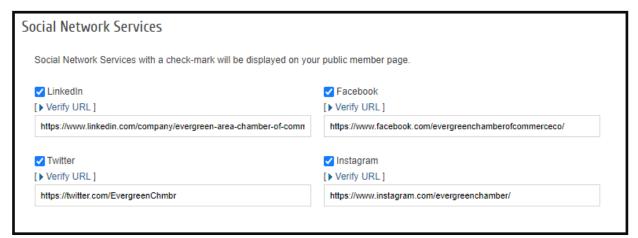

Step 2: Click "Company Information" on the left side of the page under the "Shortcuts" menu.

Step 3: A new menu will open on the same side. Click "Website Information".

**Step 4:** Scroll down to the "Social Network Services" header. Click the check-boxes of the social media you would like to display, and then paste the relevant links into the appropriate boxes.