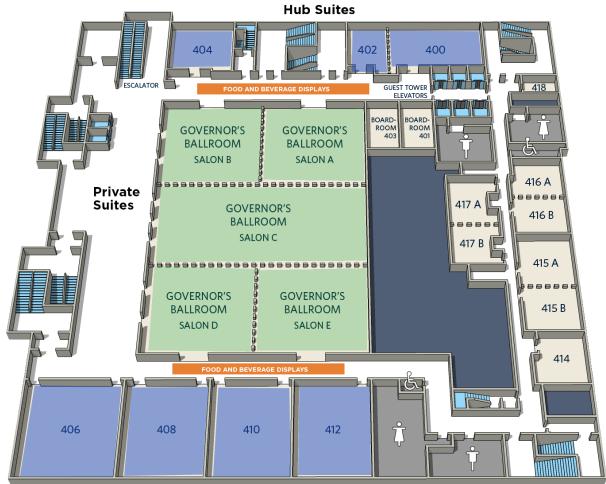

A variety of hospitality suites are available. Several spaces may be combined to make larger suites as outlined below. Please rank your top three preferred suite locations according to the map below with 1 being your most preferred location.

| PRIVATE SUITE OPTIONS     | SQ. FT. | Max Set (Reception) | APPROX. ROOM ACCESS START TIME (Friday, 9/18) |
|---------------------------|---------|---------------------|-----------------------------------------------|
| Governor's Ballroom A     | 2505    | Approx. 280         | 4:00 PM                                       |
| Governor's Ballroom B     | 2515    | Approx. 280         | 4:00 PM                                       |
| Governor's Ballroom C     | 5486    | Approx. 612         | 4:00 PM                                       |
| Governor's Ballroom D     | 2512    | Approx. 280         | 4:00 PM                                       |
| <br>Governor's Ballroom E | 2505    | Approx. 280         | 4:00 PM                                       |

|                                                                                                                                                                                                                                                                                                                                                                                                                                                                                                                       | HUB SUITE OPTIONS           | SQ. FT.     | Max Set (Reception) | APPROX. ROOM ACCESS START<br>TIME (Friday, 9/18) |  |  |  |
|-----------------------------------------------------------------------------------------------------------------------------------------------------------------------------------------------------------------------------------------------------------------------------------------------------------------------------------------------------------------------------------------------------------------------------------------------------------------------------------------------------------------------|-----------------------------|-------------|---------------------|--------------------------------------------------|--|--|--|
|                                                                                                                                                                                                                                                                                                                                                                                                                                                                                                                       | 400 & 402                   | 2192        | Approx. 246         | 7:00 AM                                          |  |  |  |
|                                                                                                                                                                                                                                                                                                                                                                                                                                                                                                                       | 404                         | 1151        | Approx. 129         | 7:00 AM                                          |  |  |  |
|                                                                                                                                                                                                                                                                                                                                                                                                                                                                                                                       | 406                         | 1908        | Approx. 214         | 7:00 AM                                          |  |  |  |
|                                                                                                                                                                                                                                                                                                                                                                                                                                                                                                                       | 408                         | 1551        | Approx. 176         | 7:00 AM                                          |  |  |  |
|                                                                                                                                                                                                                                                                                                                                                                                                                                                                                                                       | 410                         | 1505        | Approx. 170         | 7:00 AM                                          |  |  |  |
|                                                                                                                                                                                                                                                                                                                                                                                                                                                                                                                       | 412                         | 1460        | Approx. 170         | 7:00 AM                                          |  |  |  |
| Convention. We would be happy to connect you with our DMC contacts if you would like assistance arranging décor/entertainment for your suite.  Yes, I would like NIBA to connect me with their DMC.  No thank you, I do not need DMC services.  NIBA will provide signage at registration with the complete schedule of hospitality suites and their locations. Signs will indicate whether your suite is open to all attendees or invite only. Please indicate your preference.  Open to all attendees  Invite only. |                             |             |                     |                                                  |  |  |  |
| NIBA will have a table near the registration area for suite organizers to display a handout to promote their suite event.  Do you plan to produce and ship a promotional piece? If yes, NIBA will provide shipping instructions and other logistical                                                                                                                                                                                                                                                                  |                             |             |                     |                                                  |  |  |  |
| details as the Convention approaches.                                                                                                                                                                                                                                                                                                                                                                                                                                                                                 |                             |             |                     |                                                  |  |  |  |
|                                                                                                                                                                                                                                                                                                                                                                                                                                                                                                                       | will produce and ship a pro | motional pi | ece. No, thank      | you.                                             |  |  |  |
| We are happy to promote your hospitality suite in the NIBA Convention mobile app. If you would like to be listed, please provide a brief description.                                                                                                                                                                                                                                                                                                                                                                 |                             |             |                     |                                                  |  |  |  |
|                                                                                                                                                                                                                                                                                                                                                                                                                                                                                                                       |                             |             |                     |                                                  |  |  |  |