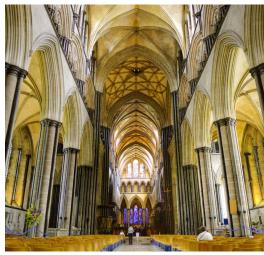

### **DAY 7: BRISTOL - STONEHENGE - LONDON**

Travel to nearby Bath to visit the Roman Baths Museum to see the elaborate spas fed by the only naturally occurring hot springs in the United Kingdom. Next travel to the historic city of Salisbury to visit the magnificent Salisbury

Cathedral dating back to 1220, the epitome of early English architecture. Continue to Stonehenge, the best known and most studied megalithic structure in the world, yet its original purpose remains unclear. Later arrive in one of the world's finest cities, London, capital of the United Kingdom.