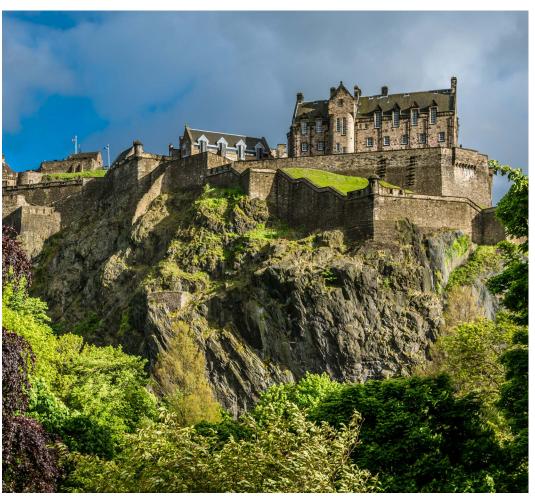

### **DAY 3: EDINBURGH**

Today enjoy an Edinburgh City Tour and see the Palace of Holyrood House, Princess Street and the Royal Mile. You will also visit the famous Edinburgh Castle, home of the Scottish Crown Jewels. Edinburgh's Castle rock has been a stronghold for over 3000 years. In its dominating position overlooking the capital city, the grandeur and historical significance of Edinburgh

Castle has made it a globally famous icon of Scotland, and is also part of the Old & New Towns of Edinburgh. Then enjoy 'The Scotch Whiskey Experience', located on Edinburgh's Royal Mile this interactive and fun filled tour ends with a sampling of the national drink. The remainder of the day is at leisure to explore this great city.