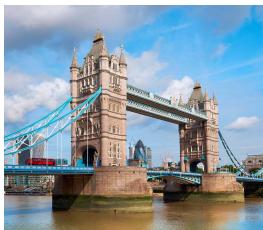

### **DAY 8: LONDON SIGHTSEEING**

After breakfast enjoy a London City Tour to see famous landmarks such as Kensington Palace, the Tower of London, Nelson's Column in Trafalgar Square, the Houses of Parliament & Big Ben beside the River Thames. Also see Westminster Abbey and the Changing of the Guard\* at Buckingham Palace. The afternoon is at leisure to explore London on your own. Maybe shop at famous Harrods, visit a museum or a local pub. Tonight enjoy a Farewell Dinner with your fellow travelers.