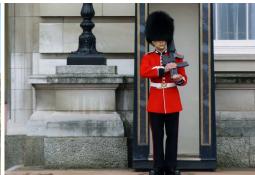

### **DAY 8: LONDON SIGHTSEEING**

After breakfast enjoy a London City Tour to see famous landmarks such as Kensington Palace, the Tower of London, Nelson's Column in Trafalgar Square, the Houses of Parliament & Big Ben beside the River Thames. Also see Westminster Abbey and the Changing of the Guard\* at Buckingham Palace. The afternoon is at leisure to explore London on your own. Maybe shop at famous Harrods, visit a museum or a local pub. Tonight enjoy a Farewell Dinner with your fellow travelers.