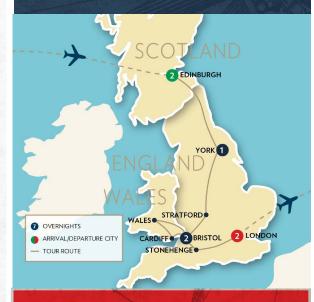

### **DAY 2: ARRIVAL EDINBURGH**

Arrive in Edinburgh, meet your Tour Director and transfer to your hotel for a two night stay. Enjoy the remainder of the day at leisure. Tonight enjoy a Welcome Dinner with your fellow travelers.

### **DAY 3: EDINBURGH**

Today enjoy an Edinburgh City Tour and see the Palace of Holyrood House, Princess Street and the Royal Mile. You will also visit the famous Edinburgh Castle, home of the Scottish Crown Jewels. Edinburgh's Castle rock has been a stronghold for over 3000 years. In its dominating position overlooking the capital city, the grandeur and historical significance of Edinburgh

# **DAY 4: EDINBURGH - YORK**

Today head south to York, founded in AD 71 & rich in Roman, Saxon & Viking history. Upon arrival enjoy a stroll through the medieval city and the famous Shambles, a quaint, narrow street that appears today almost as it did during the Middle Ages. Visit the magnificent 13th century York Minster, one of the finest medieval cathedrals in all of Europe. Later check into your hotel in Leeds or York. Enjoy an included dinner this evening.

# DAY 5: YORK - STRATFORD-UPON-AVON - BRISTOL

Journey south through Yorkshire and arrive in Stratford-Upon-Avon. Visit Anne Hathaway's Cottage and Shakespeare's Birthplace, possibly the most famous and most visited literary landmark in Britain. Later arrive in historic port city of Bristol for a 2-night stay. Bristol sits at the mouth of the Avon River & the city center docks have been regenerated as a center of heritage and culture.

### **DAY 6: BRISTOL - CARDIFF, WALES**

Today travel to Cardiff, capital city of Wales, separated from England by the Cambrian Mountains. Enjoy a Cardiff City Tour to see the National Museum and Gallery, Millennium Stadium & Cardiff Bay. Visit Cardiff Castle, whose construction is the combination of Roman fort, classic Norman fortress "Motte and Bailey" and Gothic-Victorian restoration.

### **DAY 7: BRISTOL - STONEHENGE - LONDON**

Travel to nearby Bath to visit the Roman Baths Museum to see the elaborate spas fed by the only naturally occurring hot springs in the United Kingdom. Next travel to the historic city of Salisbury to visit the magnificent Salisbury

Cathedral dating back to 1220, the epitome of early English architecture. Continue to Stonehenge, the best known and most studied megalithic structure in the world, yet its original purpose remains unclear. Later arrive in one of the world's finest cities, London, capital of the United Kingdom.

### **DAY 8: LONDON SIGHTSEEING**

After breakfast enjoy a London City Tour to see famous landmarks such as Kensington Palace, the Tower of London, Nelson's Column in Trafalgar Square, the Houses of Parliament & Big Ben beside the River Thames. Also see Westminster Abbey and the Changing of the Guard\* at Buckingham Palace. The afternoon is at leisure to explore London on your own. Maybe shop at famous Harrods, visit a museum or a local pub. Tonight enjoy a Farewell Dinner with your fellow travelers.