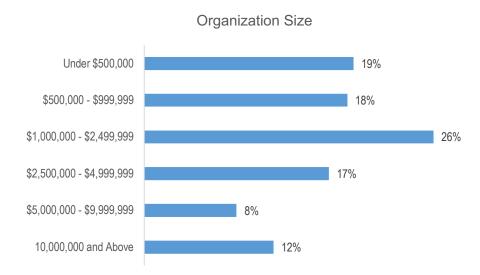

# Organization Size

Of the 180 organizations that completed the survey in full, the 1M to 2.5M budget size category had the largest number of organizations for a single category. However, the remaining organizations are evenly divided on either side of this budget category with approximately 1/3 below that mark and 1/3 above it. There are approximately the same number of organizations in the \$500,000 to just under 1M category as there are in the 2.5M to just under 5M category. According to this data, the Kansas City nonprofit sector is relatively evenly distributed across organization sizes according to budget. However, we also know that this data is not necessarily representative of the sector, considering participation in the survey and the distribution of those who chose to participate from the different organization categories and sizes. Although it may not be comprehensive, we can see from this distribution that we have enough participants in each area to deduce some salary trend observations as a sample of the sector.

Figure 3: Organization Budget Size