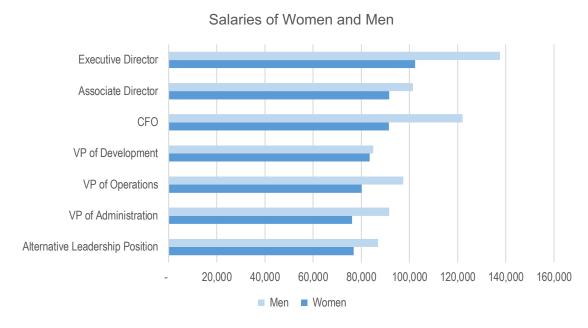

Figure 11: Demographics of Executive Positions

Despite holding the majority of the executive level positions, on average, women have lower incomes than men in all leadership positions. This is consistent with reporting from 2020, with the exception of the Vice President of Operations/Programs, which reported a higher average salary in that year's sample. This year also included the option to submit data for additional leadership positions, which regardless of different functions, these leadership positions follow the same trend of higher salaries for men.

Figure 12: Average Salaries of Women and Men

Figure 13: Salary Trends of Women in Exec Leadership Positions

When comparing to salaries of women in 2020, there is a decline in half of the positions. Tenure in a position is the largest factor. The position of Vice President of Operations/Programs experienced the largest decline on average at -23%. The Executive Director position for women dipped slightly with a loss of 2%. The CFO position increased the most since 2020 at an 18% increase.