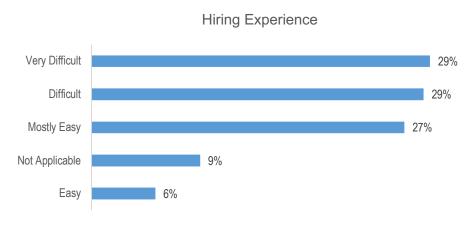

Organizations now report that the past 1-2 years have mostly found hiring new employees to be difficult to very difficult.

Figure 6: Hiring Experience

Organizations reported their perception or known reasons newly hired employees within the past 1-2 years were seeking a job within their organization. The most frequently reported reason was that the new employee was seeking a different workplace culture.