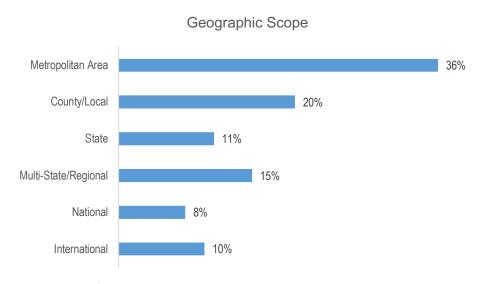

#### Geographic Scope

Another factor to consider is the geographic scope, or service area, of an organization.

Figure 4: Geographic Scope

Most of the participants in the survey operate only within the Kansas City metropolitan area, and slightly fewer at a county-wide scope. Metropolitan and County or local organizations make up more than half of all the participating organizations in this year's survey. Some organizations in Kansas City may be a part of an organization at a national or international level. They make up a smaller percentage of what we'll examine in this data. Like budget size, it is important to consider the reach of an

organization or whether it is a part of a larger entity to fully understand what comparisons are being drawn.