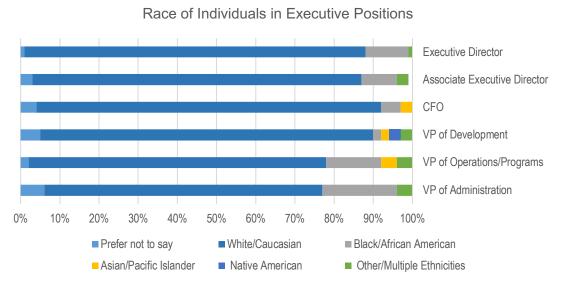

# **Demographics of Executive Leadership**

Figure 9: Race and Ethnicity Executive Roles

Figure 10: Race of Individuals in Executive Positions

|                              | Prefer not to say | White/Caucasian | Black/African<br>American | Asian/Pacific<br>Islander | Native<br>American | Other/Multiple<br>Ethnicities |
|------------------------------|-------------------|-----------------|---------------------------|---------------------------|--------------------|-------------------------------|
| VP of Administration         | 6%                | 71%             | 19%                       | 0%                        | 0%                 | 4%                            |
| VP of<br>Operations/Programs | 2%                | 76%             | 14%                       | 4%                        | 0%                 | 4%                            |
| VP of Development            | 5%                | 85%             | 2%                        | 2%                        | 3%                 | 3%                            |
| CFO                          | 4%                | 88%             | 5%                        | 3%                        | 0%                 | 0%                            |
| Associate Executive Director | 3%                | 84%             | 9%                        | 0%                        | 0%                 | 3%                            |
| <b>Executive Director</b>    | 1%                | 87%             | 11%                       | 0%                        | 0%                 | 1%                            |

Table 1

As we look across the top executive leadership roles for salary information, it's important to remember that the nonprofit sector encompasses a wide range of organization types, budget sizes, and staffing structures. See Table 1 for salary summaries of executive roles and Appendix A for a breakdown of each of those roles.

Not all organizations completed the demographic information of their executive leadership positions, so the sample size is smaller for these details. However, we can glean a snapshot of the sector from this group. Women hold the majority of executive level positions, which follows the national trend. The numbers are reflective of the 2020 survey, with the exception of VP of Administration, with the most growth of women held roles, increasing from 72% in 2020 to 80% in 2022.