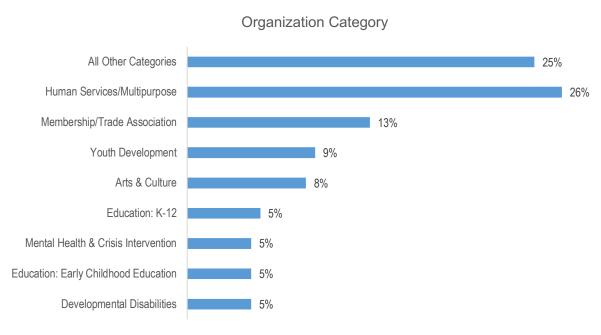

#### Organization Type

As noted in our introduction to the findings, the distribution of organizations is dependent on those who participate. A large percentage reported "other" for organization type or fell into one of the categories with few other organizations reporting. Our survey showed the highest reporting category as Human Services, which is consistent with the 2020 findings. When looking to national data, Human Services has the largest share of 501(c)(3)s as well, with 35 percent of the total organizations (Urban Institute, 2020). Similarly to 2020, a large percentage of organizations reported in small numbers spread across several other categories. When we factor in organizations that selected "Other" along with those that selected a defined category, but fell outside of the top 8 categories, the percentage of reporting organizations rises to 37%.

Figure 5: Organization Category Type