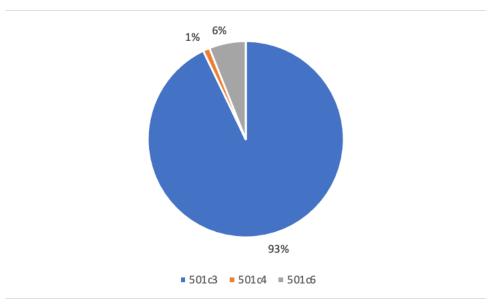

# Participation

A total of 208 organizations participated in the survey, with 182 of those that were included in the 2020 salary survey completing data beyond basic organizational information and including position details. Of those, 169 were classified 501(c)(3) and 11 were classified 501(c)(6). Nonprofit organizations and associations may use different compensation practices, so the survey responses from 501(c)(6) organizations were analyzed separately. Discussion of the 501(c)(6) results are in Appendix C. All participating organizations and associations are listed in Appendix D. 2 organizations claimed 401(c)(4) status.

Figure 2: Organization Type