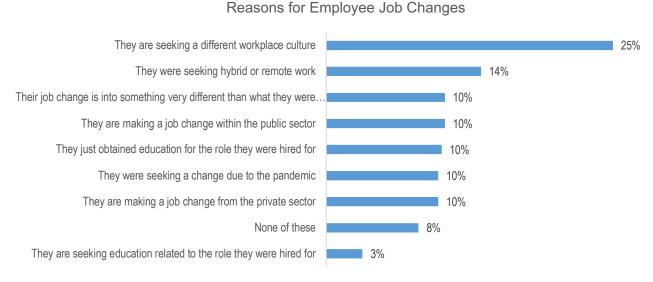

Organizations now report that the past 1-2 years have mostly found hiring new employees to be difficult to very difficult.

Figure 6: Hiring Experience

Organizations reported their perception or known reasons newly hired employees within the past 1-2 years were seeking a job within their organization. The most frequently reported reason was that the new employee was seeking a different workplace culture.

The second most reported reason for a job change was that the employee was seeking hybrid or remote work.

#### Figure 7: Reasons for Employee Job Changes

As organizations address hiring challenges, and we see that employees are seeking workplace culture changes, as well as hybrid or remote work options, we can also learn what organizations feel their top attributes are when competing for new candidates. Participating organizations report culture, mission, and flexibility in their top attributes. Environment, competitive benefits, desirable schedule, and opportunity were also listed.