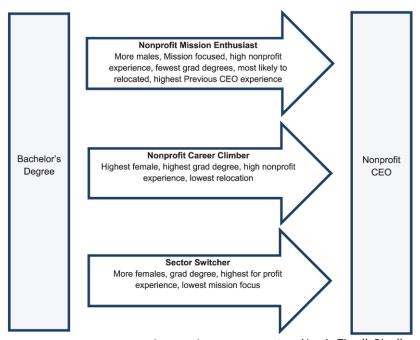

In a study examining the career paths of nonprofit executive level leaders (Norris-Tirrell, Rinella, and Pham, 2018), three types of leaders pursuing a executive level role in nonprofits were identified. When examining the data regarding salaries, gender identity, race and ethnicity, and various roles and reasons for pursuing a role in the nonprofit sector, it is additive to our foundational knowledge to explore various career paths to achieve an executive level role. The study depicts three groups, shown in figure 8.

Figure 8: Career Trajectories of Nonprofit Executive Leaders; Norris-Tirrell, Rinella, and Pham, 2018

Overall, the Norris-Tirrell, Rinella, and Pham (2018), showed a generally even divide between males and females holding executive level positions in nonprofits, with females holding a slightly higher number of positions with 54% of the total. However, once Baby Boomers (utilizing generations defined by the Pew Research Center) were removed from the data, there was a higher percentage of females holding executive level roles.

Additionally, more than half of the sample in this study held a graduate degree. Majority of CEOs or Executive Directors in this sample did not hold a nonprofit management degree however. The study also concluded that men in the sample achieved their executive level role more quikely than women. However, there is not as much data to examine for younger generations in terms of their career trajectory as they are earlier on their career path. With a trend toward more women in these roles as we see in the younger generations, this conclusion may change.