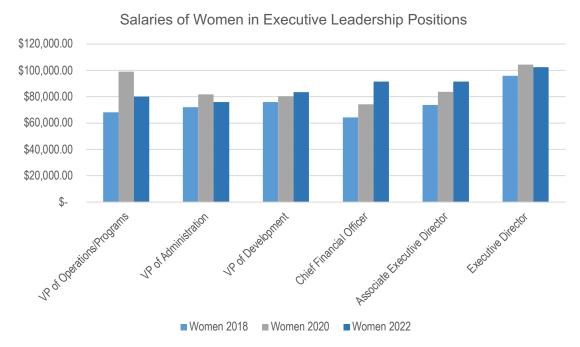

Figure 12: Average Salaries of Women and Men

Figure 13: Salary Trends of Women in Exec Leadership Positions

When comparing to salaries of women in 2020, there is a decline in half of the positions. Tenure in a position is the largest factor. The position of Vice President of Operations/Programs experienced the largest decline on average at -23%. The Executive Director position for women dipped slightly with a loss of 2%. The CFO position increased the most since 2020 at an 18% increase.