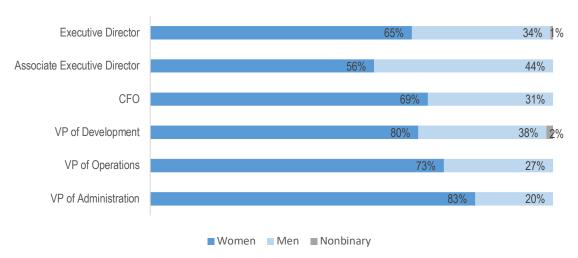

Not all organizations completed the demographic information of their executive leadership positions, so the sample size is smaller for these details. However, we can glean a snapshot of the sector from this group. Women hold the majority of executive level positions, which follows the national trend. The numbers are reflective of the 2020 survey, with the exception of VP of Administration, with the most growth of women held roles, increasing from 72% in 2020 to 80% in 2022.

Figure 11: Demographics of Executive Positions

Despite holding the majority of the executive level positions, on average, women have lower incomes than men in all leadership positions. This is consistent with reporting from 2020, with the exception of the Vice President of Operations/Programs, which reported a higher average salary in that year's sample. This year also included the option to submit data for additional leadership positions, which regardless of different functions, these leadership positions follow the same trend of higher salaries for men.