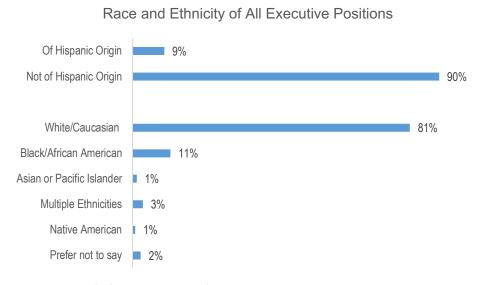

In 2017, Battalia Winston conducted a study that showed that 42 percent of the organizations surveyed were led by female executive directors, however 87 percent of all executive directors were white. Across the organizations reporting in this survey, 81% reported that the individuals in the top leadership roles were white.

# **Demographics of Executive Leadership**

Figure 9: Race and Ethnicity Executive Roles

Figure 10: Race of Individuals in Executive Positions

|                              | Prefer not to say | White/Caucasian | Black/African<br>American | Asian/Pacific<br>Islander | Native<br>American | Other/Multiple<br>Ethnicities |
|------------------------------|-------------------|-----------------|---------------------------|---------------------------|--------------------|-------------------------------|
| VP of Administration         | 6%                | 71%             | 19%                       | 0%                        | 0%                 | 4%                            |
| VP of<br>Operations/Programs | 2%                | 76%             | 14%                       | 4%                        | 0%                 | 4%                            |
| VP of Development            | 5%                | 85%             | 2%                        | 2%                        | 3%                 | 3%                            |
| CFO                          | 4%                | 88%             | 5%                        | 3%                        | 0%                 | 0%                            |
| Associate Executive Director | 3%                | 84%             | 9%                        | 0%                        | 0%                 | 3%                            |
| <b>Executive Director</b>    | 1%                | 87%             | 11%                       | 0%                        | 0%                 | 1%                            |