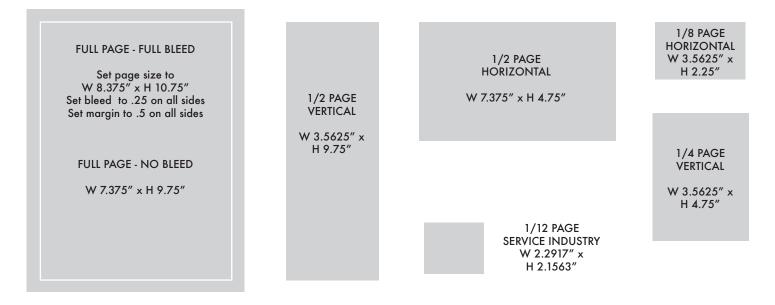

### **MAGAZINE DIMENSIONS**

Finished Trim Size: 8.375" x 10.75"

### **PRINT SPECIFICATIONS**

Colors: 4 Color Process (CMYK) No Pantone (PMS) matching. Minimum DPI for images: 300 Ads produced by The CONNECTION remain magazine property and may not be reused without permission. Adwork may be purchased from The CONNECTION for your use in other publications. See rates below.