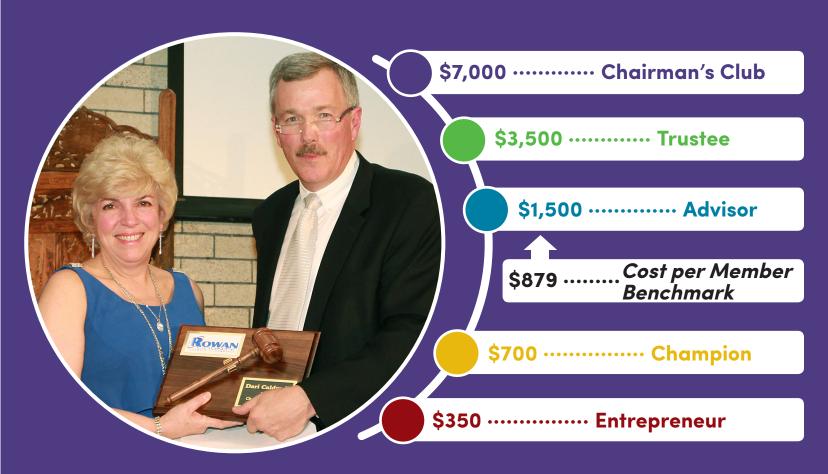

### Chairman's Club \$7,000

**Annual Investment** 

### **Trustee \$3,500**

### **Advisor \$1,500**

**Annual Investment** 

Your Advisor membership puts your business among an elite group of investors helping the Chamber to invest more into our mission.

### Champion \$700

Valued at more than \$1,300 annually!

### Entrepreneur \$350