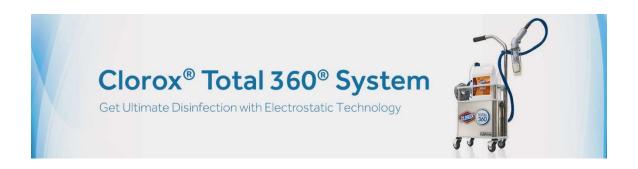

Clorox® Total 360® is a hard surface disinfecting system that uses electrostatic spray to kill viruses, bacteria and germs. Electrostatic spray is electrically charged, allowing the appropriate sanitizers and disinfectants to wrap around and evenly coat all types of surfaces for a more complete clean.