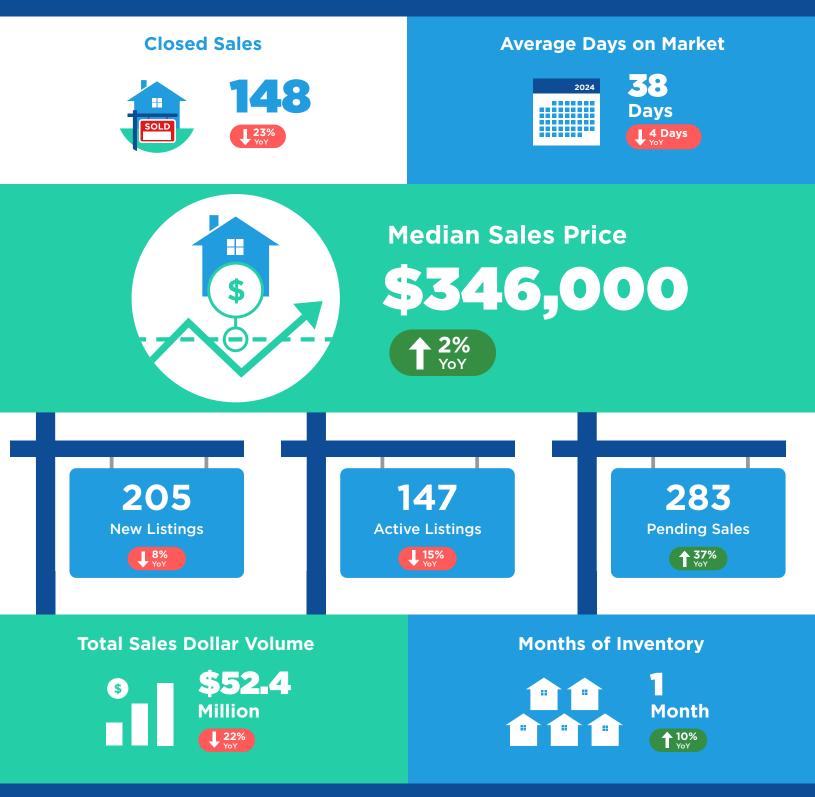

## March 2024 Kendall County Market Report

Our monthly Market Report offers comprehensive and accurate housing data for RAFV. The data is provided for Kane and Kendall Counties individually, and for the entire RAFV geography. Data is for the preceding month, as well Year-over-Year change.

Published March 2024 © 2024 REALTOR® Association of the Fox Valley \*This information is based on data supplied by Midwest Real Estate Data LLC for the specified time period.