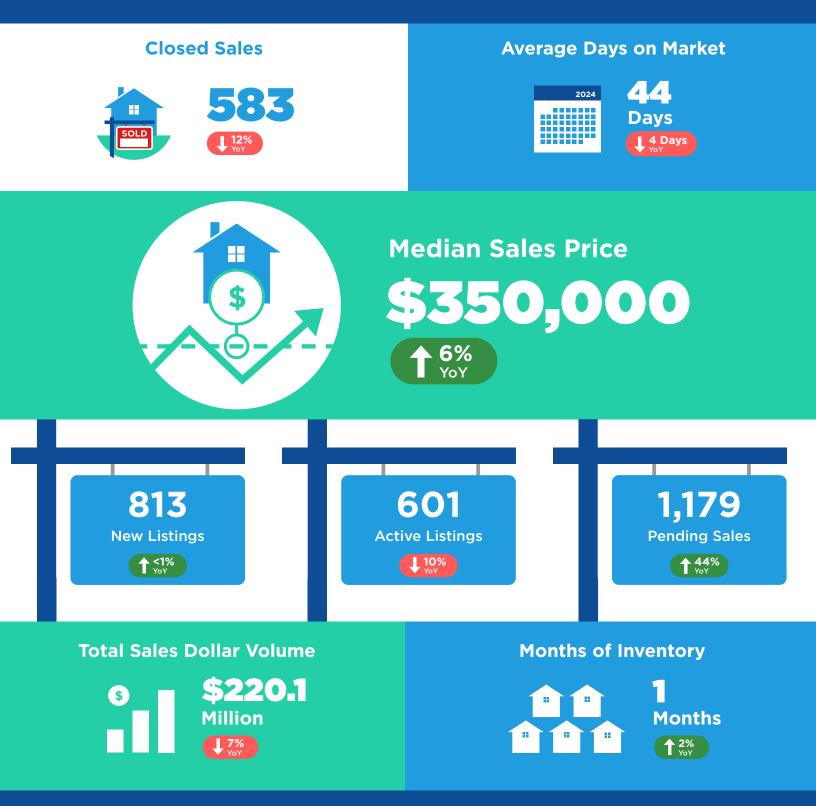

## March 2024 Kane County Market Report

Our monthly Market Report offers comprehensive and accurate housing data for RAFV. The data is provided for Kane and Kendall Counties individually, and for the entire RAFV geography. Data is for the preceding month, as well Year-over-Year change.

Published March 2024 © 2024 REALTOR® Association of the Fox Valley \*This information is based on data supplied by Midwest Real Estate Data LLC for the specified time period.