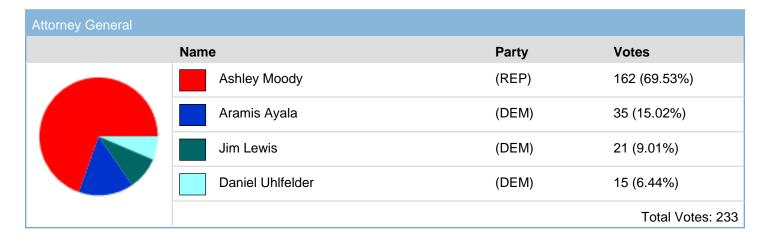

| Name                  | Party | Votes            |  |
|                         | Ron DeSantis          | (REP) | 149 (61.83%)     |  |
|                         | Nicole "Nikki" Fried  | (DEM) | 42 (17.43%)      |  |
|                         | Charlie Crist         | (DEM) | 40 (16.6%)       |  |
|                         | Hector Roos           | (LPF) | 4 (1.66%)        |  |
|                         | Carmen Jackie Gimenez | (NPA) | 3 (1.24%)        |  |
|                         | Cadence Daniel        | (DEM) | 1 (0.41%)        |  |
|                         | Jodi Gregory Jeloudov | (NPA) | 1 (0.41%)        |  |
|                         | Robert L. Willis      | (DEM) | 1 (0.41%)        |  |
|                         |                       |       | Total Votes: 241 |  |



| Chief Financial Officer |                 |       |                  |
|-------------------------|-----------------|-------|------------------|
|                         | Name            | Party | Votes            |
|                         | Jimmy Patronis  | (REP) | 146 (67.28%)     |
|                         | Adam Hattersley | (DEM) | 71 (32.72%)      |
|                         |                 |       | Total Votes: 217 |

| Commissioner of Agriculture |                     |       |                  |  |
|-----------------------------|---------------------|-------|------------------|--|
|                             | Name                | Party | Votes            |  |
|                             | Wilton Simpson      | (REP) | 89 (40.45%)      |  |
|