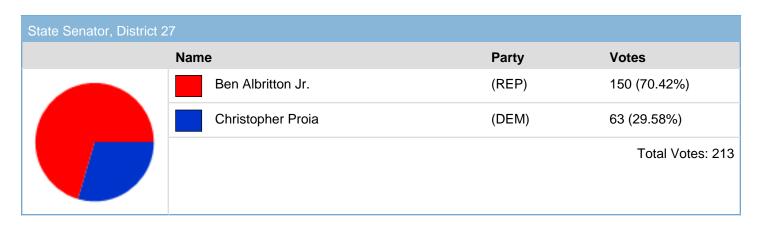

| Naomi Esther Blemur | (DEM) | 32 (14.55%)      |  |
|                             | Ryan Morales        | (DEM) | 26 (11.82%)      |  |
|                             | J.R. Gaillot        | (DEM) | 17 (7.73%)       |  |
|                             |                     |       | Total Votes: 220 |  |

| State Senator, District 12 |                |       |                  |  |
|----------------------------|----------------|-------|------------------|--|
|                            | Name           | Party | Votes            |  |
|                            | Colleen Burton | (REP) | 167 (72.61%)     |  |
|                            | Veysel Dokur   | (DEM) | 63 (27.39%)      |  |
|                            |                |       | Total Votes: 230 |  |



| State Representative, District 50 |                 |       |                  |  |
|-----------------------------------|-----------------|-------|------------------|--|
|                                   | Name            | Party | Votes            |  |
|                                   | Jennifer Canady | (REP) | 143 (59.83%)     |  |
|                                   | Phillip Walker  | (REP) | 96 (40.17%)      |  |
|                                   |                 |       | Total Votes: 239 |  |

| State Representative, District 51 |                      |       |                  |  |
|-----------------------------------|----------------------|-------|------------------|--|
|                                   | Name                 | Party | Votes            |  |
|