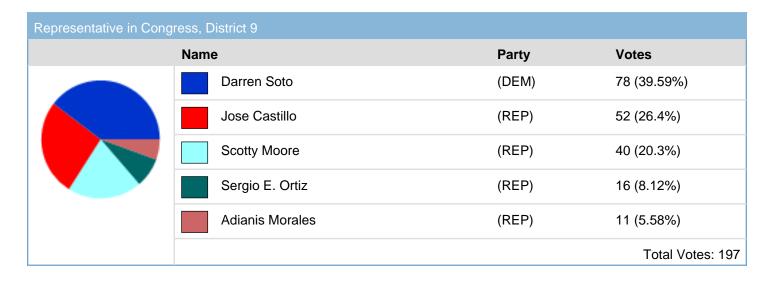

----------|-------|------------------|
|                       | Name                 | Party | Votes            |
|                       | Marco Rubio          | (REP) | 141 (59.49%)     |
|                       | Val Demings          | (DEM) | 63 (26.58%)      |
|                       | William Sanchez      | (DEM) | 11 (4.64%)       |
|                       | Ricardo De La Fuente | (DEM) | 6 (2.53%)        |
|                       | Brian Rush           | (DEM) | 5 (2.11%)        |
|                       | Dennis Misigoy       | (LPF) | 5 (2.11%)        |
|                       | Tuan TQ Nguyen       | (NPA) | 3 (1.27%)        |
|                       | Steven Grant         | (NPA) | 3 (1.27%)        |
|                       |                      |       | Total Votes: 237 |



| Representative in Congress, District 11 |                    |       |                  |  |
|-----------------------------------------|--------------------|-------|------------------|--|
|                                         | Name               | Party | Votes            |  |
|                                         | Daniel Webster     | (REP) | 82 (40.39%)      |  |
|                                         | Shante Munns       | (DEM) | 61 (30.05%)      |  |
|                                         | Laura Loomer       | (REP) | 37 (18.23%)      |  |
|                                         | Kevin Porter       | (NPA) | 13 (6.4%)        |  |
|                                         | Gavriel E. Soriano | (REP) | 10 (4.93%)       |  |
|