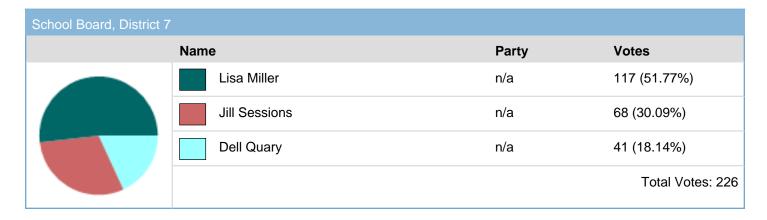

---------|--|
|                          | Name           | Party | Votes            |  |
|                          | Kay Fields     | n/a   | 138 (59.23%)     |  |
|                          | Terry L. Clark | n/a   | 95 (40.77%)      |  |
|                          |                |       | Total Votes: 233 |  |

| School Board, District 6 |                    |       |                  |  |
|--------------------------|--------------------|-------|------------------|--|
|                          | Name               | Party | Votes            |  |
|                          | Justin Sharpless   | n/a   | 133 (58.59%)     |  |
|                          | Sara Estelle Jones | n/a   | 94 (41.41%)      |  |
|                          |                    |       | Total Votes: 227 |  |