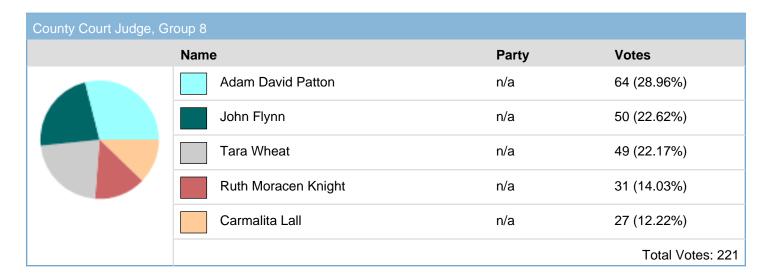

|  |
|                                   | Josie Tomkow         | (REP) | 128 (64%)        |  |
|                                   | William "Bill" Olson | (REP) | 72 (36%)         |  |
|                                   |                      |       | Total Votes: 200 |  |

| County Commissioner, District 4 |                  |       |                  |  |
|---------------------------------|------------------|-------|------------------|--|
|                                 | Name             | Party | Votes            |  |
|                                 | Martha Santiago  | (REP) | 183 (77.87%)     |  |
|                                 | Markeishia Smith | (DEM) | 52 (22.13%)      |  |
|                                 |                  |       | Total Votes: 235 |  |



| School Board, District 3 |               |       |                  |  |
|--------------------------|---------------|-------|------------------|--|
|                          | Name          | Party | Votes            |  |
|                          | Sarah Fortney | n/a   | 120 (53.33%)     |  |
|                          | Rick Nolte    | n/a   | 105 (46.67%)     |  |
|                          |               |       | Total Votes: 225 |  |

| School Board, District 5 |                |       |                  |  |
|--------------------------|----------------|-------|------------------|--|
|                          | Name           | Party | Votes            |  |
|                          | Kay Fields     | n/a   | 138 (59.23%)     |  |
|                          | Terry L. Clark