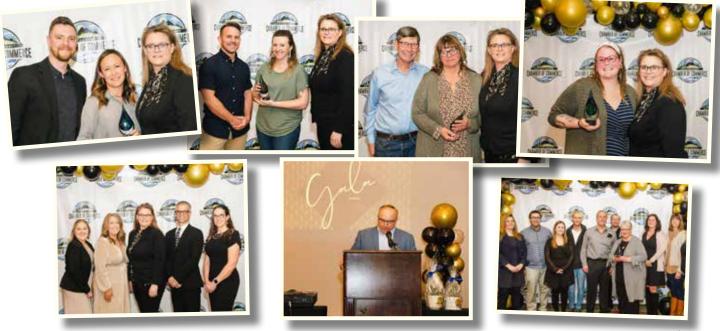

# Annual Awards Gala Winners

The 114th Annuals Awards Gala was celebrated on March 10th, 2022 at Suncadia Resort. Thank you to our sponsors Cedar & Sage Homes, Heritage Bank, ACX, Central Washington University, All Out Entertainment, Suncadia, The Art Box, and Perteet. The winners below were presented their awards in celebration of their business.

# **BEST NEW BUSINESS** The Botany Shop

**BEST SMALL BUSINESS** The Pearl Bar and Grill

BEST CUSTOMER SERVICE Ellensburg Floral

# **RESTAURANT OF THE YEAR** The Early Bird

# **NON-PROFIT OF THE YEAR** HopeSource of Kittitas County

**LEGACY BUSINESS OF THE YEAR** Woods Ace Hardware

**COMMUNITY IMPACT AWARD** HopeSource of Kittitas County

**BUSINESS OF THE YEAR** Heritage Distilling Company