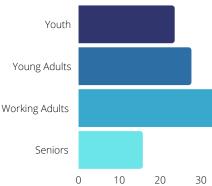

# **Demographics**

Age

0-19:23.5% 20-34: 27.6% 35-64: 33.2% 65+: 15.7% Median Age: 33.8 Ethnicity White: 84.1% 40 Hispanic/Latinx: 8.8% Black or African Descent: 0.9% American Indian: 0.6% Asian: 1.6% Other: 4.1%