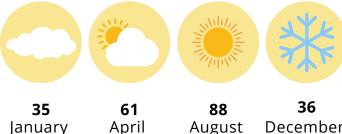

# Area & Climate

December August

Area

2,333 sq. miles **Average Annual Snowfall** 21.2 inches **Average Annual Rainfall** 9.0 inches