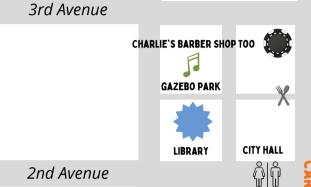

#### **GAZEBO PARK**

10 A.M - 5:30 P.M FAMILY ACTIVITIES 4 - 5:30 P.M LIVE MUSIC BY HARD AS FOLK

#### **NEW LIFE ASSEMBLY CHURCH**

12:30 P.M KIDS CARDBOARD CAR SHOW