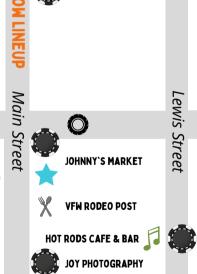

## **EVENT LOCATIONS**

#### **JOHNNY'S MARKET**

**8 A.M CAR SHOW SHOW CHECK-IN** 2:30 P.M BURNOUTS CHECK-IN

#### **HOT RODS CAFE & BAR**

**4 P.M LIVE MUSIC & FOOD SPECIALS** 

#### **VFW RODEO POST**

10 A.M - 4 P.M FREE HOT DOGS & WATER

Patrick Avenue

**BURNOUTS CHECK-IN** & LINF UP

KIDS CARDBOARD **CARSHOW CHECK-IN** 

**FAMILY ACTIVITIES** 

MI RANCHITO

**FOOD VENDORS** 

**POKER WALK LOCATIONS** 

**LIVE MUSIC** 

North Pierce Street TIME OUT SALOON

Railroad Avenue

1st Avenue

**WILSON PARK** 