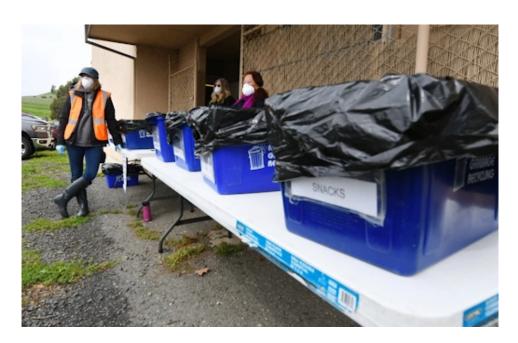

# P.P.E. DONATION

Our President/CEO represented the Chamber at the Donation Drive for PPE (Personal Protective Equipment) last Saturday. The group received over 45,000 masks from an anonymous donor. Read the full news article on the Donation Drive **here.** 

Valerie, along with the Mayor's Wife, Eva Garcia, donated many of these masks to local health care providers including Kaiser Vallejo, Sutter Health Vallejo, American Canyon pharmacies, American Canyon care homes, emergency dental offices, and traveling nurses.