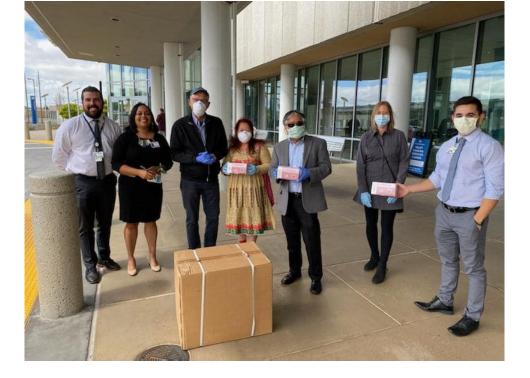

# P.P.E. DONATION

Our President/CEO represented the Chamber at the Donation Drive for PPE (Personal Protective Equipment) last Saturday. The group received over 45,000 masks from an anonymous donor. Read the full news article on the Donation Drive **here.** 

Valerie, along with the Mayor's Wife, Eva Garcia, donated many of these masks to local health care providers including Kaiser Vallejo, Sutter Health Vallejo, American Canyon pharmacies, American Canyon care homes, emergency dental offices, and traveling nurses.