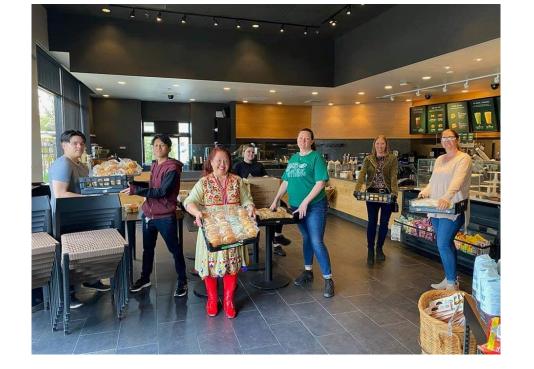

# **FOOD DONATION**

The Starbucks Main St. location unfortunately had to close its doors this past week, however, the establishment was able to donate most of its perishable foods (milk, sandwiches, breakfast items, fruit, and snack foods) to the American Canyon Food Pantry.