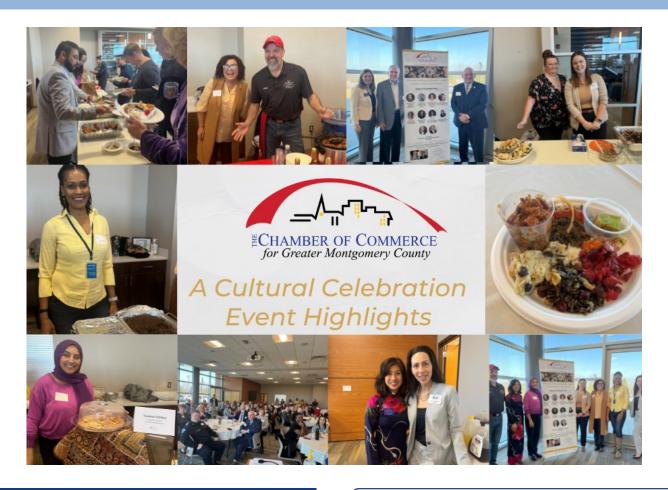

The work has already started with the Chamber's involvement with the International Spring Festival (ISF) and the Chamber's Annual Cultural Celebration. Dr. Francis Jeyaraj, one of ISF founders and a member of the Inclusion Council, has been invaluable with his contribution to our community and the Council. The ISF brings awareness to various cultures in our community. In its 33rd year, the festival will be held on April 15 from 11 am -5 pm at the North Penn High School. The Chamber has supported the festival in previous years but with a concerted effort this year, the Inclusion Council will use the event to educate the attendees on the value of the chamber.

Governor Josh Shapiro in Harrisburg.

For its second

on February 23, which was a networking event as well as a celebration of its multicultural members highlighted by a food tasting of ethic food. Chamber members showcased their culinary skills by preparing dishes representing their heritage. Countries that were represented included Greece, Haiti, India, Ireland, Native American, Pakistan and Ukraine. George Whitehair, Executive Director, Boston Legacy Foundation & Publicity Chair, International Spring Festival and Shane Wheeler, CEO, Volunteer Medical Corp spoke about "Celebrating Our Cultural Difference While Focusing on the Importance of Being Able to Work Together."