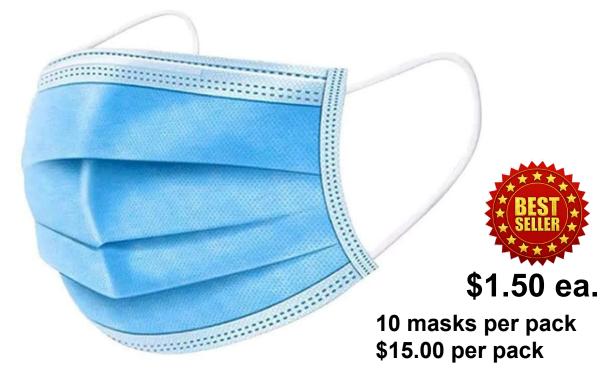

# PERSONAL PROTECTIVE DISPOSABLE FACE MASK

Quality single-use face mask designed for protection and comfort. Ideal for a wide range of applications and wherever fluid exposure is possible.

## Size:

170 mm x 100 mm 6.7 inch x 3.9 inch One size fits most

Minimum Order Quantity: 1 case

# Case Pack:

Cases can consist of 1,500 pieces.

F.O.B. Shipping Point Orange Beach, AL