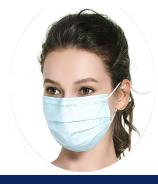

#### **WEAR**

Mask is secured to the face by way of cushioned, soft, non-irritating ear loops with elastic properties, allowing for ease of application and removal.

#### FIT

Fit is accomplished via an embedded malleablemetal flat strip along the nose-bridge. Proper contouring ensures improved mask effectiveness.

# **Intended Use:**

Personal facial protection. Single use.