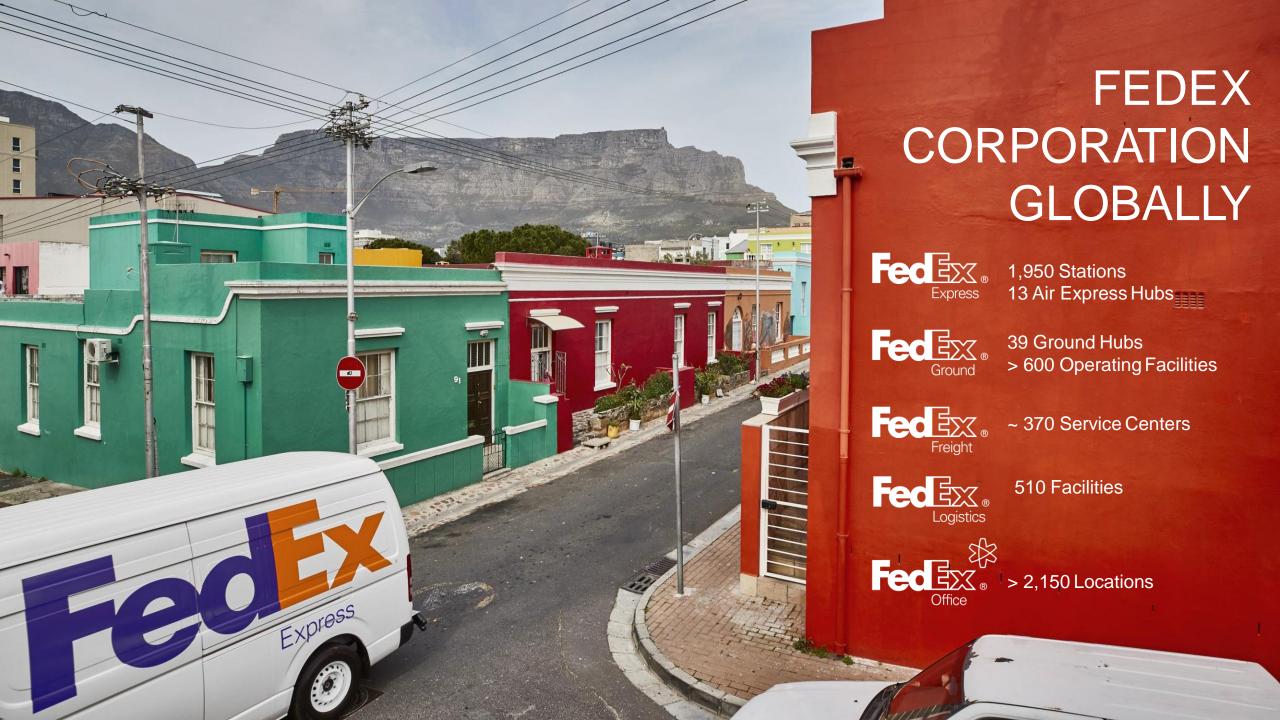

## FEDEX CORPORATION GLOBALLY

**Shipments** each business day (avg. daily volume)

679 aircrafts
> 650 airports
served worldwide

> 180K Worldwide ground fleet

> 475K Employees worldwide

> 220 countries
and territories

\$37.3 billion FY19 annual revenue

>245K Team members

>6M Avg. daily package volume\*

>85K Motorized vehicles

>28M Avg. daily pounds of freight\*

679 Aircraft at >650 airports worldwide