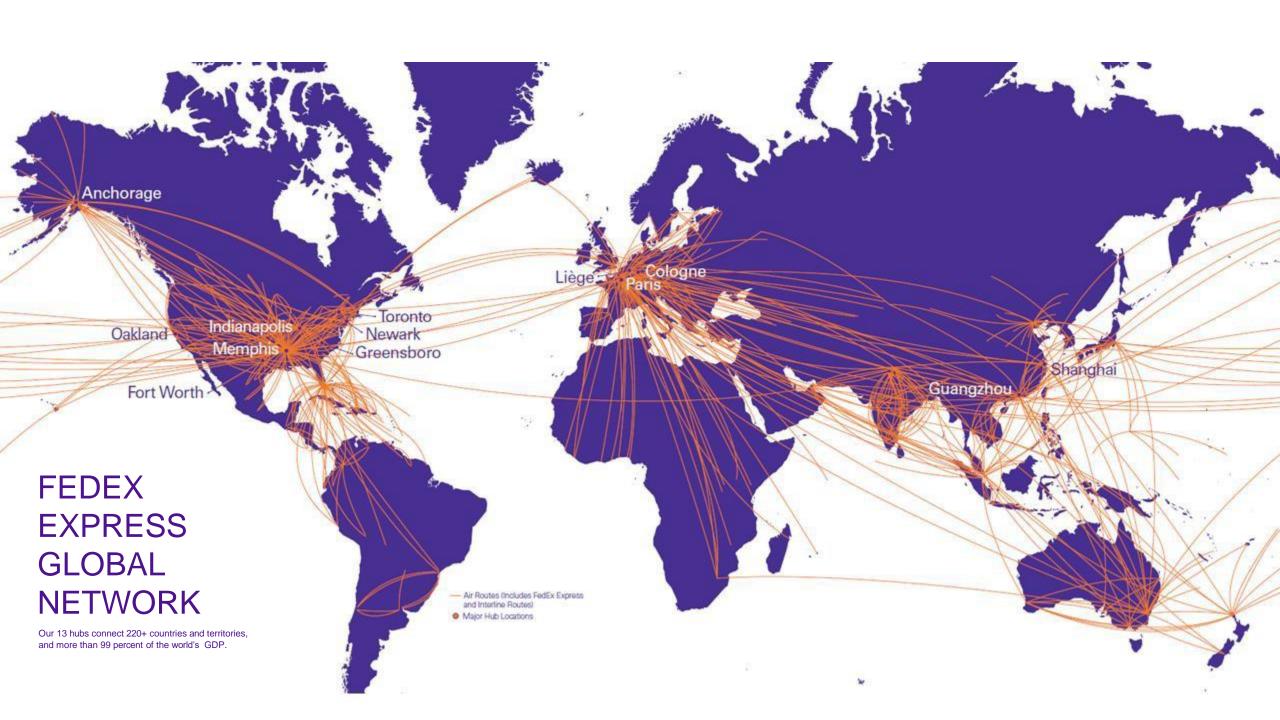

## **FedEx Express Overview**

Worldwide Headquarters

Regional Headquarters: Hoofddorp, The Netherlands; Hong Kong, China; Toronto, Ontario; Brussels, Belgium; Dubai, United Arab Emirates; and Miami, Florida