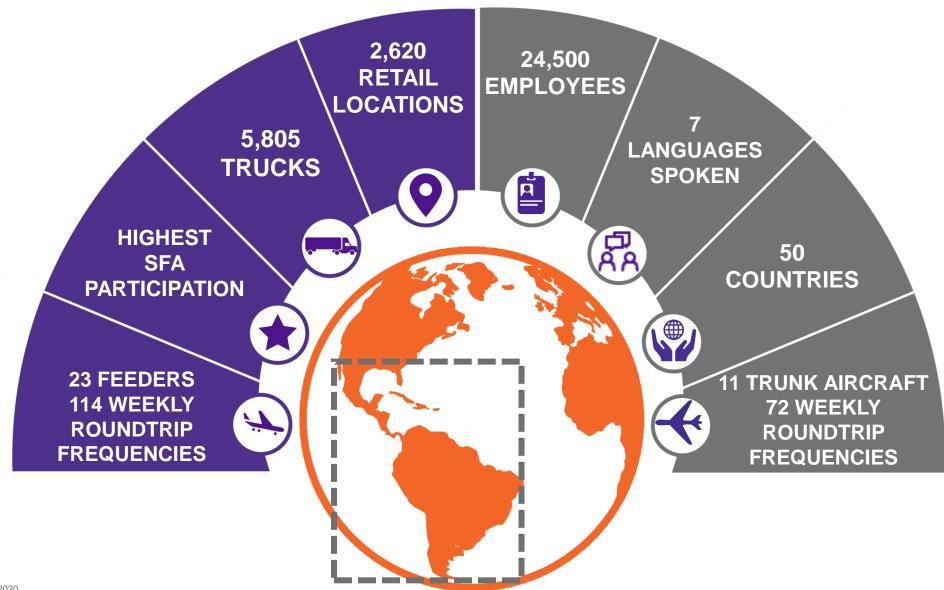

## **LAC Size & Scope of Operations**

FedEx Proprietary and Confidential 2020

FedEx Express develops initiatives around the world that support and help the communities in which it operates, as well as initiatives that contribute to the sustainable growth of the company.