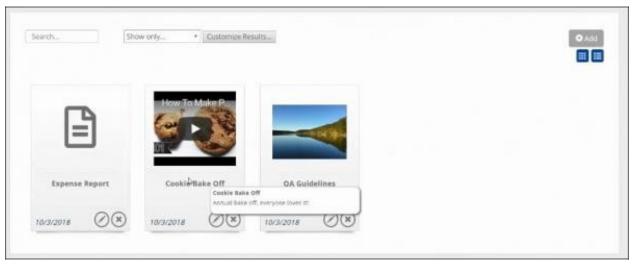

1. Click **Resources** in the left-hand navigation panel.

The resources may be viewed in a card or list view. Displayed for each resource: Name, Category, Lists/Committees shared with, and Date Added. By dwelling the mouse over a resource, description of the resource is displayed.

2. Click the desired resource to view it.

The list of resources may be filtered by clicking the **Customize Results** option, and selecting from the following filters:

- Resource Type
- Date Added
- Lists/Committees
- Category