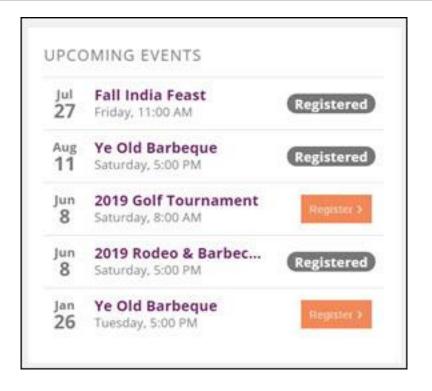

2. Click the event from the list or scroll through the calendar to find and click the desired event. The Event description page will be displayed.

**NOTE:** If you have already registered for an event, "**Registered**" will be displayed in all locations where you would be able to register for an event. For Example, below shows the Event list on the main page.