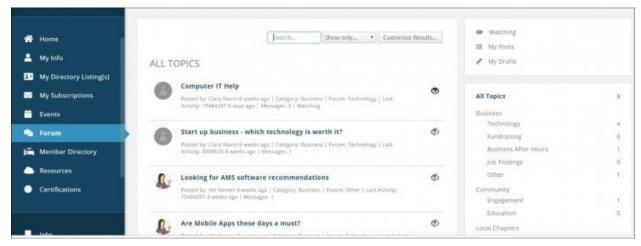

### Pay an Invoice

- 1. Click My Info in the Navigation Panel.
- 2. Click the **Billing** tab.

| itact Info Men    | nbership Bi        | Iling Related     | i Businesses | Relate   | d Contacts R       | efer Others          |             |                       |        |
|-------------------|--------------------|-------------------|--------------|----------|--------------------|----------------------|-------------|-----------------------|--------|
| SCHEDULED BI      | LLING ITEMS        |                   |              |          |                    |                      |             |                       |        |
| DESCRIPTION       | FREQUENCY          | NEXT BILL<br>DATE | QUANTITY     | PRICE    | PAYMENT<br>PROFILE | BILL CONTACT<br>NAME | MEN         | BERSHIP NAME          | ACTION |
| New<br>Membership | Monthly            | 6/11/2019         | 1.00         | \$104.17 |                    |                      | Bron<br>Men | ize Level<br>ibership | 1      |
| PAYMENT PRO       | FILES              |                   |              |          |                    |                      |             |                       |        |
| None to display   |                    |                   |              |          |                    |                      |             |                       |        |
| BALANCES          |                    | CREDIT BALANCE    | í.           |          | OPEN I             | INVOICE AMOUNT       |             |                       |        |
| \$100.00          |                    | \$0.00            |              |          | \$100.00           | 0                    |             |                       |        |
| \$25.00           |                    | \$0.00            |              |          | \$25.00            |                      |             |                       |        |
|                   |                    |                   |              |          |                    |                      |             |                       |        |
| OPEN INVOICE      | s                  |                   |              |          |                    |                      |             |                       |        |
|                   | S<br>NSACTION DATE | REFERE            | NCE NUMBER   | D        | ETAIL ITEMS        |                      | AMOUNT      | BALANCE               | ACTION |

#### 3. Click the arrow on the Actions button for the invoice to be paid.

| TYPE    | TRANSACTION DATE | REFERENCE NUMBER | DETAIL ITEMS                          | AMOUNT   | BALANCE                               | CTIONS |
|---------|------------------|------------------|---------------------------------------|----------|---------------------------------------|--------|
| Invoice | 9/24/2018        | 670              | \$350.00 Ice Fishing Hats             | \$350.00 | -1 A B- 000                           |        |
| Invoice | 11/1/2018        | 691              | \$75.00 Annual Dinner<br>Registration | \$75.00  | Enter Credit C<br>Download Invi<br>\$ |        |
| BILLING | HISTORY          |                  |                                       |          |                                       |        |
| TYPE    | TRANSACTION DATE | REFERENCE NUMBER | DETAIL ITEMS                          | AMOUNT   | BALANCE A                             | CTION  |
|         |                  |                  | \$350.00 Ice Fishing Hats             |          |                                       | -      |

#### 4. Click Enter Credit Card.

| Allison Wilson      |                 |                |             |        |               |   |
|---------------------|-----------------|----------------|-------------|--------|---------------|---|
| Stored Payment Me   | ethods          |                |             |        |               |   |
| - Select a Stored P | ayment Method – |                |             |        |               |   |
| Enter Card Inf      | ormation        |                |             |        |               |   |
| Card Number         |                 | Month          | Year 2018 🔻 | cvc    |               |   |
| Address Line 1      |                 |                |             | -      |               |   |
| Address Line 2      |                 |                |             |        |               | _ |
|                     |                 |                |             | MSH DI |               |   |
| City                |                 | State/Province | Posta       | l Code | Country Code  |   |
|                     | For Future      | State/Province | y Posta     | I Code | United States | v |
| Store Payment Info  | For Future      | State/Province |             | I Code | -             | ¥ |
| Store Payment Info  | o For Future    |                |             | I Code | -             | × |
| Store Payment Info  |                 | Amount         |             | I Code | -             | ¥ |
| Store Payment Info  |                 | Amount         |             | I Code | -             | • |
| Store Payment Info  | ×               | Amount         | •           | I Code | United States | • |
| Store Payment Info  | 9/24/2018       | Amount         | \$350.00    | I Code | United States | • |

- 5. Enter Credit Card Information **OR** select a previously stored credit card. If entering a new credit card, you may elect to store the credit card for future purchases by enabling **Store Payment Info For Future**.
- Select the invoices you wish to pay. NOTE: If you wish to pay invoices for other contacts related to the organization, enable the Advanced Options and enable the Display Related Contacts' Invoices. The invoices for all contacts related to the organization will be displayed in the invoice list for selection.
- 7. Click Done.